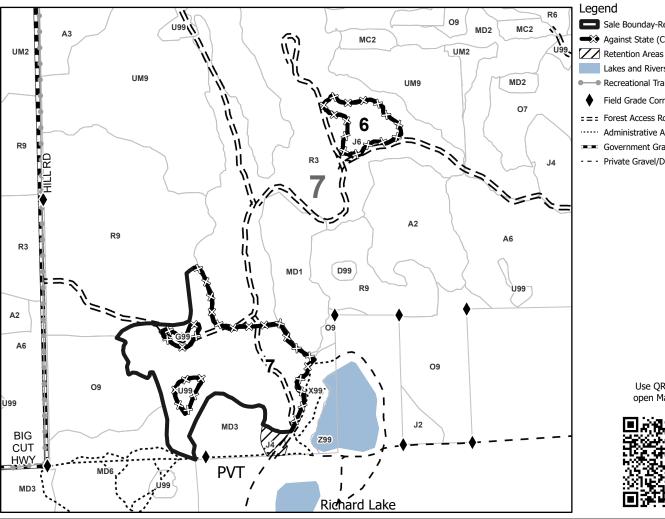

## Locator Map 1:100,000

**Payment Unit Acres Payment Unit** Acres Number Number 5 1 40.7 14.8 6 5.4 2 54.9 3 32.4 7 33.8 4 89.5

0.35

0.17

0.7

**Salvage** 

**271.6 Acres** 

Legend Sale Bounday-Red Against State (Cover Type Change)

Lakes and Rivers Recreational Trails Field Grade Corner

Forest Access Route Administrative Access Only

Government Gravel/Dirt

Private Gravel/Dirt

Use QR Code to open Map in App