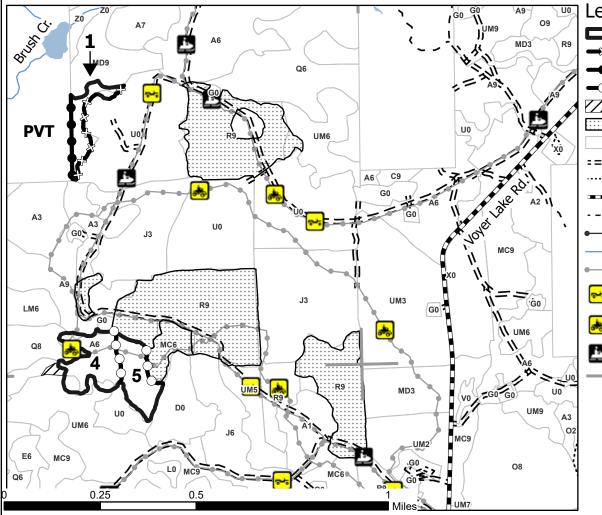

## Michigan Department of Natural Resources - Forest Resources Division **TIMBER SALE MAP**

Sale Number Date 54-016-24 02/06/2025

This information provided by authority of Part 525, 1994 PA 451, as amended. Forest Management Unit County Atlanta Mgt Unit

Mapped By: Natzke Cruised By: Natzke

Scale 1:15,840 Page Of 3 1

Township Range 31N 02E / 03E

A = AspenB = Paper Birch

C = Cedar

14

D = Treed Bog

F = Spruce/Fir

Montmorency Section(s) and

LM = Lowland Mix Forest R = Red Pine

12.3

NENW,NWNE,SW; Sec. 31 NENW,NE; Sec. 32 W1/2NW,NWSW;

V = Bog or Marsh W = White Pine

X = Non Stocked

Y = Sand

Z = Water

5 = Pole Timber Medium

6 = Pole Timber Well

7

4

Subdivision(s) **Cover Type** 

O = Oak

P = Lowland Poplar

T = Tamarack

Q = Mixed Swamp Conifer

Sec. 19 SESW,SWSE; Sec. 20 E1/2NW,S1/2SW; Sec. 25 SESE; Sec. 29 N1/2NW; Sec. 30

| U = Upland Brush       | 0 = Non Stocked                        |
|------------------------|----------------------------------------|
| UM = Upland Mix Forest | 1 = Seedling Sapl                      |
| V = Bog or Marsh       | 1 = Seedling Sapl<br>2 = Seedling Sapl |
| W - White Dine         | 2 - Coodling Canl                      |

1 = Seedling Sapling Poor

2 = Seedling Sapling Medium 7 = Saw Timber Poor

3 = Seedling Sapling Well 8 = Saw Timber Medium

4 = Pole Timber Poor 9 = Saw Timber Well

Density

## MD = Mixed Deciduous G = GrassH = HemlockN = MarshAcres Payment Unit Payment Unit **Payment Unit** Acres Acres Number Number Number 6.3 18 9.4 10 5 6 20.7 16.1 16 11 17.9 17 13.7 16.8 12 2 8 14.8 13 14.5 13 3 9 4.8 11 6.3

J = Jack Pine

L = Lowland Brush

E = Swamp Hardwoods M = Maple, Beech, Birch S = Black Spruce

MC = Mixed Conifer

K = Rock

**Tote Road** Mix Comp't 53 **207.6 Acres** 

## Legend

Against State (Red)

Against State (Unpainted) Private Line (Blue)

Payment Unit (Yellow)

Retention Areas

Nearby Timber Sale Stand

=== Forest Access Route

Administrative Access Only Government Gravel/Dirt

Private Gravel/Dirt

Powerline

Perennial River Recreational Trails

**ORV Route** 

**ORV Trail** 

Snowmobile

MIRIS Section Corner

Use QR Code to open Map in App