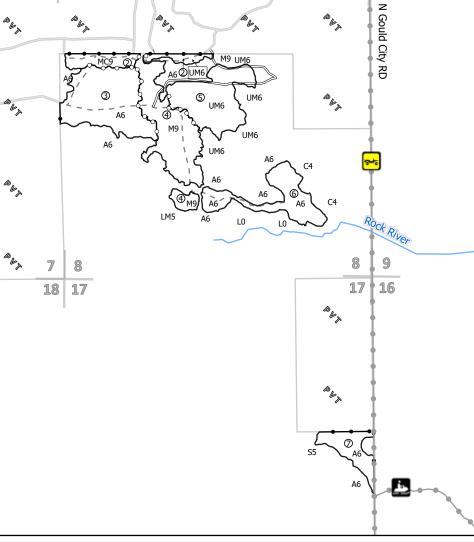

Page

1

Forest Management Unit County
Sault Ste Marie Mgt Unit Mackinac

Mapped By: Gabler
Cruised By: Plato

Scale 1:20,000 Of 1

Township 43N Range 11W Section(s) and

Subdivision(s) Sec. 17 NESE; Sec. 5 SESE; Sec. 8 S1/2NW,SWNE,N1/2SW,SESW,SE;

## Spruce on the Loose Mix 131.1 Acres

| PU : | # Acres | PU | # Acres |
|------|---------|----|---------|
| 1    | 1.5     | 5  | 25.8    |
| 2    | 10      | 6  | 18.6    |
| 3    | 33.3    | 7  | 9.9     |
| 4    | 31.9    |    |         |

## Legend

• Recreational Trail

PVT Property Boundary

--- Forest Access Route

Secondary Forest Road

Non-DNR Road

MIRIS Section Corner

Use QR Code to open Map in App