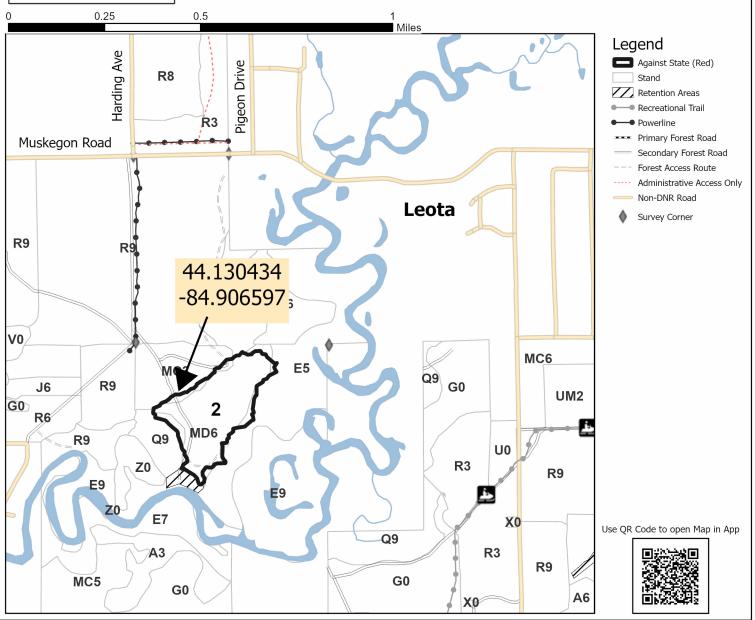

#### Trampled By Oak (73-005-24)

T20N, R05W, SEC. 15; T20N, R05W, SEC. 17; T20N, R05W, SEC. 18; T20N, R05W, SEC. 19; T20N, R05W, SEC. 6. Clare County (Advertised Price \$66,958.10)

A timber sale contract for this lump sum, sealed bid timber sale will be awarded to the responsible bidder offering the highest sealed bid price. All units of volume listed below were estimated using the Inventory Manager computer program and the new Michigan taper model. Bids must be at or above the following advertised price for each product and species:

| PAYMENT UNIT NUMBER | PERCENT OF TOTAL SALE VALUE |
|---------------------|-----------------------------|
| 01                  | 10.3%                       |
| 02                  | 40.7%                       |
| 03                  | 18.6%                       |
| 04                  | 17.3%                       |
| 05                  | 13.1%                       |
|                     |                             |

#### **VDU TO PAYMENT UNIT**

When a VDU is associated with more than one Payment Unit (PU), the VDU volumes are assigned to the PU based on acres of the VDU within the PU.

| VDU    | VDU ACRES | PU | PU ACRES |
|--------|-----------|----|----------|
| 7      | 6.4       | 1  | 6.4      |
| 59     | 18.7      | 4  | 18.7     |
| 78     | 8.8       | 5  | 8.8      |
| 127    | 31.2      | 2  | 31.2     |
| 149    | 18.8      | 3  | 18.8     |
| TOTAL: | 83.9      |    | 83.9     |