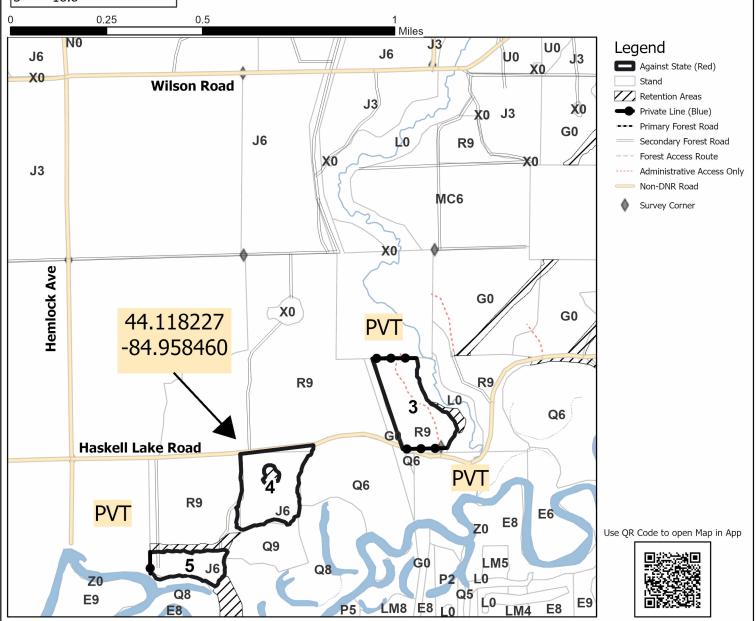

#### Trampled By Oak (73-005-24)

T20N, R05W, SEC. 15; T20N, R05W, SEC. 17; T20N, R05W, SEC. 18; T20N, R05W, SEC. 19; T20N, R05W, SEC. 6. Clare County (Advertised Price \$66,958.10)

A timber sale contract for this lump sum, sealed bid timber sale will be awarded to the responsible bidder offering the highest sealed bid price. All units of volume listed below were estimated using the Inventory Manager computer program and the new Michigan taper model. Bids must be at or above the following advertised price for each product and species:

| PAYMENT UNIT NUMBER | PERCENT OF TOTAL SALE VALUE |
|---------------------|-----------------------------|
| 01                  | 10.3%                       |
| 02                  | 40.7%                       |
| 03                  | 18.6%                       |
| 04                  | 17.3%                       |
| 05                  | 13.1%                       |
|                     |                             |

#### **VDU TO PAYMENT UNIT**

When a VDU is associated with more than one Payment Unit (PU), the VDU volumes are assigned to the PU based on acres of the VDU within the PU.

| VDU    | VDU ACRES | PU | PU ACRES |
|--------|-----------|----|----------|
| 7      | 6.4       | 1  | 6.4      |
| 59     | 18.7      | 4  | 18.7     |
| 78     | 8.8       | 5  | 8.8      |
| 127    | 31.2      | 2  | 31.2     |
| 149    | 18.8      | 3  | 18.8     |
| TOTAL: | 83.9      |    | 83.9     |