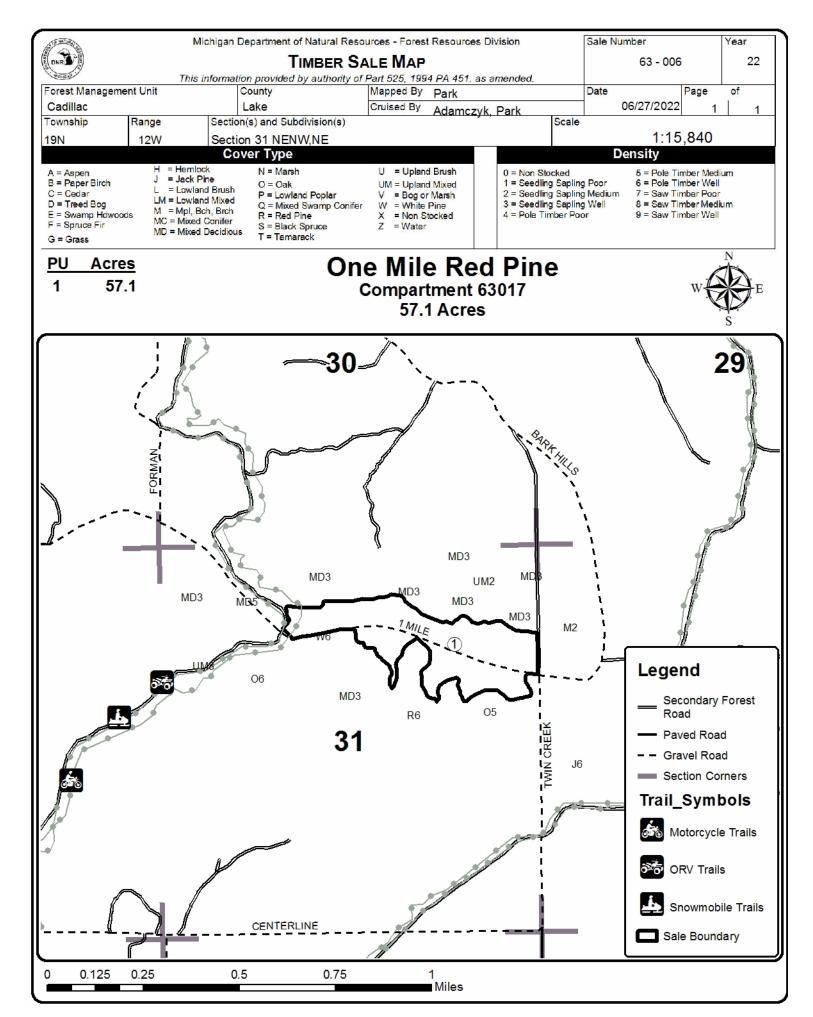

Notice is hereby given that bids will be received by the Unit Manager, CADILLAC MANAGEMENT UNIT, for certain timber on the following described lands:

One Mile Red Pine (63-006-22) / T19N, R12W, SEC. 31, NENW,NE. Lake County, Advertised Price \$40,289.10, 57.1 Acres, Hardwood, Red Pine.

# One Mile Red Pine (63-006-22)

T19N, R12W, SEC. 31.

Lake County (Advertised Price \$40,289.10)

SALE NOTE: A recreation site such as a trail, pathway, or campground is within the sale area or the vicinity. Certain restrictions/specifications may be applicable including time restrictions.

#### 4.3.2 - County R-O-W (12/06)

The county must be contacted prior to crossing or harvesting in the county road R-O-W. This applies to Payment Unit 1 and One Mile road.

# 5.2.3.3 - Bark slippage restriction (3/09)

Within Payment Unit(s) 1, unless changed by written agreement, cutting and skidding are not permitted during the period of April 15 to July 15. This restriction is because of bark slippage.

#### 5.2.39 - ORV trail/route protection (4/18)

The Little Manistee is an ORV trail or route and is shown on the Timber Sale Map. Do not cut trees or damage posts with yellow ORV markers. All stumps within 5 feet of the trail must be cut flush with the ground. Maintain a 20 foot wide slash, debris, and rut free zone daily using the ORV trail or route as the centerline. Do not run equipment down the ORV trail or route. Skidding across the trail or route may only occur in locations approved by the sale administrator.

#### 6.2.1 - Road posting (10/20)

The Purchaser is responsible for posting and maintaining caution signs on One Mile road prior to beginning operations. The road must be posted at appropriate distances from the sale area to warn of logging activity and truck traffic. Signs must be removed when harvest operations are suspended or completed. The Purchaser will provide these signs.

#### 6.2.2 - Snowmobile trail posting (10/20)

The Purchaser is responsible for posting and maintaining caution signs on Little Manistee Route prior to beginning operations during the snowmobile season (approximately December 1 to March 31). The trail must be posted at appropriate distances from the sale area to warn of logging activity and truck traffic. Signs must be removed when harvest operations are suspended or completed. The Purchaser will provide these signs.

# 6.2.3 - Recreational trail posting (10/20)

The Purchaser is responsible for posting and maintaining caution signs on Little Manistee Motorcycle Trail prior to beginning operations. The trail must be posted at appropriate distances from the sale area to warn of logging activity and truck traffic at both ends of the trail. Signs must be removed when harvest operations are suspended or completed. The Purchaser will provide these signs.