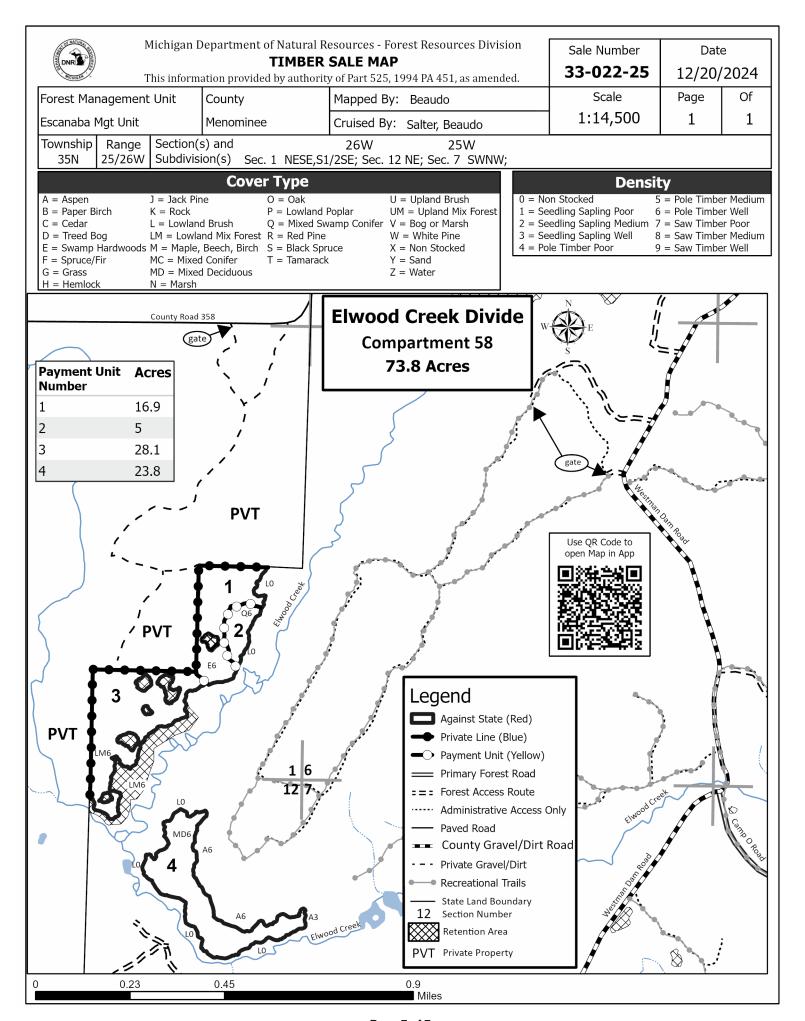

Notice is hereby given that bids will be received by the Unit Manager, ESCANABA MANAGEMENT UNIT, for certain timber on the following described lands:

Elwood Creek Divide (33-022-25) / T35N, R25W, SEC. 7, SWNW.

T35N, R26W, SEC. 1, NESE, S1/2SE.

T35N, R26W, SEC. 12, NE.

Menominee County, Advertised Price \$12,343.00, 73.8 Acres, Hardwood, N White Cedar.

SALE NOTE: The best access into Payment Units 1 -3 is through private property from the north. The Purchaser will need to obtain permission. During a dry summer a large portion of Payment Units 1, 3, and 4 could be harvested.

#### Elwood Creek Divide (33-022-25)

T35N, R25W, SEC. 7; T35N, R26W, SEC. 1; T35N, R26W, SEC. 12. Menominee County (Advertised Price \$12,343.00)

SALE NOTE: The best access into Payment Units 1 -3 is through private property from the north. The Purchaser will need to obtain permission. During a dry summer a large portion of Payment Units 1, 3, and 4 could be harvested.

# **VDU TO PAYMENT UNIT**

When a VDU is associated with more than one Payment Unit (PU), the VDU volumes are assigned to the PU based on acres of the VDU within the PU.

| VDU    | VDU ACRES | PU | PU ACRES |
|--------|-----------|----|----------|
| 1      | 16.9      | 1  | 16.9     |
| 2      | 5.0       | 2  | 5.0      |
| 3      | 28.1      | 3  | 28.1     |
| 6      | 23.8      | 4  | 23.8     |
| TOTAL: | 73.8      |    | 73.8     |

#### 1.2.1 - Painted Boundaries (9/19)

The sale boundary and Payment Unit boundaries are marked and identified by blue, red and yellow paint. Exterior sale boundary lines against private property are marked with blue paint. Exterior sale boundary lines against state are marked with red paint. Interior Payment Unit boundaries are marked with yellow paint. Retention patches are marked with red paint; no harvesting activities may occur within these areas. The painted boundary line trees are not Included Timber and are to be protected. Yellow painted trees designating an interior Payment Unit boundary are only to be cut when all surrounding Payment Units have been paid for.

# 4.4.1 - Private property access (3/11)

Permission for access across private land into Payment Units 1 - 3 is the responsibility of the Purchaser. The landowner has indicated they would allow access into Payment Units 1 - 3, coming in off of County Road 358 from the north of the Payment Units, but the Purchaser must contact them to obtain permission for reviewing the sale and for sale access. To obtain the

landowners contact info, call Dustin 906-399-1828 or Dan 906-399-0879.

# 4.4.3 - Access gate (12/08)

To access Payment Unit 4 off of the Westman Dam Road there is a gate. The access gate must be locked at the completion of each day unless otherwise approved by the Unit Manager or his/her representative. This gate is on state land. To obtain a key to review the sale, contact Dustin or Dan.

# 5.2.3.1 - Operating Restrictions (9/11)

Within Payment Unit(s) 1 - 3, cutting and skidding are limited to the period of December 1 to March 31, unless there is an extended dry or frozen period, and the Sale Administrator allows harvesting during that period of time. This restriction is because of some low wet ground with all three Payment Units. A large portion of Payment Units 1 and 3, could be harvested during a dry summer.

# 5.2.22.1 - Operating Caution (6/11)

It is recommended, but not required, that within Payment Unit(s) 4, cutting and skidding occur during dry summer or frozen winter conditions. The reason for the recommendation is because of some lower wetter ground on the north end of the Payment Unit.