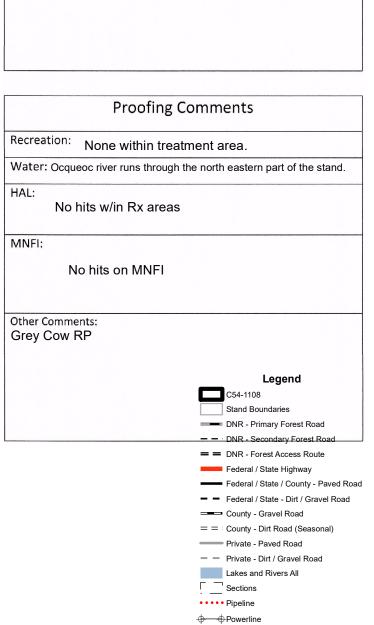

| Cover Type Objective:                                                                                        | PLANTED RP | Acres: <b>51.1</b> |  |  |  |  |  |
|--------------------------------------------------------------------------------------------------------------|------------|--------------------|--|--|--|--|--|
| Approved Methods:                                                                                            |            |                    |  |  |  |  |  |
| Trench & plant RP. Site prep & release treatments may include chopping, herbicide & pre-commercial thinning. |            |                    |  |  |  |  |  |
| Treatment Number(s): 54149033-Prep                                                                           |            |                    |  |  |  |  |  |
| Timber Sale Number:                                                                                          | 54-015-15  |                    |  |  |  |  |  |
| Sale Admin Staff:                                                                                            | Coy        |                    |  |  |  |  |  |
| Contract TCR Date:                                                                                           | 3/13/2018  |                    |  |  |  |  |  |
| Comments:                                                                                                    |            |                    |  |  |  |  |  |
| Do not trench or plant on any roads or trails as mapped.                                                     |            |                    |  |  |  |  |  |