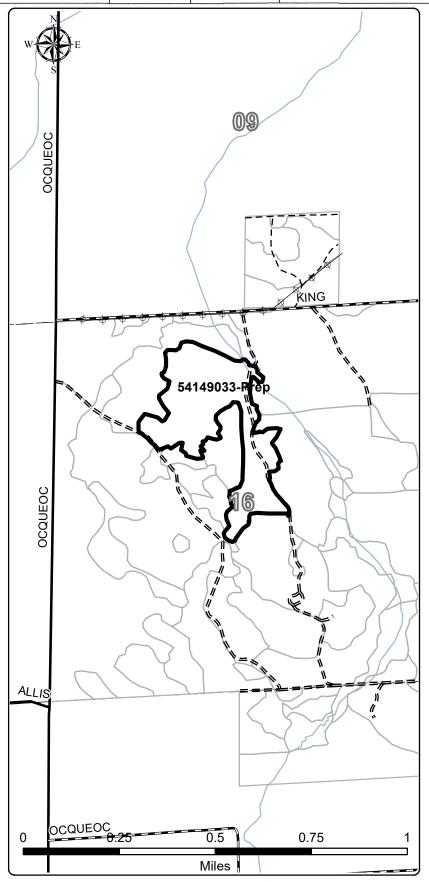

## C54-1108

| County       | Town | Range | Section 16: Subdivision           | YOE  | Compartment(s) | Stand(s) |
|--------------|------|-------|-----------------------------------|------|----------------|----------|
| Presque Isle | 35N  | 03E   | W2NE, NWSE, NESW, E2NW,<br>& SWNW | 2015 | 149            | 33       |

| Cover Type Objective:                                                                                        | PLANTED RP | Acres: <b>51.1</b> |  |  |  |  |  |
|--------------------------------------------------------------------------------------------------------------|------------|--------------------|--|--|--|--|--|
| Approved Methods:                                                                                            |            |                    |  |  |  |  |  |
| Trench & plant RP. Site prep & release treatments may include chopping, herbicide & pre-commercial thinning. |            |                    |  |  |  |  |  |
| Treatment Number(s): 54149033-Prep                                                                           |            |                    |  |  |  |  |  |
| Timber Sale Number:                                                                                          | 54-015-15  |                    |  |  |  |  |  |
| Sale Admin Staff:                                                                                            | Coy        |                    |  |  |  |  |  |
| Contract TCR Date:                                                                                           | 3/13/2018  |                    |  |  |  |  |  |
| Comments:                                                                                                    |            |                    |  |  |  |  |  |
| Do not trench or plant on any roads or trails as mapped.                                                     |            |                    |  |  |  |  |  |