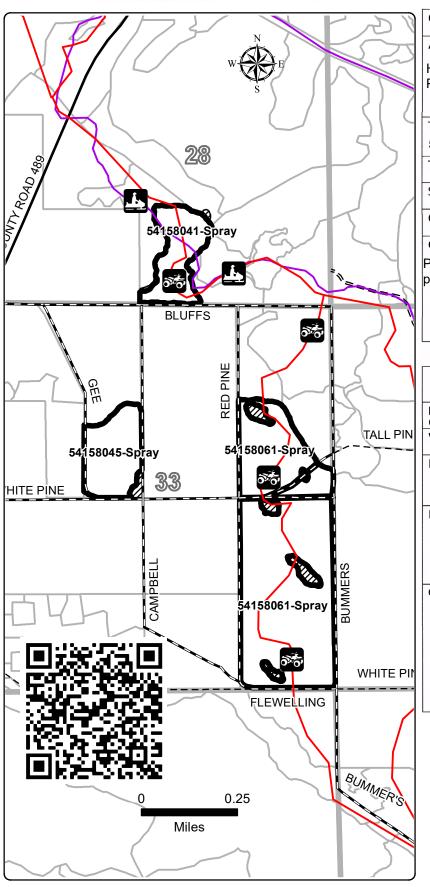

## C54-1127 (rev. 1-12-2021)

| County       | Town | Range | Subdivision                                 | YOE  | Compartment(s) | Stand(s)   |  |
|--------------|------|-------|---------------------------------------------|------|----------------|------------|--|
| Presque Isle | 36N  | 02E   | Sec. 28: SWSE;<br>Sec. 33: SENW, SENE, W2SE | 2016 | 158            | 41, 45, 61 |  |

Cover Type Objective: Acres: PLANTED RP 138.3 Approved Methods: Herbicide before planting red pine. No trenching. Plant at lower density, trees 8 feet apart in rows 9 feet apart. Treatment Number(s): 54158041-Spray, 54158045-Spray, Timber Sale Number: 54 038 16 01 Sale Admin Staff: ??? Contract TCR Date: 7/11/2018 Comments: Planting red pine to act as nurse crop for mast producers such as sugar maple and oak.

| Proofing Comments                                                       |  |  |  |  |  |
|-------------------------------------------------------------------------|--|--|--|--|--|
| Recreation: ORV trail and snowmobile trail run through some treatments. |  |  |  |  |  |
| Water: No water within 500 feet                                         |  |  |  |  |  |
| HAL: No hits.                                                           |  |  |  |  |  |
| MNFI:                                                                   |  |  |  |  |  |
| No hits.                                                                |  |  |  |  |  |
|                                                                         |  |  |  |  |  |
| Other Comments:                                                         |  |  |  |  |  |
| 54158041-Spray: 17.9 acres                                              |  |  |  |  |  |
| 54158045-Spray: 19.8 acres                                              |  |  |  |  |  |
| 54158061-Spray: 100.6 acres                                             |  |  |  |  |  |
| Legend FTP_C54-1127_Treatment_Outlines                                  |  |  |  |  |  |
| Retention                                                               |  |  |  |  |  |
| Stand Boundary                                                          |  |  |  |  |  |
| ত <b>্তি</b> ORV Trails                                                 |  |  |  |  |  |
| Snowmobile Trails                                                       |  |  |  |  |  |
| DNR - Secondary Forest Road                                             |  |  |  |  |  |
| == DNR - Forest Access Route                                            |  |  |  |  |  |
| Federal / State / County - Paved Road County - Gravel Road              |  |  |  |  |  |
| Sections                                                                |  |  |  |  |  |