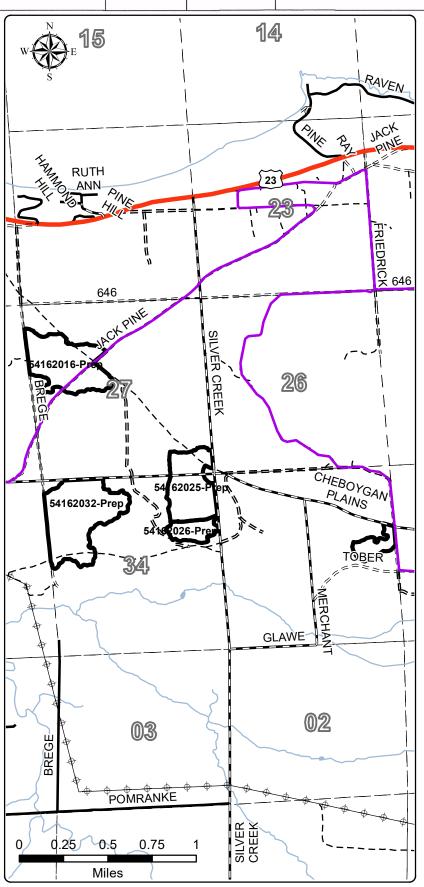

## C54-1157

| County       | Town | Range | Subdivision                                                    | YOE  | Compartment(s) | Stand(s)           |
|--------------|------|-------|----------------------------------------------------------------|------|----------------|--------------------|
| Presque Isle | 36N  | 03E   | Section 27: NW,SESE<br>Section 34: NW,NE Section 35: SENE,NESE | 2017 | 162            | 16, 25, 26, 32, 43 |

| Cover Type Objective:    | PLANTED RP                                   | Acres:               | 269.1     |
|--------------------------|----------------------------------------------|----------------------|-----------|
| Approved Methods:        |                                              |                      |           |
| •                        | RP. Site prep & relea opping, herbicide & pr |                      |           |
| Treatment Number(s):     |                                              |                      |           |
| 54162016-Prep 54162025-P | rep 54162026-Prep 54162032-                  | Prep 5416            | 2043-Prep |
| Timber Sale Number:      | 54-032-17                                    |                      |           |
| Sale Admin Staff:        | Zimmerman                                    |                      |           |
| Contract TCR Date: {     | 8/25/2020                                    |                      |           |
| Comments:                |                                              |                      |           |
| Do not trench or plant   | t on any roads or trails                     | s as ma <sub>l</sub> | pped.     |
|                          |                                              |                      |           |