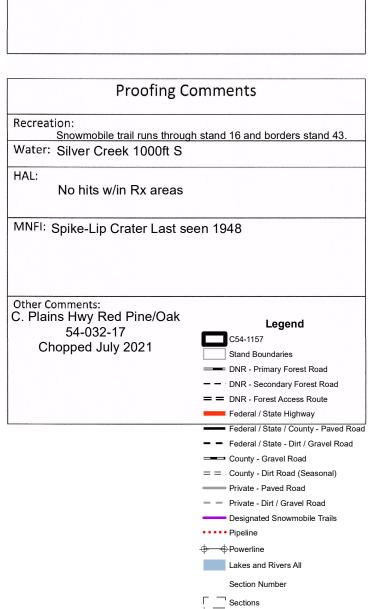

| Cover Type Objective:    | PLANTED RP                                   | Acres:               | 269.1     |
|--------------------------|----------------------------------------------|----------------------|-----------|
| Approved Methods:        |                                              |                      |           |
| •                        | RP. Site prep & relea opping, herbicide & pr |                      |           |
| Treatment Number(s):     |                                              |                      |           |
| 54162016-Prep 54162025-P | rep 54162026-Prep 54162032-                  | Prep 5416            | 2043-Prep |
| Timber Sale Number:      | 54-032-17                                    |                      |           |
| Sale Admin Staff:        | Zimmerman                                    |                      |           |
| Contract TCR Date: {     | 8/25/2020                                    |                      |           |
| Comments:                |                                              |                      |           |
| Do not trench or plant   | t on any roads or trails                     | s as ma <sub>l</sub> | pped.     |
|                          |                                              |                      |           |