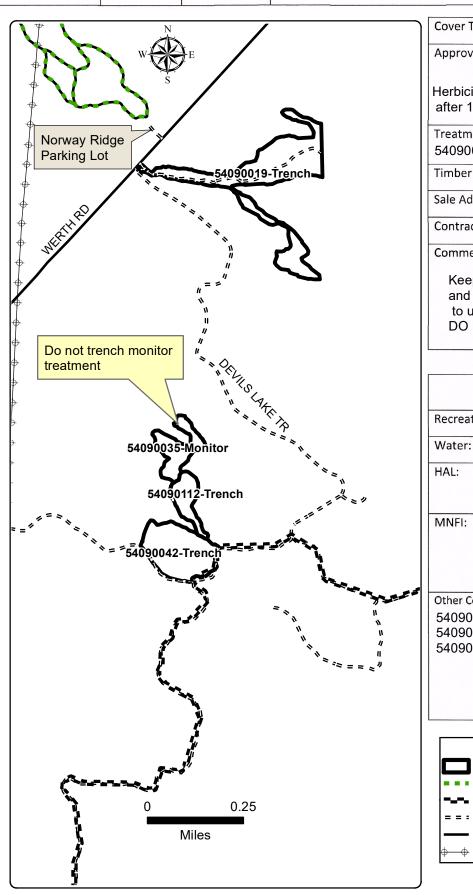

Cover Type Objective: Acres: PLANTED RP 43.6

Approved Methods:

Herbicide, trench and plant RP per TMS specs. Monitor after 1st and 3rd years. Release herbicide if needed.

Treatment Number(s):

54090019-Trench, 54090112-Trench, 54090042-Trench

Timber Sale Number: 54-020-18

Sale Admin Staff: Barber

Contract TCR Date: 06/02/2021

Comments:

Keep road open in north treatment. Trench landing and skid trails in south treatments. May be easiest to unload skidder at Norway Ridge parking lot. DO NOT spray, trench or plant 54090035-Monitor.

## **Proofing Comments**

Recreation: HCP on north side of 54032077-Trench

No water w/in 500-ft

No hits w/in Rx areas

No hits on MNFI

Other Comments:

54090019-Trench: 24.9 acres 54090112-Trench: 4.7 acres 54090042-Trench: 14.0 acres