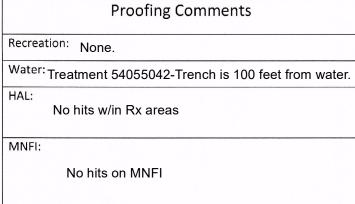

## Comments:

Trench roads and landings except as shown on map. Both treatments are heavy to standing snags.

05/28/2021

Lakes and Rivers All