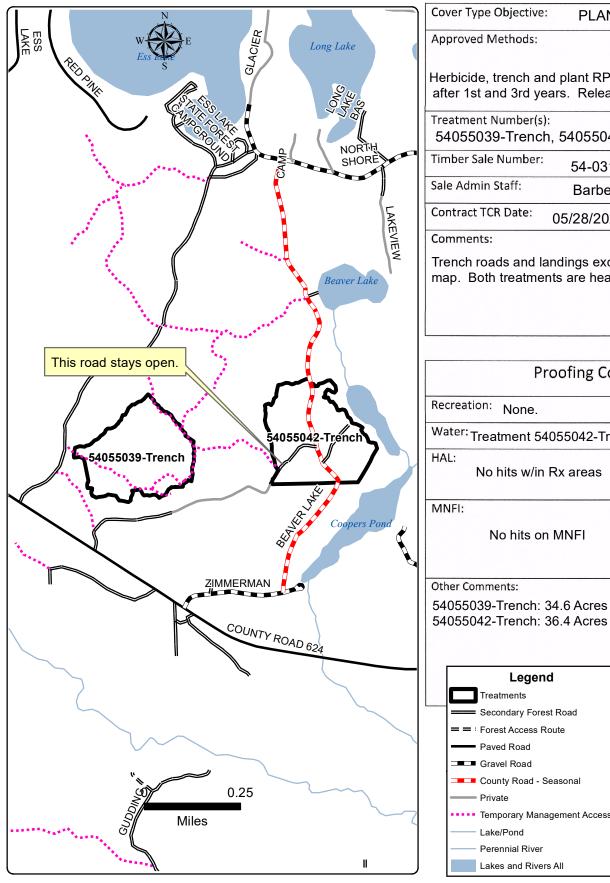

Cover Type Objective: Acres: PLANTED RP 71.0 Approved Methods: Herbicide, trench and plant RP per TMS specs. Monitor after 1st and 3rd years. Release herbicide if needed. Treatment Number(s): 54055039-Trench, 54055042-Trench Timber Sale Number: 54-031-18 Sale Admin Staff: Barber

## Comments:

Trench roads and landings except as shown on map. Both treatments are heavy to standing snags.

05/28/2021

Lakes and Rivers All