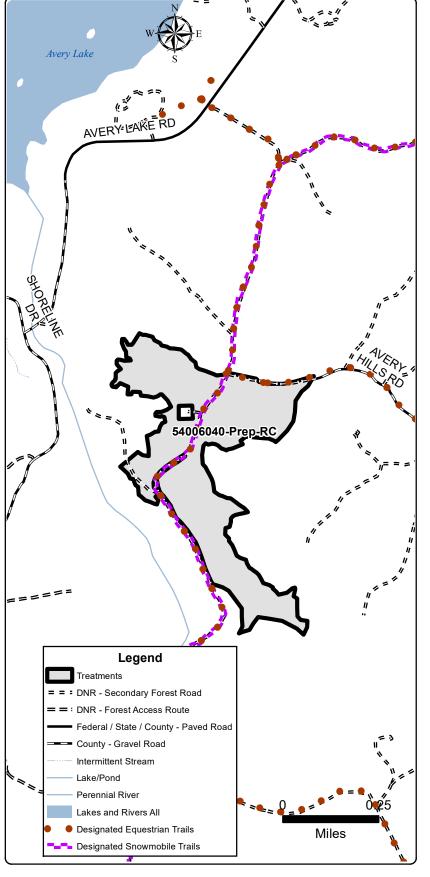

Treatment Number(s):

Treatment Number(s): 54006040-Prep-RC

Timber Sale Number: 54-042-16

Sale Admin Staff: Krugh, Andrew

Contract TCR Date: 01/16/2018

Comments:

Do not trench roads running through treatment.

## **Proofing Comments**

Recreation: Trail run through treatment.

Water: Nearest stream over 300 feet away.

HAL:

No hits w/in Rx areas

MNFI:

An SC vascular plant was noted the north side of Avery Lake in 1930.