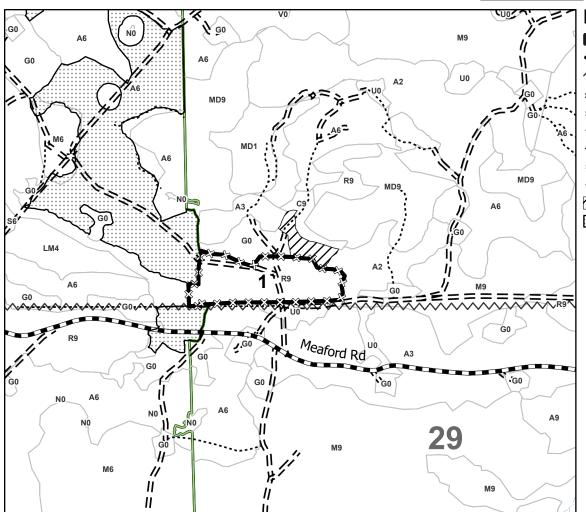

## Michigan Department of Natural Resources - Forest Resources Division

**TIMBER SALE MAP** This information provided by authority of Part 525, 1994 PA 451, as amended.

54-015-25 Scale

Sale Number

Date 05/16/2025

Of

1

Page

1

Atlanta Mgt Unit Township Range 31N / 32N 01E / 02E

Forest Management Unit

County Mapped By: Montmorency Cruised By:

1:12,000

Sec. 28 NE, NWSE; Sec. 29 N1/2NW; Sec. 5 E1/2NW, W1/2NE;

|                     | 2012                    | · ·ypc                  |       |
|---------------------|-------------------------|-------------------------|-------|
| A = Aspen           | J = Jack Pine           | O = Oak                 | U = l |
| B = Paper Birch     | K = Rock                | P = Lowland Poplar      | UM =  |
| C = Cedar           | L = Lowland Brush       | Q = Mixed Swamp Conifer | V = E |
| D = Treed Bog       | LM = Lowland Mix Forest | R = Red Pine            | W =   |
| E = Swamp Hardwoods | M = Maple, Beech, Birch | S = Black Spruce        | X = 1 |
| F = Spruce/Fir      | MC = Mixed Conifer      | T = Tamarack            | Y = S |

Section(s) and

Subdivision(s)

MD = Mixed Deciduous

N = Marsh

0.25

|    | UM = Opiana Mix Forest |
|----|------------------------|
| er | V = Bog or Marsh       |
|    | W = White Pine         |
|    | X = Non Stocked        |
|    | Y = Sand               |

Z = Water

Upland Brush

| ocator Map 1:100.000        |                           |  |  |  |
|-----------------------------|---------------------------|--|--|--|
| 4 = Pole Timber Poor        | 9 = Saw Timber Well       |  |  |  |
| 3 = Seedling Sapling Well   | 8 = Saw Timber Medium     |  |  |  |
| 2 = Seedling Sapling Medium | 7 = Saw Timber Poor       |  |  |  |
| 1 = Seedling Sapling Poor   | 6 = Pole Timber Well      |  |  |  |
| U - NON Stocked             | 3 - FOIC TITIDEL MEGICITI |  |  |  |

**Density** 

#### **Payment Unit Acres** Number 15.7 1 18.9 3 9.8 4 18.5

0.13

### Ice Foch Lake Red Pine Salvage 62.9 Acres **Compartments 40, 43, & 59**

0.5

# DER TRL MEAFORD RD

#### Legend

Payment Unit

Against State (Unpainted)

Abandoned Railroad Primary Forest Road

=== Forest Access Route

Administrative Access Only

Government Gravel/Dirt

Private Gravel/Dirt

Retention Areas

Paved Road

::::: Nearby Timber Sale

Use QR Code to open Map in App