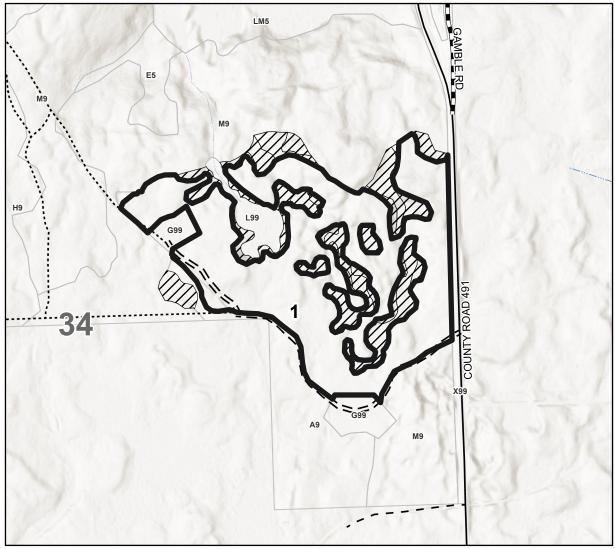

1:7,920

Page Of 2 2

Township Range 30N 01E

Section(s) and

Subdivision(s) Sec. 33 SENW,S1/2NE,N1/2SE; Sec. 34 S1/2NE,W1/2SW,NESE;

Z = Water

| Cover Type          |                           |                         |                        |  |  |
|---------------------|---------------------------|-------------------------|------------------------|--|--|
| A = Aspen           | J = Jack Pine             |                         | U = Upland Brush       |  |  |
| B = Paper Birch     | K = Rock                  | P = Lowland Poplar      | UM = Upland Mix Forest |  |  |
| C = Cedar           | L = Lowland Brush         | Q = Mixed Swamp Conifer | V = Bog or Marsh       |  |  |
| D = Treed Bog       | LM = Lowland Mix Forest   | R = Red Pine            | W = White Pine         |  |  |
| E = Swamp Hardwoods | s M = Maple, Beech, Birch | S = Black Spruce        | X = Non Stocked        |  |  |
| F = Spruce/Fir      | MC = Mixed Conifer        | T = Tamarack            | Y = Sand               |  |  |

## **Ice and Dice Aspen Salvage 105.0** Acres

GAMBLE KASKY ROAD ANDERGOOD KING RD ELLSWORTH RD RD AGREN RD BROOKS RL

0.25 0.13 0.5

## Legend

Against State (Red)

Recreational Trails

== = Forest Access Route

····· Administrative Access Only

Paved Road

Government Gravel/Dirt

- - - Private Gravel/Dirt

Retention Areas (Red X's)

Nearby Timber Sale

Use QR Code to open Map in App