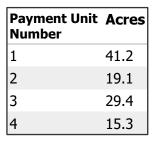

## **Ice and Dice Aspen Salvage 105.0** Acres

GAMBLE KASKY ROAD ANDERGOOD KING RD ELLSWORTH RD RD AGREN RD BROOKS RL

0.25 0.13 0.5