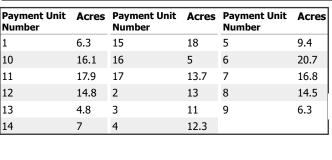

## Locator Map 1:150,000

**Tote Road Mix** Comp't 53 **207.6 Acres** 

Legend

Against State (Red)

Private Line (Blue)

Payment Unit (Yellow)

Retention Areas

Nearby Timber Sale