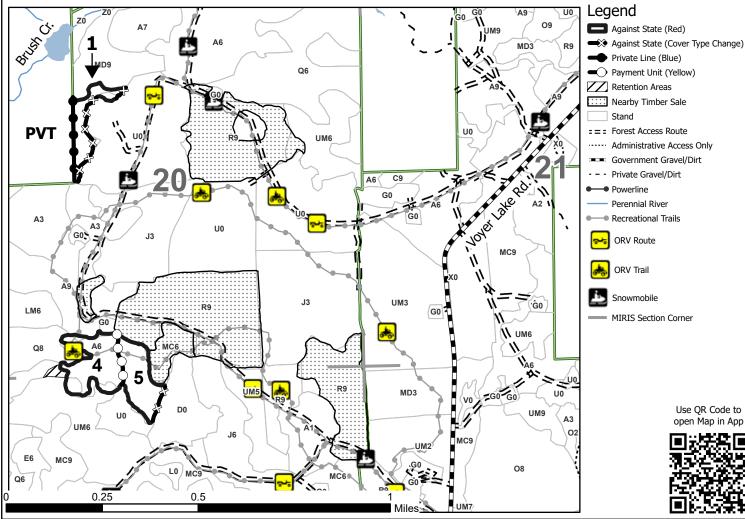

## Michigan Department of Natural Resources - Forest Resources Division

**TIMBER SALE MAP** This information provided by authority of Part 525, 1994 PA 451, as amended.

Sale Number 54-016-24

Date 12/06/2024

## Locator Map 1:150,000

**Tote Road Mix** Comp't 53 **207.6 Acres** 

Legend

Against State (Red)

Private Line (Blue)

Payment Unit (Yellow)

Retention Areas

Nearby Timber Sale

Stand

== = Forest Access Route

Administrative Access Only

Government Gravel/Dirt

Private Gravel/Dirt

Powerline

Perennial River

Recreational Trails

ORV Route

**ORV Trail** 

Snowmobile

MIRIS Section Corner

Use QR Code to open Map in App