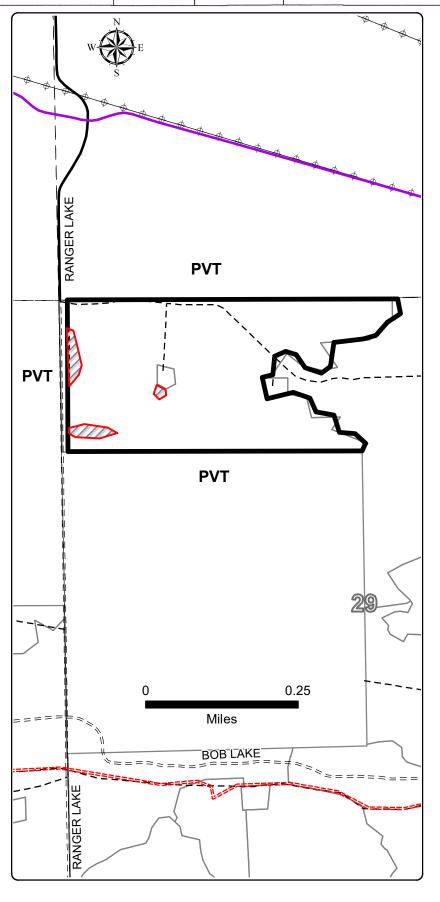

## C52-512

| Carretur | T    | Dange | Cubdinia              | YOE  | Campartmant(s) | Stand(s) |
|----------|------|-------|-----------------------|------|----------------|----------|
| County   | Town | Range | Subdivision           | YUE  | Compartment(s) | Stand(s) |
| Otsego   | 29N  | 02W   | Section 29: N1/2NW1/4 | 2020 | 26             | 5        |

Cover Type Objective: Acres: PLANTED RP 68.3 Approved Methods: Trench & plant RP. Site prep & release treatments may include roller chopping and/or herbicide. Treatment Number(s): 52026005 - Cut Timber Sale Number: 52-006-20-01 Sale Admin Staff: Kubitskey Contract TCR Date: 1/7/2021 Comments: Overall flat terrain with some rolling topography in the east.

Parent stand was majority Red pine with occasional

understory was cherry brush and red maple. Houses are

pockets of red maple and aspen. Most

## present to the west and south. **Proofing Comments** Recreation: No ORV Route & Snowmobile trail w/in 500-ft Water: No water w/in 500-ft HAL: No hits w/in Rx areas MNFI: No hits on MNFI Other Comments: Legend C52-512 Boundary Retention Stand Boundary DNR - Primary Forest Road DNR - Secondary Forest Road DNR - Forest Access Route Federal / State Highway Federal / State / County - Paved Road Federal / State - Dirt / Gravel Road County - Gravel Road County - Dirt Road (Seasonal) Private - Paved Road Private - Dirt / Gravel Road Lakes and Rivers All • • • • Pipeline ⊕Powerline