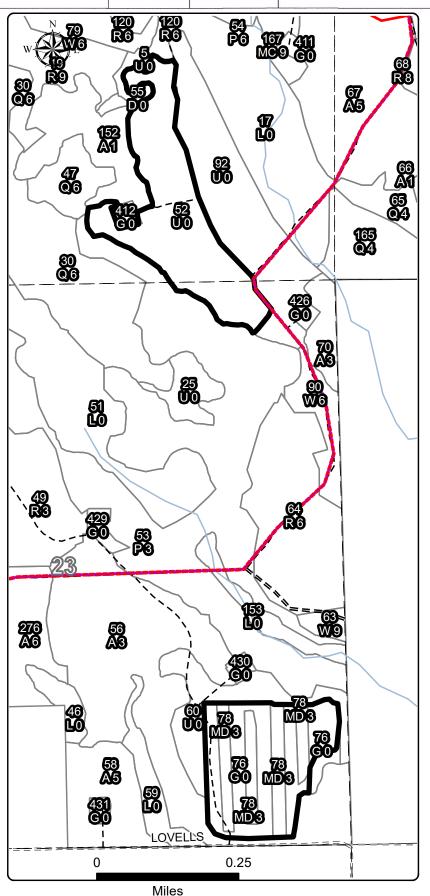

Contract TCR Date: 8/2/2021

Comments:

Sale area is flat, was not chipped but tops taken down to 3" and scattered. Stand 78 needs rollerchopped, this was part of old strip cuts. Snowmobile and ORV route are along the south edge of stand 52.

|             | Proofing Comments                      |          |
|-------------|----------------------------------------|----------|
| Recreation: | ORV route and snowmobile trail         | adjacent |
| Water:      | Unnamed creek ~400ft from bou          | ndary    |
| HAL:<br>No  | hits w/in Rx areas                     |          |
| MNFI:       |                                        |          |
| L           | arge polygon for a historical hit      |          |
|             | Legend                                 |          |
| Other Comm  | Designated Snowmobile Trails           |          |
|             | Designated ATV Trails                  |          |
|             | Stand Boundary                         |          |
|             | C52-520                                |          |
|             | ── DNR - Primary Forest Road           |          |
|             | ─ ─ - DNR - Secondary Forest Road      |          |
|             | = =: DNR - Forest Access Route         |          |
|             | Federal / State Highway                |          |
|             | Federal / State / County - Paved Road  |          |
|             | · Federal / State - Dirt / Gravel Road |          |
|             | County - Gravel Road                   |          |
|             | = = = County - Dirt Road (Seasonal)    |          |
|             | Private - Paved Road                   |          |
|             | ─ ─ · Private - Dirt / Gravel Road     |          |
|             | Lakes and Rivers All                   |          |
|             | Pipeline                               |          |
|             | Powerline                              |          |
|             | - —<br><sub>I</sub> Sections           |          |