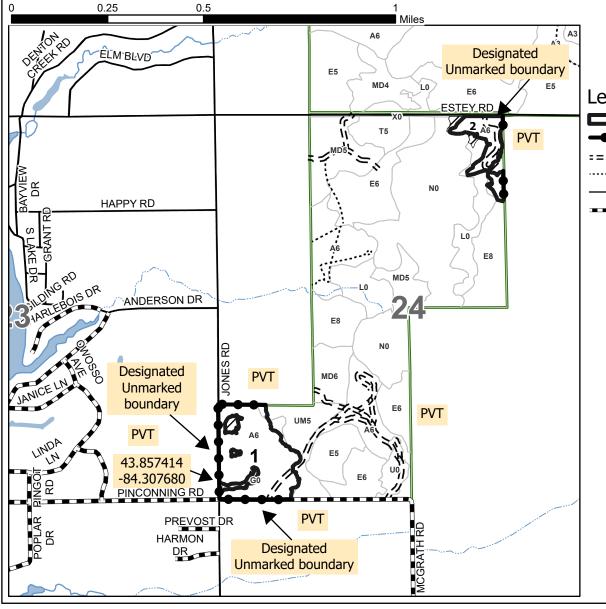

Date

10/24/2024

Of

2

Page

1

| PU # | Acres | PU # | Acres | PU # | Acres |
|------|-------|------|-------|------|-------|
| 1    | 25.2  | 4    | 26.4  | 7    | 13    |
| 2    | 7.8   | 5    | 12.2  | 8    | 12.4  |
| 3    | 25.8  | 6    | 16.9  | 9    | 36    |

## It'll Be Albright 175.7 Acres

## Legend

Against State (Red)

Private Line (Blue)

:=: Forest Access Route

..... Administrative Access Only

Paved Road

Government Gravel/Dirt

Use QR Code to open Map in App