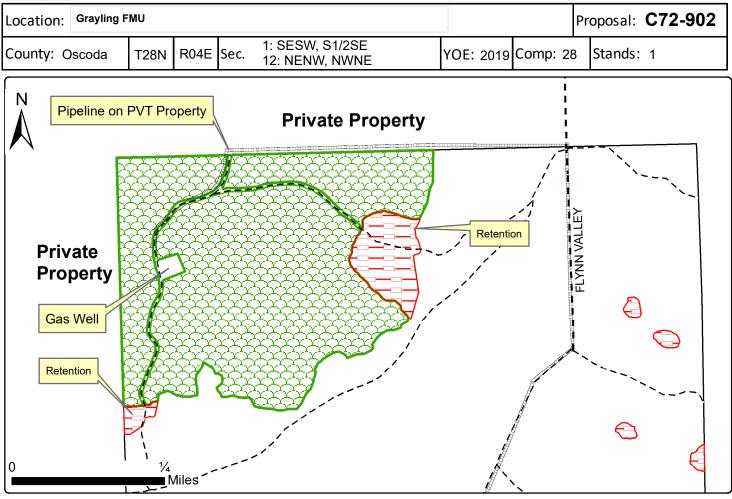

| Covertype Objective: Planted Red Pine                                                                                                                                                                                                                          | Acres: 101 |  |
|----------------------------------------------------------------------------------------------------------------------------------------------------------------------------------------------------------------------------------------------------------------|------------|--|
| Approved Methods:<br>Trench and plant RP at standard spacing. Leave<br>open all existing roads within the planting<br>area. Additional treatments may include chopping<br>and herbicide. Delineate and trench/plant<br>around areas of desirable regeneration. |            |  |
| Timbersale number: 72-007-19                                                                                                                                                                                                                                   |            |  |
| Sale admin staff: Ehlert                                                                                                                                                                                                                                       |            |  |
| Harvesting completed by: Dec 2020                                                                                                                                                                                                                              |            |  |
| Contract TCR date: January 2021                                                                                                                                                                                                                                |            |  |
| Comments:                                                                                                                                                                                                                                                      |            |  |
| Original FTP created 10/25/2021. This was re-made as a Geo-Referenced FTP.                                                                                                                                                                                     |            |  |
| For more specific details on harvest please reference the original FTP.                                                                                                                                                                                        |            |  |
| Access: Flynn Valley Rd off M-65                                                                                                                                                                                                                               |            |  |
|                                                                                                                                                                                                                                                                |            |  |
|                                                                                                                                                                                                                                                                |            |  |