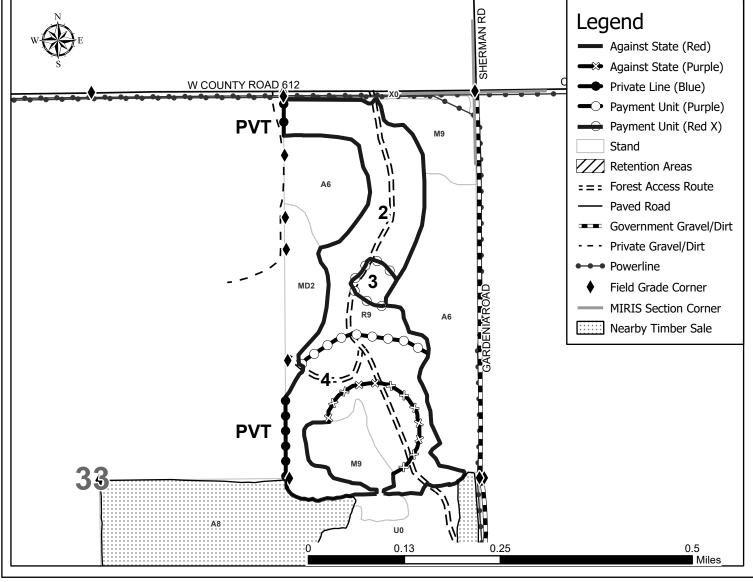

## Michigan Department of Natural Resources - Forest Resources Division **TIMBER SALE MAP**

This information provided by authority of Part 525, 1994 PA 451, as amended.

Sale Number 72-004-25

Date 02/04/2025

Page

2

Forest Management Unit County Grayling Mgt Unit Crawford

Mapped By: Derek Nellis Cruised By: Scott McClarren

Scale 1:7,920 Of 2

Township 28N

Range Section(s) and 03W

Subdivision(s) Sec. 31 S1/2NW,SW; Sec. 33 E1/2NE,NESE;

Payment Unit **Acres** Number 42.9 1 2 18.5 3 1.4 14.1

## **Red Shouldered Pine Re-Do Comp 216 76.9 Acres**

Use QR Code to