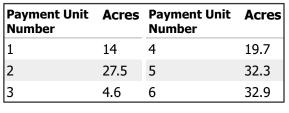

## **Comp 90 Contract Marking**

**131.0 Acres** 

0.15 0.3 0.6  $\Pi_{\ell}$ VÍ М9 11

Payment Unit

Against State (Red)

== = Forest Access Route

Payment Unit Number

Use QR Code to open Map in App