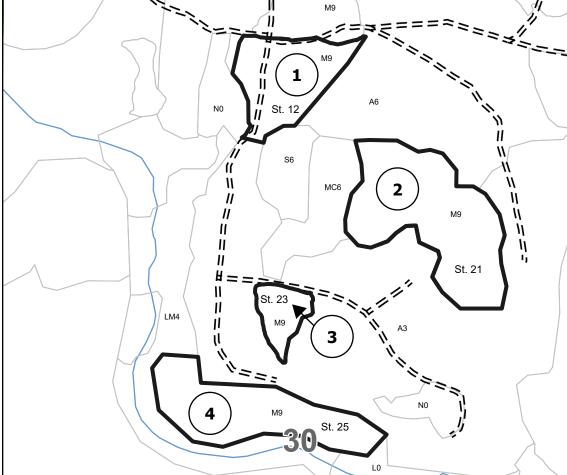

## **Comp 90 Contract Marking**

**131.0 Acres** 

0.15 0.3 0.6  $\Pi_{\ell}$ VÍ М9 11

Payment Unit

Against State (Red)

== = Forest Access Route

Payment Unit Number

Use QR Code to open Map in App