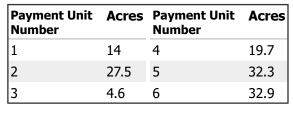

## Locator Map 1:244,141

COUNTY ROAD 444

N = Marsh

Comp 90 Contract Marking

**131.0 Acres** 

0.15 0.3 0.6 Mile