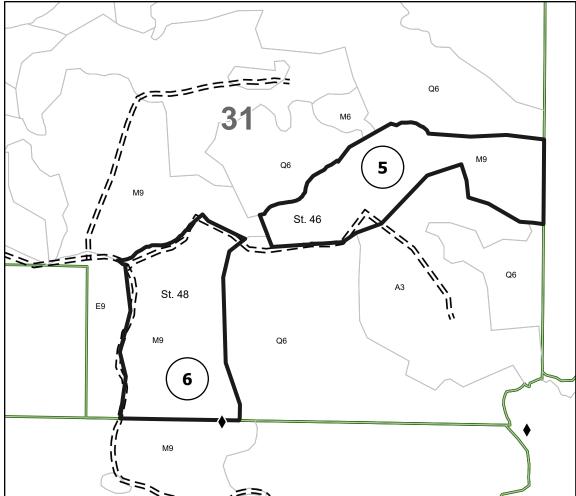

## Legend

Payment Unit

== : Forest Access Route

♦ Field Grade Corner

♦ Survey Grade Corner

\* Payment Unit Number

Use QR Code to open Map in App