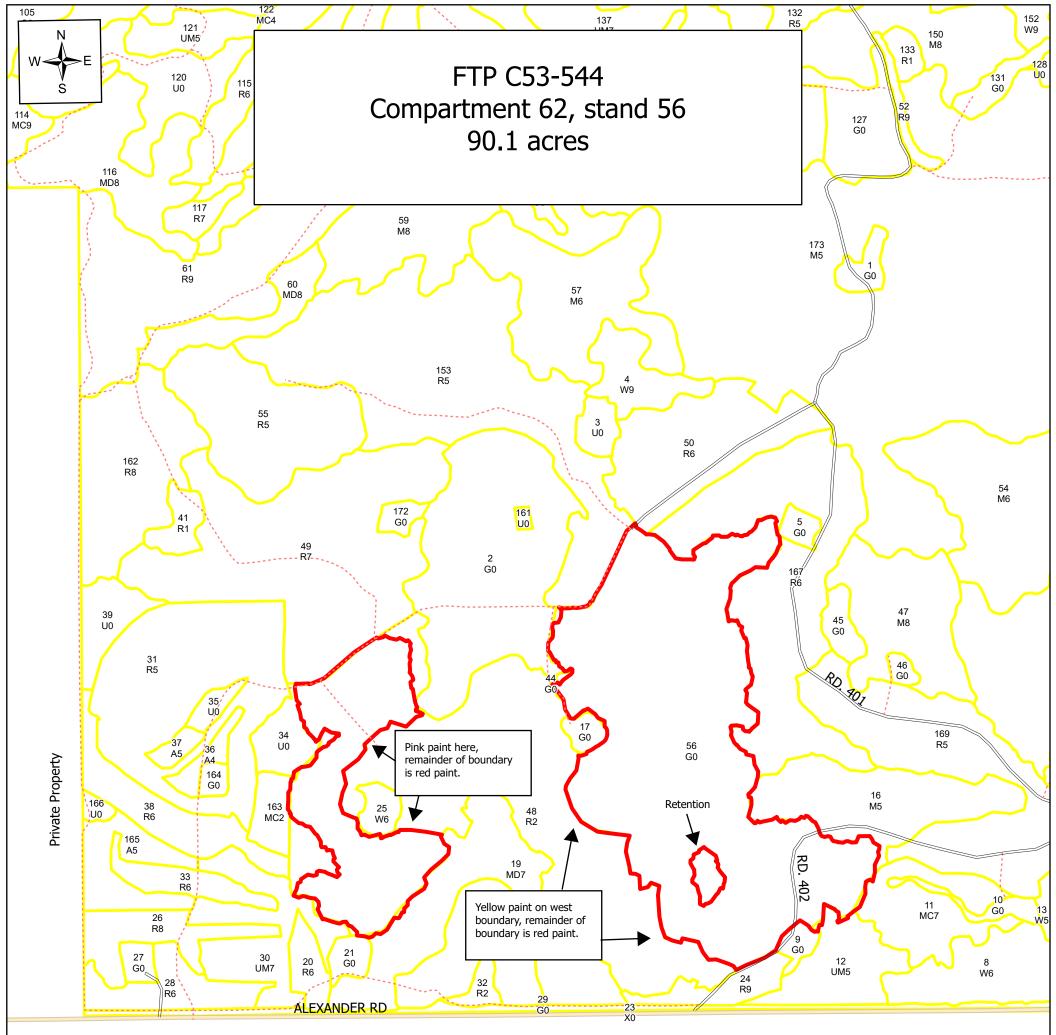

Private Property

Objective: Planted red pine. Treatment areas outlined in red above. Methods: Rollerchop as needed. Then trench and plant to red pine. No herbicide. Timber sale information: Hot Tub Pine Machine (#53-010-24). Bought by Biewer. Harvested and chipped in the summer of 2024. Location: Otsego County, T32N R02W, Sections 7 and 12 Terrain: Rolling

Recreation: No HAL: No Fisheries: No MNFI: No

**FTP Comments:** 

0 0.05 0.1

0.19

0.29

0.38

Miles

Rollerchop as needed, not all areas will require it. Do not rollerchop pockets of red pine regeneration that were protected in the harvest. Trench all the way to treatment edges, no gaps should be left as almost all surrounding timber has recently been harvested. See comments above about different boundary line paint. One interior retention pocket in the eastern part of the treatment, bounded by red paint.