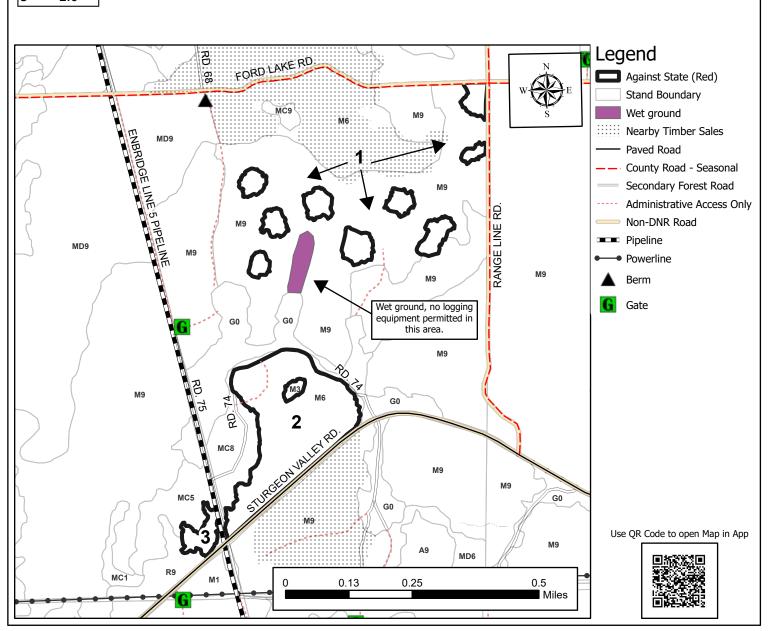

|  |
| G = Grass           | MD = Mixed Deciduous    |                         | Z = Water              |  |
| H = Hemlock         | N = Marsh               |                         |                        |  |

| Density                     |                        |  |  |
|-----------------------------|------------------------|--|--|
| 0 = Non Stocked             | 5 = Pole Timber Medium |  |  |
| 1 = Seedling Sapling Poor   | 6 = Pole Timber Well   |  |  |
| 2 = Seedling Sapling Medium | 7 = Saw Timber Poor    |  |  |
| 3 = Seedling Sapling Well   | 8 = Saw Timber Medium  |  |  |
| 4 = Pole Timber Poor        | 9 = Saw Timber Well    |  |  |
|                             |                        |  |  |

## PU # Acres 13.4 2 30.4 3 2.6

## **Elite Hardwoods 46.4 Acres**