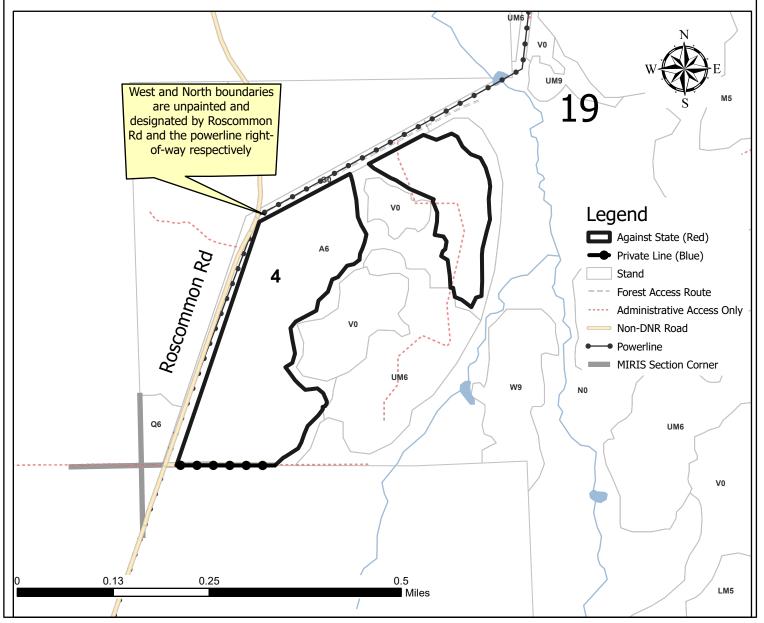

County Roscommon Mapped By: Ewald

Cruised By: Ewald

1:7,920

Page Of 1

Township 22N Range 02W

Roscommon Mgt Unit

Section(s) and

Subdivision(s) Sec. 17 SWSW; Sec. 19 NENE,SW; Sec. 20 NW,W1/2NE,NESW,SE; Sec. 31 N1/2NE,SWNE;

Use QR Code to open Map in App

 PU # Acres
 PU # Acres
 PU # Acres

 1
 25.4
 3
 38.2
 5
 28.7

 2
 26.1
 4
 39

Zig Zag Aspen Pine

**157.4 Acres** 