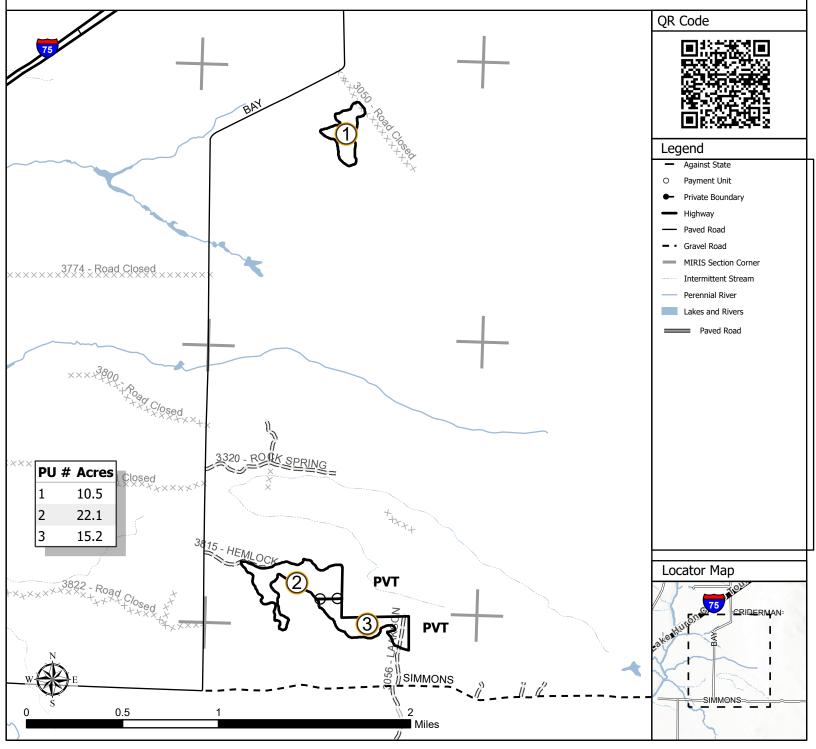

Sale Number

Township Range

Sault Ste Marie Mgt

Section(s) and Sec. 17

County

Sec. 17 E1/2NW,W1/2NE; Sec. 20 S1/2SW,SWSE; Sec. 29 NENW,NWNE;

| Cover Type          |                         |                         |                        |  |  |  |
|---------------------|-------------------------|-------------------------|------------------------|--|--|--|
| A = Aspen           | J = Jack Pine           | O = Oak                 | U = Upland Brush       |  |  |  |
| B = Paper Birch     | K = Rock                | P = Lowland Poplar      | UM = Upland Mix Forest |  |  |  |
| C = Cedar           | L = Lowland Brush       | Q = Mixed Swamp Conifer | V = Bog or Marsh       |  |  |  |
| D = Treed Bog       | LM = Lowland Mix Forest | R = Red Pine            | W = White Pine         |  |  |  |
| E = Swamp Hardwoods | M = Maple, Beech, Birch | S = Black Spruce        | X = Non Stocked        |  |  |  |
| F = Spruce/Fir      | MC = Mixed Conifer      | T = Tamarack            | Y = Sand               |  |  |  |
| G = Grass           | MD = Mixed Deciduous    |                         | Z = Water              |  |  |  |
| H = Hemlock         | N = Marsh               |                         |                        |  |  |  |

Mackinac

| Density                     |                        |  |  |  |
|-----------------------------|------------------------|--|--|--|
| 0 = Non Stocked             | 5 = Pole Timber Medium |  |  |  |
| 1 = Seedling Sapling Poor   | 6 = Pole Timber Well   |  |  |  |
| 2 = Seedling Sapling Medium | 7 = Saw Timber Poor    |  |  |  |
| 3 = Seedling Sapling Well   | 8 = Saw Timber Medium  |  |  |  |
| 4 = Pole Timber Poor        | 9 = Saw Timber Well    |  |  |  |
|                             |                        |  |  |  |

## **GNA2 Aussie Aspen**

Compartment: 7914186 Acres: **47.8** 