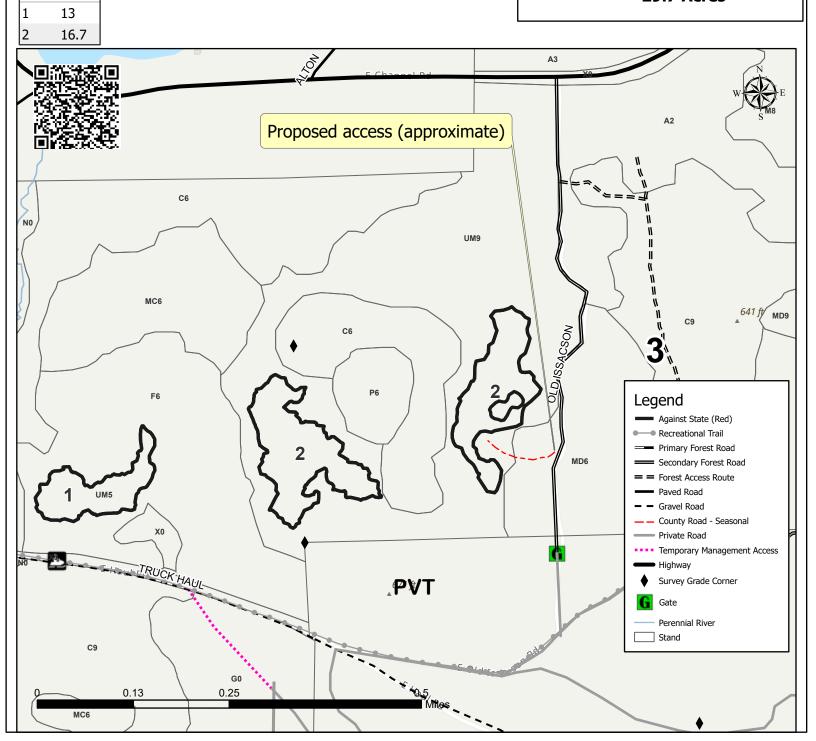

## TIMBER SALE MAP

Cruised By: Fanelli

This information provided by authority of Part 525, 1994 PA 451, as amended.

Apped By: Fanelli 45-010-23

Scale

 Scale
 Page
 Of

 1:7,920
 2
 2

Date

Sale Number

Township Range Section(s) and Sec. 3 SENW,N1/2SW; Sec. 32 SW; Sec. 4 N1/2SE; 41N / 42N 05E Subdivision(s)

County

Chippewa

| cover type          |                         |                         |                       |
|---------------------|-------------------------|-------------------------|-----------------------|
| A = Aspen           | J = Jack Pine           | O = Oak                 | U = Upland Brush      |
| B = Paper Birch     | K = Rock                | P = Lowland Poplar      | UM = Upland Mix Fores |
| C = Cedar           | L = Lowland Brush       | Q = Mixed Swamp Conifer | V = Bog or Marsh      |
| D = Treed Bog       | LM = Lowland Mix Forest | R = Red Pine            | W = White Pine        |
| E = Swamp Hardwoods | M = Maple, Beech, Birch | S = Black Spruce        | X = Non Stocked       |
| F = Spruce/Fir      | MC = Mixed Conifer      | T = Tamarack            | Y = Sand              |
| G = Grass           | MD = Mixed Deciduous    |                         | Z = Water             |
| H = Hemlock         | N = Marsh               |                         |                       |

## **D.I. Scraping the Barrel** 29.7 Acres