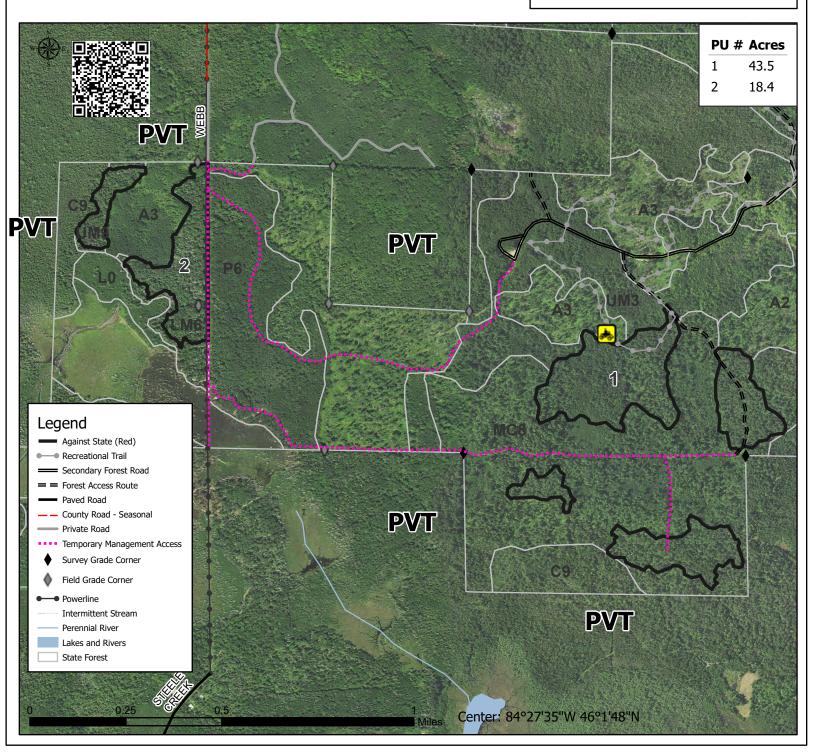

## TIMBER SALE MAP

This information provided by authority of Part 525, 1994 PA 451, as amended.

County Mapped By: Brinks/Fanelli
Mackinac Cruised By: Brinks/Fanelli

Scale 1:15,840

Sale Number

45-006-23

04/20/2023 Page Of

1

1

Date

Township Range 42N 01W

Forest Management Unit

Sault Ste Marie Mgt Unit

Section(s) and Sec. 16 SWSW; Sec. 17 W1/2SW,NESE,S1/2SE; Sec. 18 E1/2SE; Sec. 20 N1/2NE;

Subdivision(s)

## Morgan Spring Mix 61.9 Acres