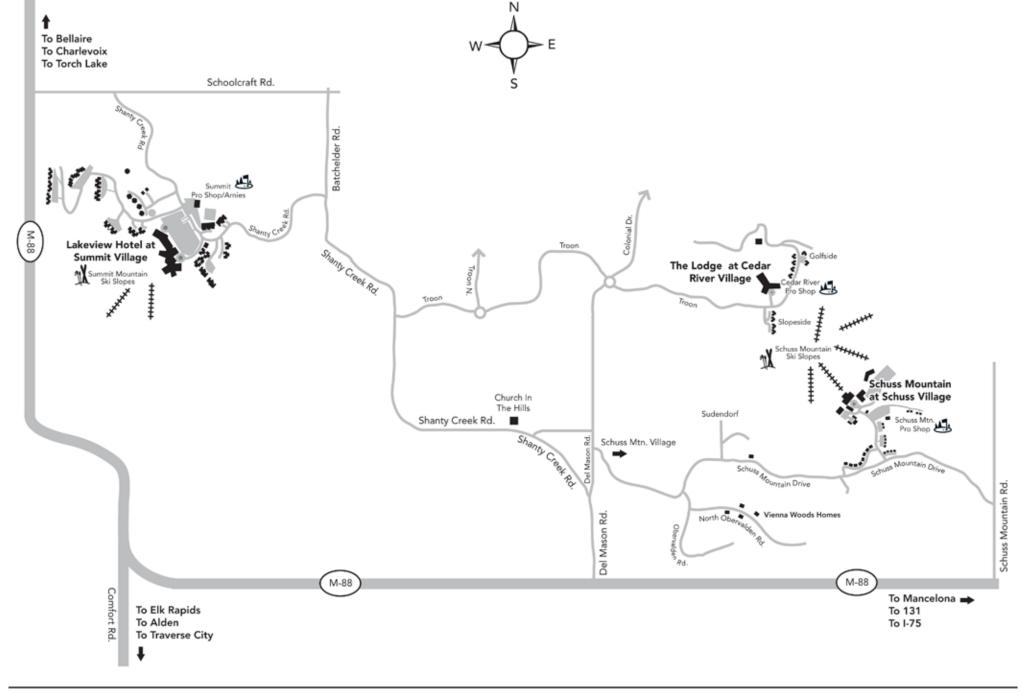

**Resort Map** 

Lakeview Hotel at Summit Village 5780 Shanty Creek Road • Bellaire, MI 49615

> The Lodge at Cedar River Village 2348 Troon South, Bellaire, MI 49615

Schuss Mountain 1826 Schuss Mountain Ln, Mancelona, MI 49659