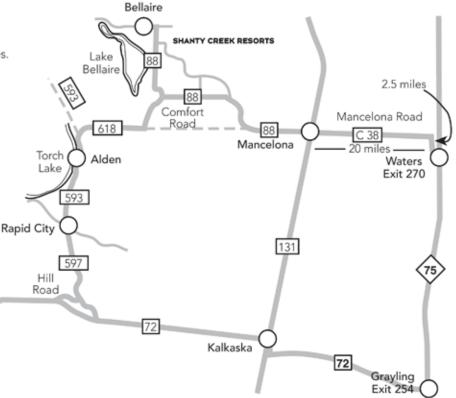

## From Grand Rapids

Take US 131 North from Grand Rapids to Mancelona. In Mancelona, turn left onto M-88 and take M-88 to Del Mason Road. Turn right on Del Mason Road to all three villages.

### From Lansing

Take US 127 North and merge on to I-75 North. Continue to Exit 270 (Waters) and turn left at exit. Turn right onto Old 27 and follow for 2.5 miles to C-38 or (Mancelona Road). Turn left towards Mancelona. Stay on road through light at US-131 in Mancelona. C-38 becomes M-88 West. Follow M-88 for 5 miles west to Del Mason Road. Turn right on Del Mason Road to all three villages.

#### From Detroit

Follow Interstate 75 North from Detroit to Exit 270 to Waters. Turn left at exit. Turn right on to Old 27 and follow for 2.5 miles to C-38 or Mancelona Road. Turn left towards Mancelona. Stay on road through light at US-131 in Mancelona. C-38 becomes M-88 West. Follow M-88 for 5 miles until you reach Del Mason Road. Turn right on Del Mason to all three villages.

# From Chicago Leave Chicago via Interstate 94 East. Take exit 34 in Benton Harbor, MI, to turn onto I-196 North

to Grand Rapids In Grand Rapids, take exit 77A, US 131 North to Mancelona. In Mancelona, take M-88 West to Del Mason Road. Turn right on Del Mason Road to all three villages.

## From the Upper Peninsula

Take I-75 South to exit 270 (Waters) and turn left at exit. Turn right onto Old 27 and follow for 2.5 miles to C-38 (Mancelona Road). Turn left towards Mancelona. Stay on road through light at US-131 in Mancelona. C-38 becomes M-88 West. Follow M-88 for 5 miles until you reach Del Mason Road. Turn right on Del Mason to all three villages.