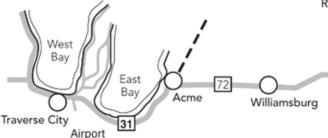

## From Traverse City

In Traverse City, follow US-31 North to Acme. In Acme, turn right onto M-72. Take to Hill Road. Turn left onto Hill Road and follow to its junction County Road 597. Turn left onto County Road 597. County Road 597 (Rapid City Road) becomes County Road 618 in Alden. Follow County Road 618 until you come to Comfort Road. Turn left onto Comfort Road and follow it to M-88. Turn left onto M-88 and follow approximately 3 miles to Shanty Creek Road. Turn right onto Shanty Creek Road.