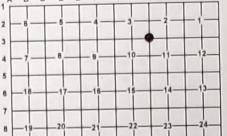

# LAND CORNER RECORDATION CERTIFICATE

Filing Requirement of Act 74, Mich. PA 1970

| For Corners In:<br>Montmorency          |                |     | Located    | d In         | Corner Code # |  |  |
|-----------------------------------------|----------------|-----|------------|--------------|---------------|--|--|
| (County)                                |                |     |            |              |               |  |  |
| 1. Public Land Survey                   |                | T   | 31N<br>31N | R 1E<br>R 1E | I-1<br>I-2    |  |  |
| Property Controlling     in Section     | S_S            | _ T |            | R            |               |  |  |
| 3. Miscellaneous<br>Property in Section | s              | T   |            | R<br>R       |               |  |  |
| 4. Lot No:                              | Recorded Plat: |     |            |              |               |  |  |
| 5. Private Claims:                      |                |     |            |              |               |  |  |

I, <u>Carl T. Kiiskila</u>, in a field survey on <u>July 28, 2011</u> do hereby state that under requirements of PA 74, Michigan PA of 1970, the corner points mentioned in lines 1 and 2 above were in conformance with regulations and rules therefore as required in the current manual of survey instructions of the United States Department of the Interior, Bureau of Land Management or by a decree of a Court of Law and/or that the corner points mentioned in lines 3, 4 and 5 above were in conformance with the rules of the Michigan Board of Land Surveyors or by a Decree of a Court of Law; established, re-established, monumented, recovered, found as expressed below:

NOTE: Not more than 2 corners, all in the same town and range, may be recorded on this certificate.

Instrument 201100047921 Liber Page 1 751

201100047921
Filed for Record in
MONTMORENCY COUNTY, MI
TERESA WALKER, REGISTER OF DEEDS
08-18-2011 At 09:02:44 am.
LAND CORNER 14.00
Liber 1 Page 751 - 751

Register of Deeds Stamp & File Number

A. Description of original monument and accessories and/or subsequent restoration:

I-1 – Sec. cor. comm. to sec.'s 2 & 3, T31N,R01E & sec.'s 34 & 35, T32N, R01E

1850 – GLO – Austin Burt – Set post corner of 34 and 35. SP. Pine 12 N31°E 2.29 SP. Pine 12 S40°W 2.25