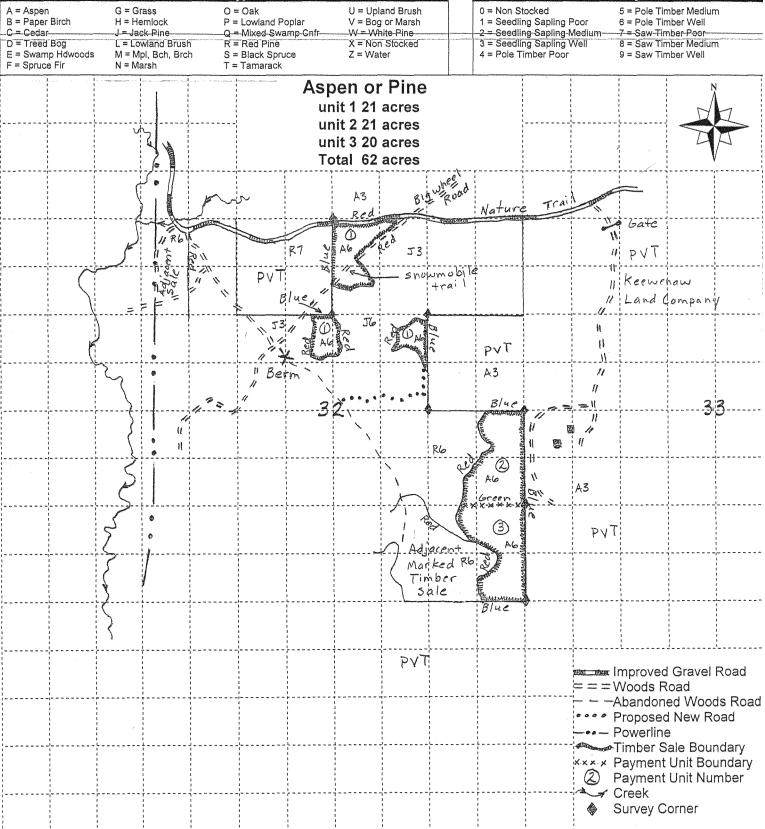

#### ASPEN OR PINE (12-068-11-01)

T44N, R29W, SEC. 32.

Dickinson County (Advertised Price \$27,512.60)

SALE NOTE: A recreation site such as a trail, pathway, or campground is within the sale area or the vicinity. Certain restrictions/specifications may be applicable including time restrictions. Access may be through private or state forest land.

#### Sale Specific Conditions & Requirements

Sale Name: Aspen Or Pine Sale Number: 12-068-11-01

#### 1.2.1 - Painted boundaries (12/08)

The sale boundary is marked and identified by blue and red paint. Interior Payment Unit boundaries are marked with green paint.

#### 2.1.2 - Clearcut unit(s) w/o unmerchantable trees (12/08)

Within Payment Unit(s) 1 - 3, cut all trees which meet minimum piece specifications in 2.2 Utilization. Except, do not cut red pine, white pine, cherry or oak. In addition, in Units 2 and 3 also do not cut trees marked with orange paint. The proposed access road into the east block of Unit 1 (see timber sale map) has trees to be cut marked with orange paint.

#### 4.4.1 - Private property access (3/11)

Permission for access across private land is the responsibility of the purchaser. Units 2 and 3 will be accessed through Keweenaw Land Association (KLA) lands. KLA must be contacted and a road use permit issued prior to start of operations. The purchaser is responsible for obtaining and incurring any associated costs for the road use permit.

#### 5.2.3.1 - Operating restrictions (12/08)

Within Payment Unit(s) 1 - 3, unless changed by written agreement, cutting, skidding, and hauling are not permitted from December 1 - July 15. This restriction is to avoid snowmobile trail conflicts and prevent residual pine damage during bark slip season.

#### 5.2.41 - Snowmobile trail protection (8/09)

The woods road as shown on the timber sale map is a snowmobile trail. Do not cut or damage posts with orange trail markers or traffic control signs. If the trail is used, it must be maintained and restored to a condition equal to or better than before the sale. The road maintenance/restoration must be done prior to December 1. Slash must be removed within 20 feet of the road/snowmobile trail, using the road/snowmobile trail as the centerline. All stumps within 20 feet of the snowmobile trail must be cut at ground level.