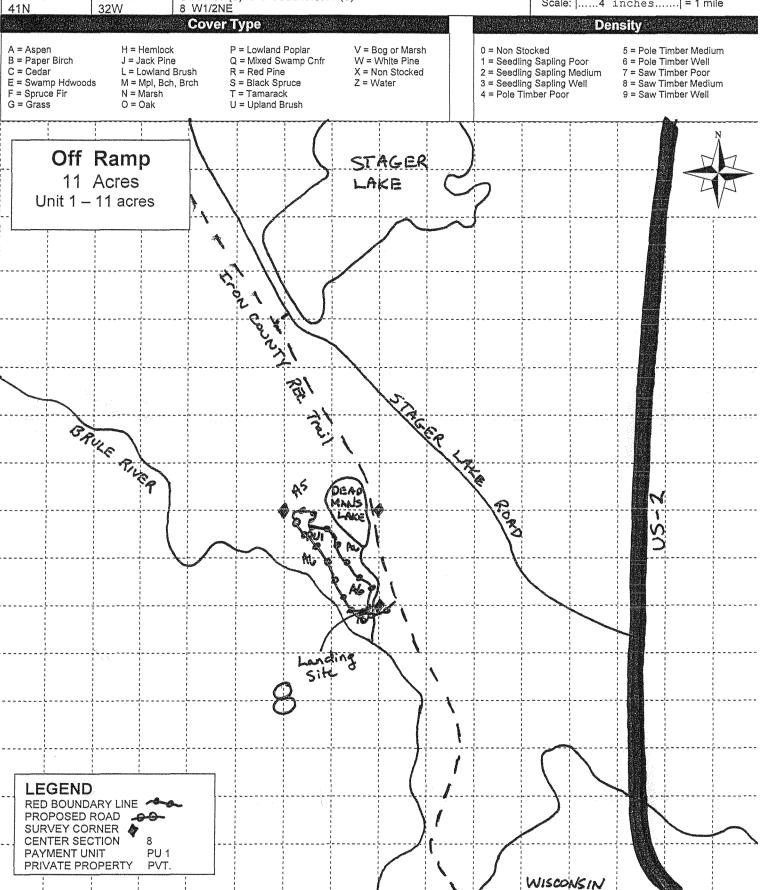

#### OFF RAMP (12-064-11-01)

T41N, R32W, SEC. 08.

Iron County (Advertised Price \$7,225.55)

SALE NOTE: A recreation site such as a trail, pathway, or campground is within the sale area or the vicinity. Certain restrictions/specifications may be applicable including time restrictions. Access may be through state forest land.

#### **Sale Specific Conditions & Requirements**

Sale Name: Off Ramp Sale Number: 12-064-11-01

#### 1.2.1 - Painted boundaries (12/08)

The sale boundary is marked and identified by red paint.

#### 2.1.2 - Clearcut unit(s) w/o unmerchantable trees (8/11)

Within Payment Unit(s) 1, cut all trees which meet minimum piece specifications in 2.2 Utilization except red and white pine, oak, hemlock or cedar, if present.

#### 4.1.2 - Stream crossings, specific (3/11)

The Deadmans creek crossing will require the installation of a 36 inch culvert. The culvert will be provided by the DNR. This installation will be performed by the logger in accordance with the specifications on the appropriate permits which shall be provided by the DNR.

#### 5.2.31 - Landing locations (10/09)

Landing area is marked on the timber sale map. Access road and landing area are marked in with green paint. This will be the only decking area and turn around on the sale.

#### 5.2.41 - Snowmobile trail protection (9/11)

The Iron County Recreation trail is a snowmobile trail and is shown on the Timber Sale Map. Do not cut or damage posts with orange trail markers or traffic control signs. The Rec. Trail must be maintained and restored to a condition equal to or better than before the sale. The Rec. Trail must be graded to the satisfaction of the Unit Manager or his/her representative prior to December 1st. The snowmobile trail may not be used for any timber sale operations from December 1 to March 31. No decking of forest products will be permitted along the snowmobile trail.