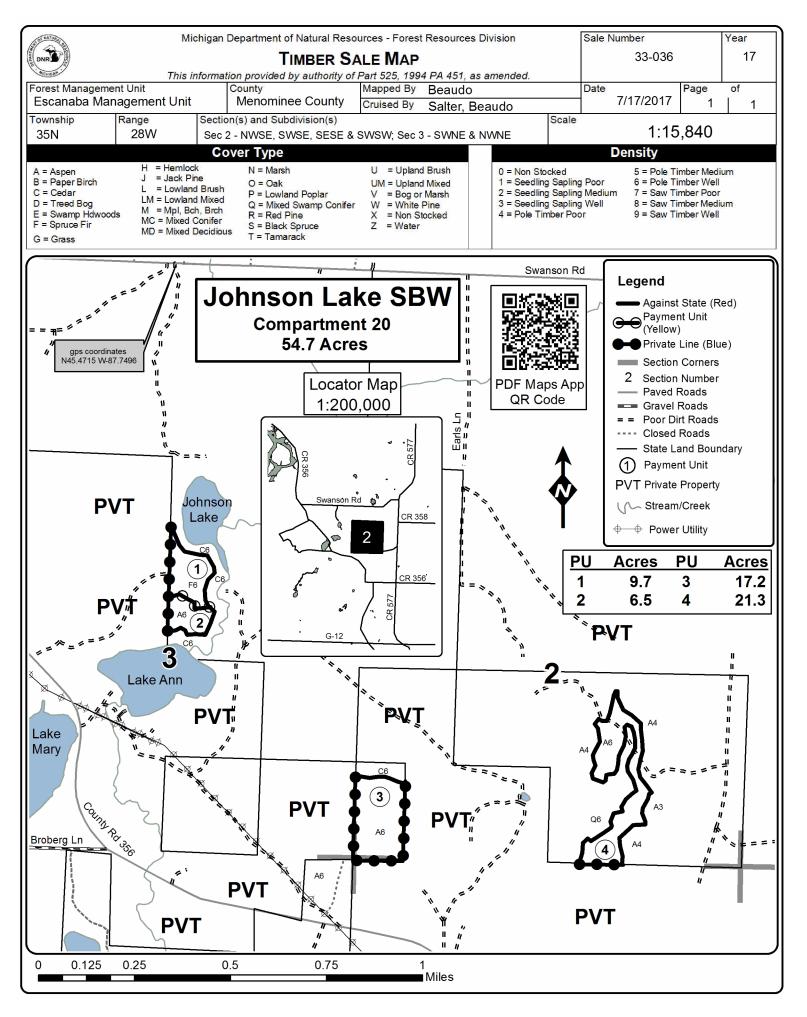

### Johnson Lake SBW (33-036-17)

Menominee County, Advertised Price \$36,640.00, 54.7 Acres, Aspen, Hardwood.

SALE NOTE: Payment Units 1 and 2 can be accessed through state land from the north, but the best access is through private property to the southwest. Payment Units 3 and 4 can only be accessed through private property. There is more than one access route into each of the units. The spruce budworm is present and has caused balsam fir and spruce defoliation, with minimal mortality at this time.

#### Johnson Lake SBW (33-036-17)

#### Menominee County (Advertised Price \$36,640.00)

SALE NOTE: Payment Units 1 and 2 can be accessed through state land from the north, but the best access is through private property to the southwest. Payment Units 3 and 4 can only be accessed through private property. There is more than one access route into each of the units. The spruce budworm is present and has caused balsam fir and spruce defoliation, with minimal mortality at this time.