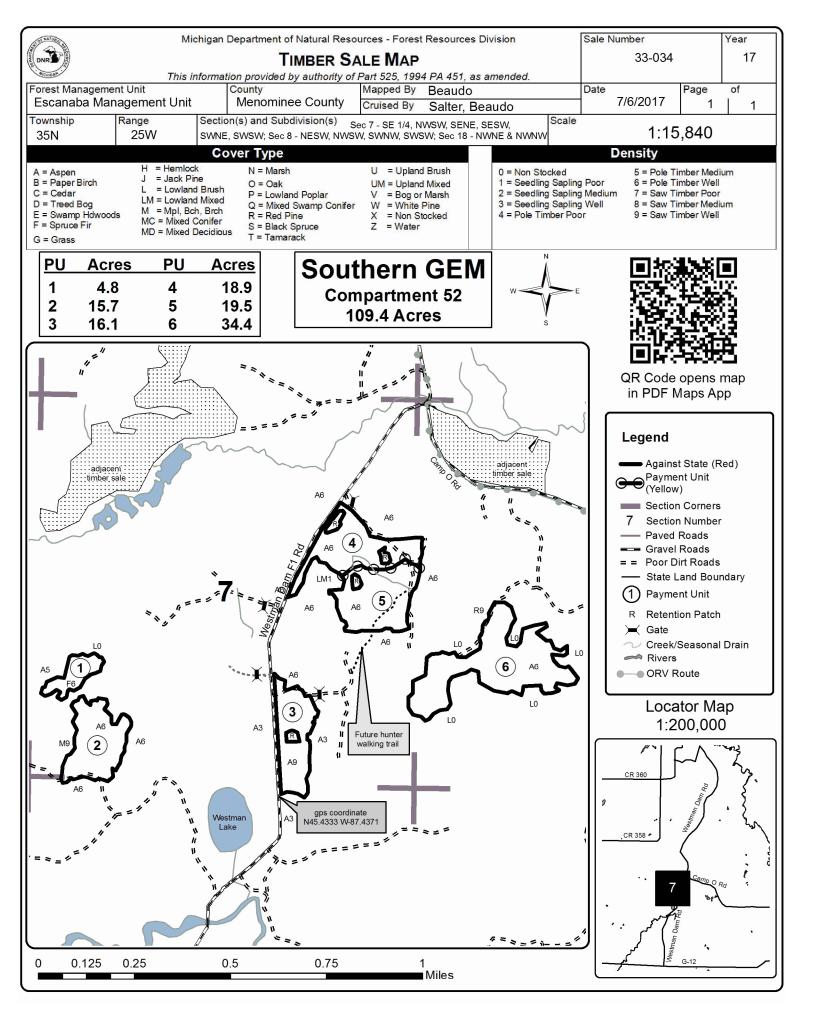

## Southern GEM (33-034-17)

Menominee County, Advertised Price \$63,025.65, 109.4 Acres, Aspen, Hardwood.

SALE NOTE: This contract is only for two years, this is to improve the aspen age class distribution within the GEM (Grouse Enhancement Management Area).

### Southern GEM (33-034-17)

#### Menominee County (Advertised Price \$63,025.65)

SALE NOTE: This contract is only for two years, this is to improve the aspen age class distribution within the GEM (Grouse Enhancement Management Area).

#### 1 - Sale Area

1.2 - Boundaries

1.2.1 - Painted boundaries (1/14)

The sale boundary and Payment Unit boundaries are marked and identified by red and yellow paint. Exterior sale boundary lines against state are marked with red paint. Interior Payment Unit boundaries are marked with yellow paint. Retention areas within Payment Units 3, 4, and 5 are bounded by red paint and need to be protected; no harvesting activities may occur within these areas. Yellow painted trees designating an interior Payment Unit boundary are only to be cut when all surrounding Payment Units have been paid for.

## 2.1.16 - Timber along county or forest roads (6/14)

Cut and remove all standing trees 2" at DBH or greater within 15 feet of the blue paint line that runs from Payment Unit 3 north through Payment Unit 5, as shown on the Timber Sale Map. All trees must be decked separately by species and product and will be scaled by the sale administrator. All slash will be laid along the outside edge of the cleared strip. This cleared strip will become a future hunter walking trail.