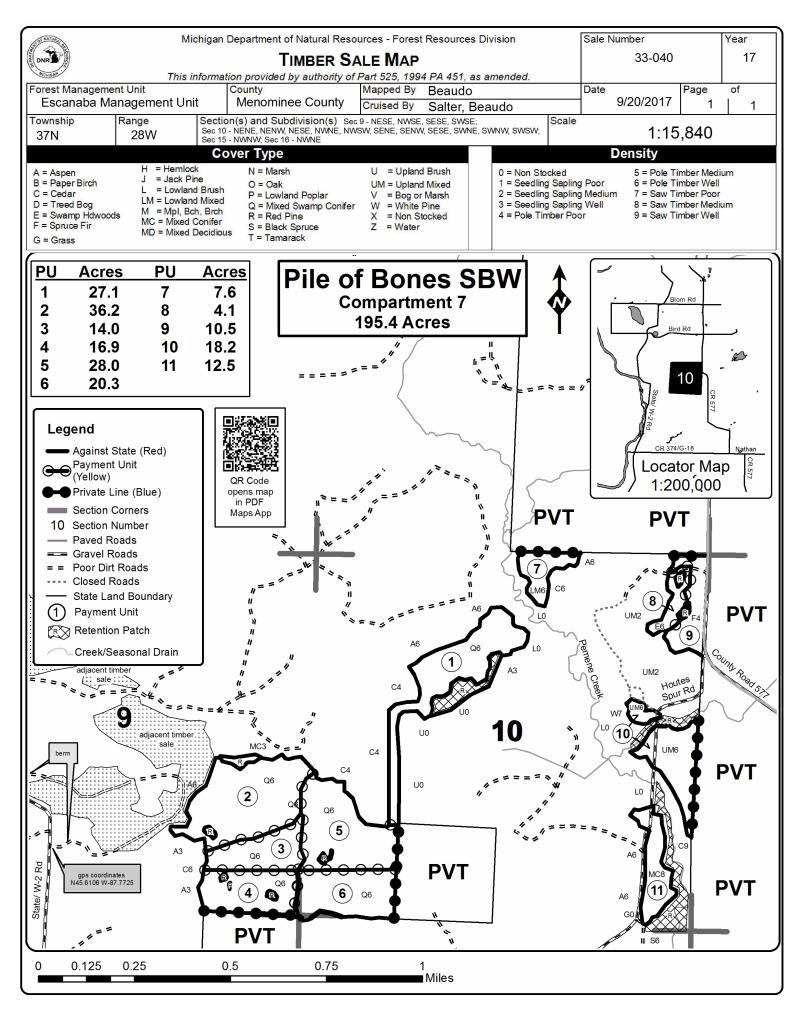

### Pile of Bones SBW (33-040-17)

Menominee County, Advertised Price \$65,224.95, 195.4 Acres, N White Cedar, Spruce/Fir/Tamarack.

SALE NOTE: The tamarack within the sale is being defoliated by the eastern larch beetle. There are some small pockets of mortality at this time. The spruce budworm is also present, causing defoliation of the spruce/fir. There has been some mortality.