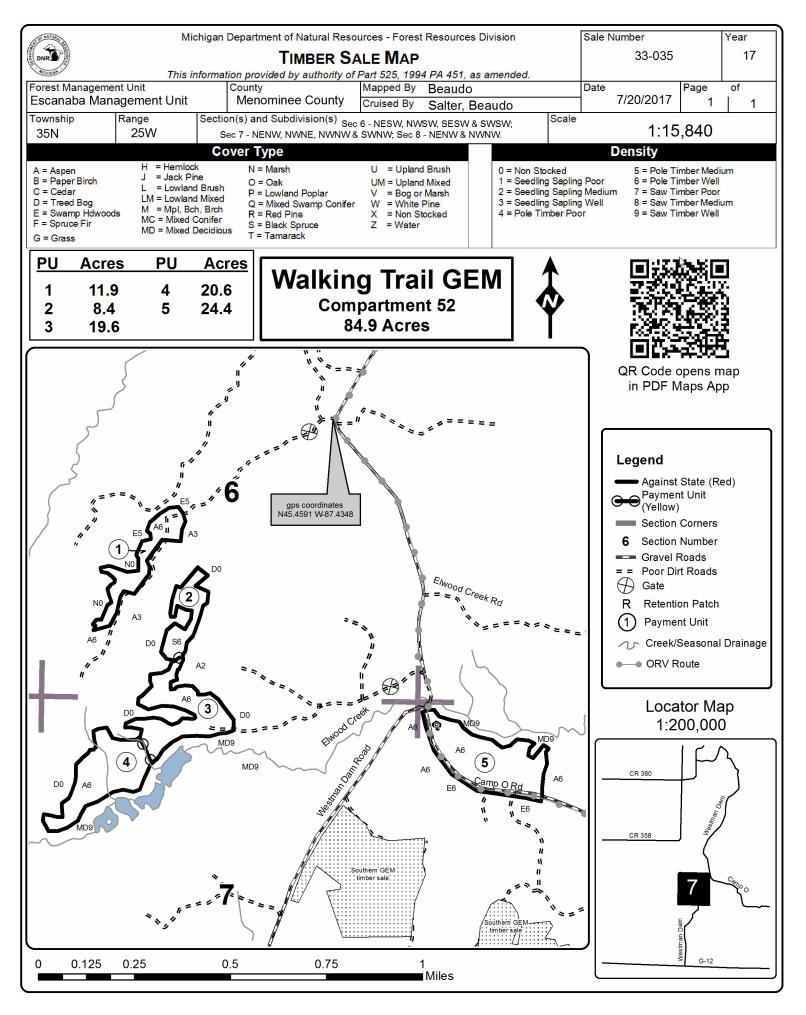

## Walking Trail GEM (33-035-17)

Menominee County, Advertised Price \$40,786.80, 84.9 Acres, Aspen, Spruce/Fir/Tamarack.

SALE NOTE: This contract is only for two years, this is to improve the aspen age class distribution within the GEM (Grouse Enhancement Management Area).

#### Walking Trail GEM (33-035-17)

#### Menominee County (Advertised Price \$40,786.80)

SALE NOTE: This contract is only for two years, this is to improve the aspen age class distribution within the GEM (Grouse Enhancement Management Area).

### 1 - Sale Area

1.2 - Boundaries

1.2.1 - Painted boundaries (1/14)

The sale boundary and Payment Unit boundaries are marked and identified by red and yellow paint. Exterior sale boundary lines against state are marked with red paint. Interior Payment Unit boundaries are marked with yellow paint. The retention area within Payment Unit 5 is bounded by red paint and needs to be protected; no harvesting activities may occur within this area. Yellow painted trees designating an interior Payment Unit boundary are only to be cut when all surrounding Payment Units have been paid for.