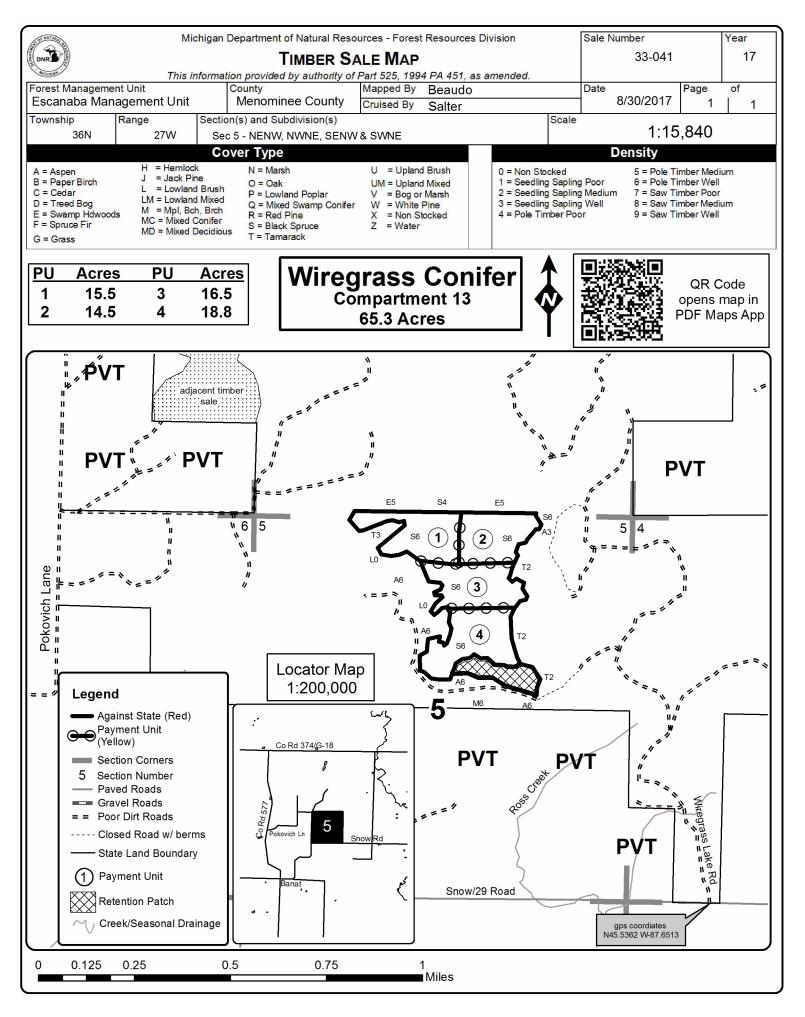

### Wiregrass Conifer (33-041-17)

Menominee County, Advertised Price \$31,191.55, 65.3 Acres, N White Cedar, Spruce/Fir/Tamarack.

SALE NOTE: The spruce budworm and eastern larch beetle has caused some defoliation, but only a very small amount of mortality, at this time.