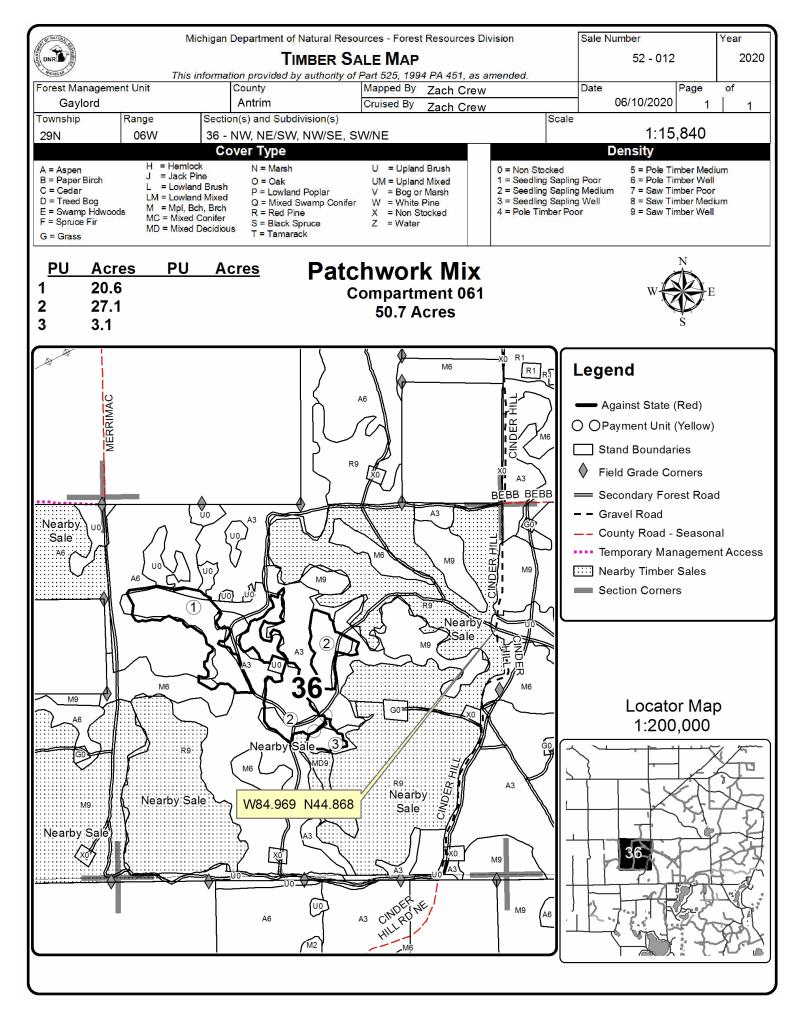

SALE NOTE: No operating restrictions, flat terrain, lots of brush, 2 inch spec, chipping required, stump heights must be 6 inches or lower.

Patchwork Mix (52-012-20) / T29N, R06W, SEC. 36, NW,SWNE,NESW,NWSE. Antrim County, Advertised Price \$66,279.25, 50.8 Acres, Red Pine, Aspen.

SALE NOTE: Access off of county roads will need some brushing. Heavy under story, and porcupine damage.

Over Yonder Hardwoods (52-028-19) / T32N, R04W, SEC. 6, S1/2SW,SWSE. T32N, R04W, SEC. 7, NW,NWNE. Charlevoix County, Advertised Price \$66,185.40, 172.3 Acres, Hardwood, Sugar Maple.