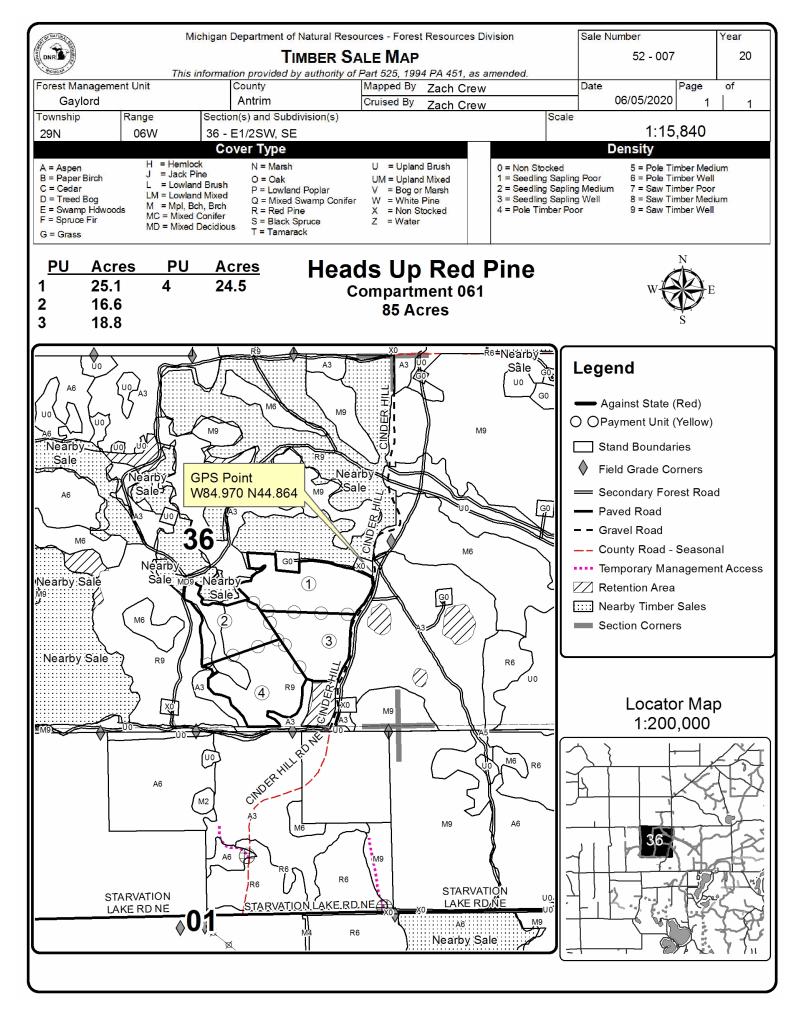

SALE NOTE: Good access and operating terrain. This sale has oak wilt operating restrictions (see spec. 5.2.3.5 for details).

Heads Up Red Pine (52-007-20) / T29N, R06W, SEC. 36, E1/2SW,SE. Antrim County, Advertised Price \$137,042.25, 85.0 Acres, Red Pine, Hardwood.

SALE NOTE: No operating restrictions, flat terrain, lots of brush, 2 inch spec, chipping required, stump heights must be 6 inches or lower.

Patchwork Mix (52-012-20) / T29N, R06W, SEC. 36, NW,SWNE,NESW,NWSE. Antrim County, Advertised Price \$66,279.25, 50.8 Acres, Red Pine, Aspen.