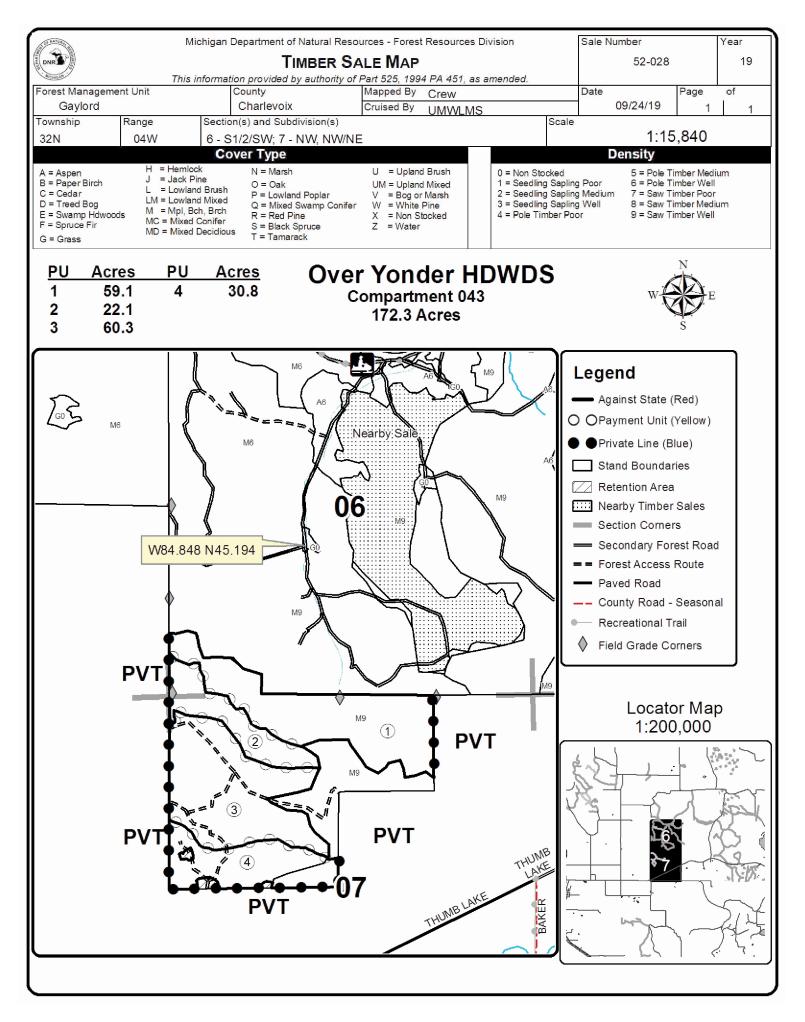

SALE NOTE: Access off of county roads will need some brushing. Heavy under story, and porcupine damage.

Over Yonder Hardwoods (52-028-19) / T32N, R04W, SEC. 6, S1/2SW,SWSE. T32N, R04W, SEC. 7, NW,NWNE. Charlevoix County, Advertised Price \$66,185.40, 172.3 Acres, Hardwood, Sugar Maple.

SALE NOTE: The only access through state land is along the snowmobile trail, though there is potential access through private as well. The sale includes some steep areas.

A recreation site such as a trail, pathway, or campground is within the sale area or the vicinity. Certain restrictions/specifications may be applicable including time restrictions. Access may be through private or other public land.