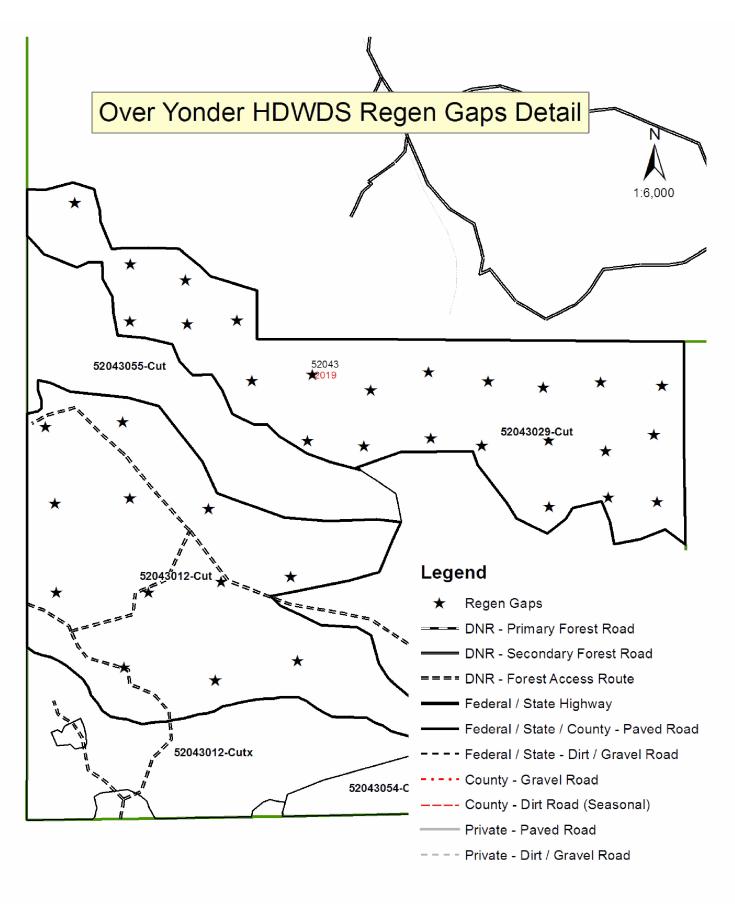

SALE NOTE: Access off of county roads will need some brushing. Heavy under story, and porcupine damage.

Over Yonder Hardwoods (52-028-19) / T32N, R04W, SEC. 6, S1/2SW,SWSE. T32N, R04W, SEC. 7, NW,NWNE. Charlevoix County, Advertised Price \$66,185.40, 172.3 Acres, Hardwood, Sugar Maple.

SALE NOTE: The only access through state land is along the snowmobile trail, though there is potential access through private as well. The sale includes some steep areas.

A recreation site such as a trail, pathway, or campground is within the sale area or the vicinity. Certain restrictions/specifications may be applicable including time restrictions. Access may be through private or other public land.