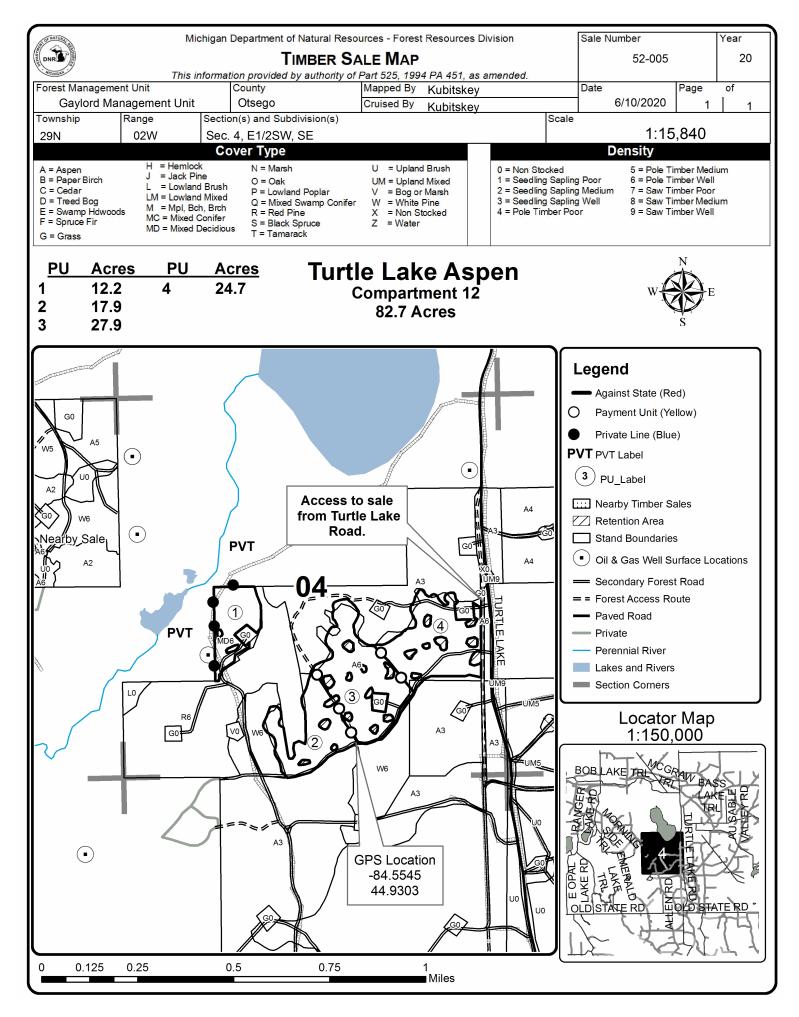

Notice is hereby given that bids will be received by the Unit Manager, GAYLORD MANAGEMENT UNIT, for certain timber on the following described lands:

<u>Turtle Lake Aspen</u> (52-005-20) / T29N, R02W, SEC. 4 , E1/2SW,SE. Otsego County, Advertised Price \$52,956.55, 82.7 Acres, Hardwood, Aspen.

SALE NOTE: Good access and operating terrain. This sale has oak wilt operating restrictions (see spec. 5.2.3.5 for details).

Heads Up Red Pine (52-007-20) / T29N, R06W, SEC. 36, E1/2SW,SE. Antrim County, Advertised Price \$137,042.25, 85.0 Acres, Red Pine, Hardwood.

#### <u>Turtle Lake Aspen (52-005-20)</u> T29N, R02W, SEC. 4. Otsego County (Advertised Price \$52,956.55)

SALE NOTE: Good access and operating terrain. This sale has oak wilt operating restrictions (see spec. 5.2.3.5 for details).