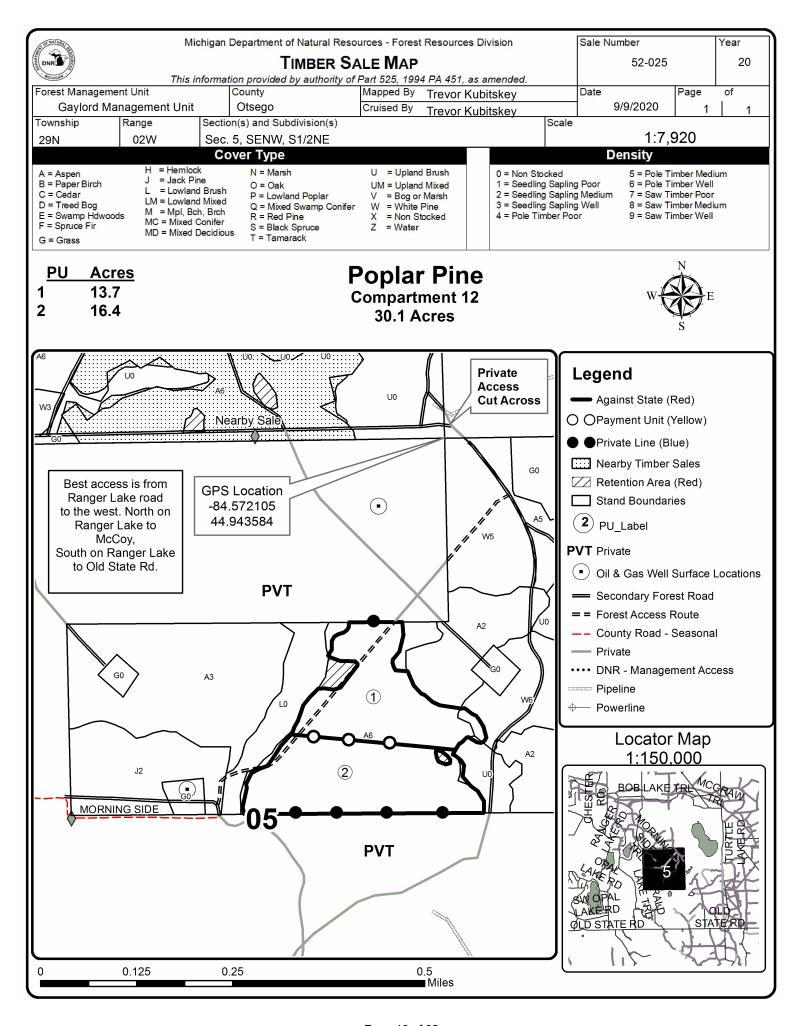

Poplar Pine (52-025-20) / T29N, R02W, SEC. 5 , SENW,S1/2NE.
Otsego County, Advertised Price \$12,700.20, 30.1 Acres, Aspen, White Pine.

SALE NOTE: No restrictions and good operating terrain.

Access may be through private or other public land.