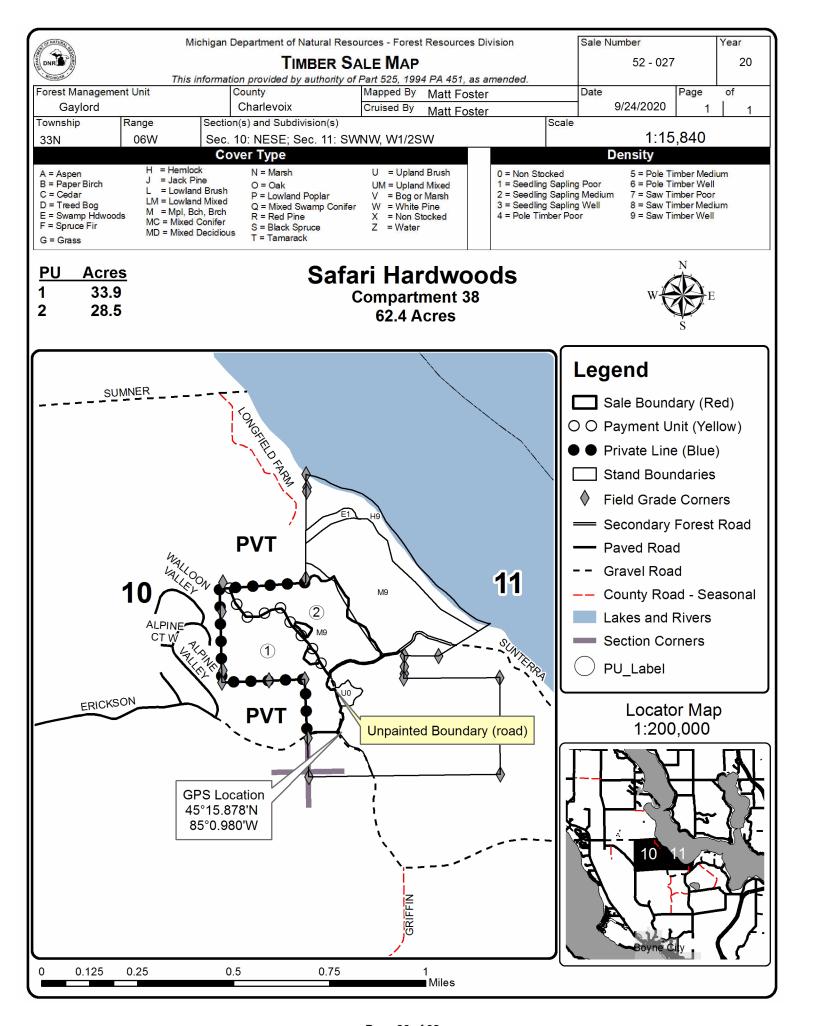

<u>Safari Hardwoods</u> (52-027-20) / T33N, R06W, SEC. 10, NESE. T33N, R06W, SEC. 11, SWNW,W1/2SW.

Charlevoix County, Advertised Price \$23,067.15, 62.4 Acres, Hardwood, Sugar Maple.

SALE NOTE: There is non-designated recreational use throughout the area.