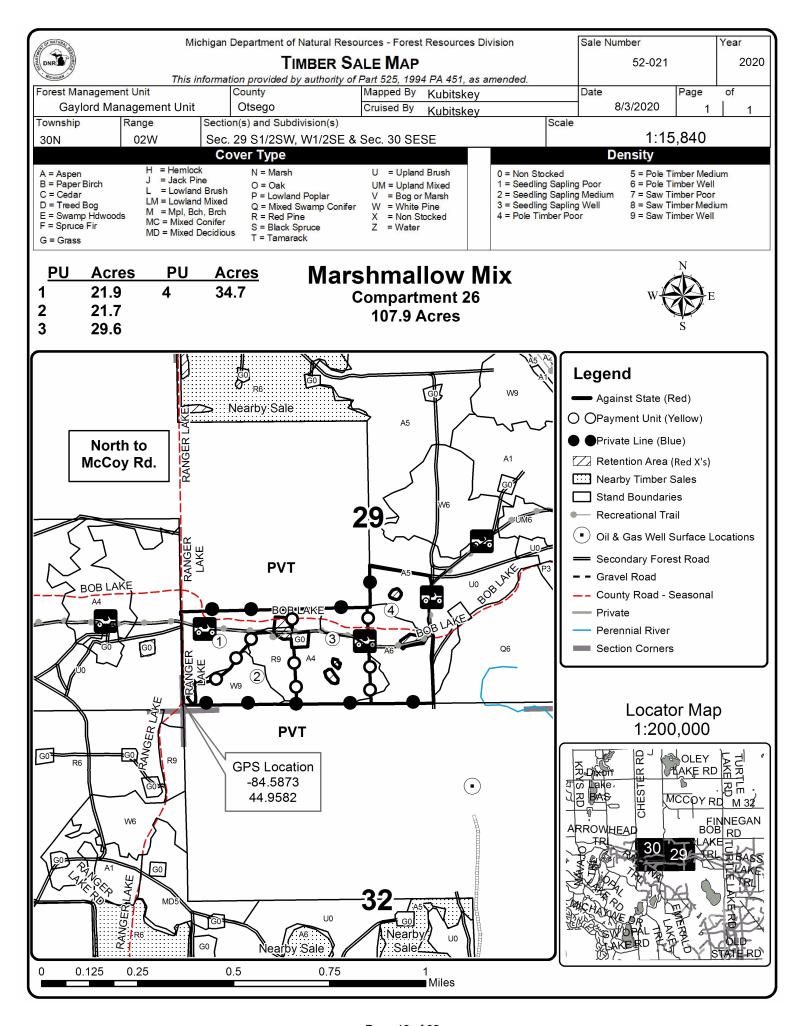

Notice is hereby given that bids will be received by the Unit Manager, GAYLORD MANAGEMENT UNIT, for certain timber on the following described lands:

Marshmallow Mix (52-021-20) / T30N, R02W, SEC. 29, S1/2SW,W1/2SE. T30N, R02W, SEC. 30, SESE.

Otsego County, Advertised Price \$36,241.60, 107.9 Acres, White Pine, Aspen.

SALE NOTE: Good Access and operating terrain.

A recreation site such as a trail, pathway, or campground is within the sale area or the vicinity. Certain restrictions/specifications may be applicable including time restrictions.

#### TIMBER SALE INFORMATION

Marshmallow Mix (52-021-20)
T30N, R02W, SEC. 29; T30N, R02W, SEC. 30.
Otsego County (Advertised Price \$36,241.60)

SALE NOTE: Good Access and operating terrain.

A recreation site such as a trail, pathway, or campground is within the sale area or the vicinity. Certain restrictions/specifications may be applicable including time restrictions.