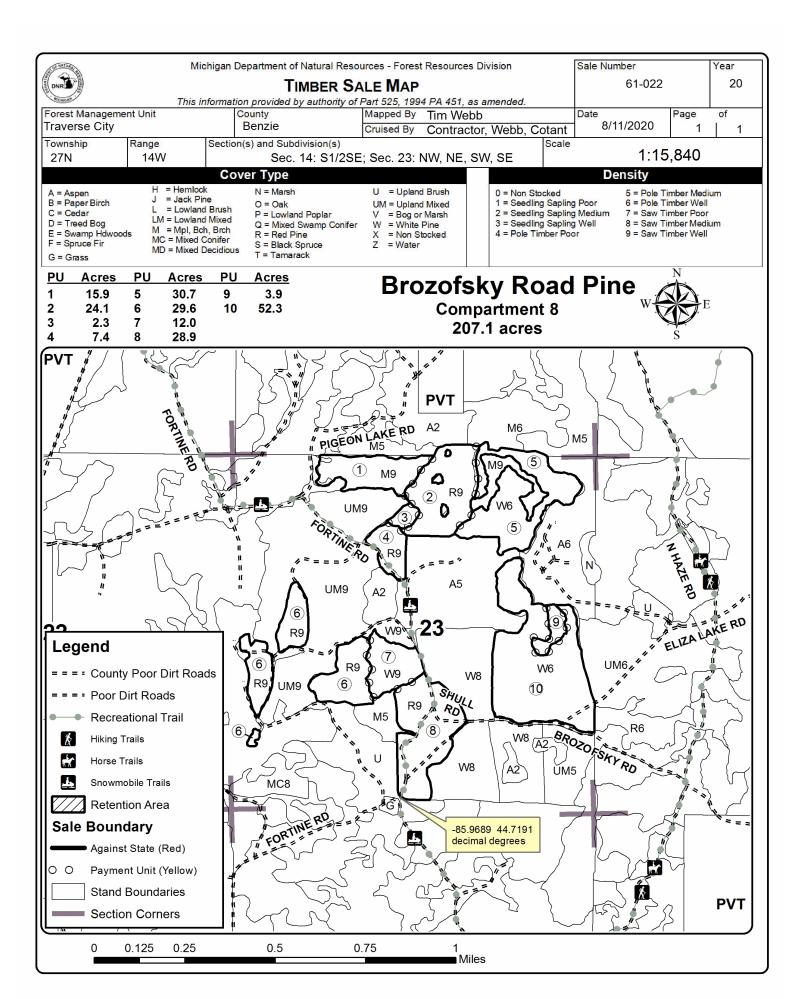

Brozofsky Road Pine (61-022-20) / T27N, R14W, SEC. 14, S1/2SE.

T27N, R14W, SEC. 23, NW, NE, SW, SE.

Benzie County, Advertised Price \$121,425.50, 207.1 Acres, Red Pine, White Pine.

SALE NOTE: A recreation site such as a trail, pathway, or campground is within the sale area or the vicinity. Certain restrictions/specifications may be applicable including time restrictions.

# TIMBER SALE INFORMATION

Brozofsky Road Pine (61-022-20)
T27N, R14W, SEC. 14; T27N, R14W, SEC. 23.
Benzie County (Advertised Price \$121,425.50)

SALE NOTE: A recreation site such as a trail, pathway, or campground is within the sale area or the vicinity. Certain restrictions/specifications may be applicable including time restrictions.

A timber sale contract for this lump sum, sealed bid timber sale will be awarded to the responsible bidder offering the highest sealed bid price. All units of volume listed below were estimated using the T-Sale computer program and our traditional volume equations. Bids must be at or above the following advertised price for each product and species:

| PRODUCTS & SPECIES | ESTIMATE | ED UNITS* | <u>ADV</u> | ERTISED PRICE |
|--------------------|----------|-----------|------------|---------------|
| Sawtimber          |          |           |            |               |
| Beech              | 1.2      | MBF       | \$         | 45.00 / MBF   |
| Black Cherry       | 51.4     | MBF       | \$         | 158.00 / MBF  |
| Mixed Aspen        | 96.2     | MBF       | \$         | 78.00 / MBF   |
| Red Maple          | 47.0     | MBF       | \$         | 95.00 / MBF   |
| Red Pine           | 419.4    | MBF       | \$         | 77.00 / MBF   |
| Sugar Maple        | 10.1     | MBF       | \$         | 135.00 / MBF  |
| White Pine         | 332.7    | MBF       | \$         | 43.00 / MBF   |
| Pulpwood           |          |           |            |               |
| Mixed Aspen        | 246      | Cords     | \$         | 11.60 / Cord  |
| Mixed Hardwood     | 660      | Cords     | \$         | 11.10 / Cord  |
| Red Pine           | 1,254    | Cords     | \$         | 25.80 / Cord  |
| White Pine         | 1,166    | Cords     | \$         | 9.25 / Cord   |

<sup>\*</sup> The total volume is statistically estimated within plus (+) or minus (-) 7.51 percent. There are an estimated 5,245 cords on this timber sale, plus or minus 394 cords at the 95% confidence level. The estimated units are final and not subject to adjustment. Prospective bidders are urged to examine this timber and to make their own estimates of quantity and quality.

#### **BOND AND PAYMENT SCHEDULE:**

- 1. A bond in the amount of \$6,071.00 to insure faithful performance of the conditions of the contract will be deposited by the successful bidder within 21 days of the sale award.
- 2. Cutting in any sale or unit without the required advance payment would be considered a trespass.
- 3. Total payment must be paid in advance or according to the following schedule:
  - (a) Ten percent (10%) of the sale value must be paid within 21 days of the sale award.
  - (b) The 10% down payment will be credited towards the first unit cut.
  - (c) Payment for each of the following units must be made before cutting begins in that unit:

| •                   |                             |
|---------------------|-----------------------------|
| PAYMENT UNIT NUMBER | PERCENT OF TOTAL SALE VALUE |
| 01                  | 3.7%                        |
| 02                  | 26.5%                       |
| 03                  | 1.6%                        |
| 04                  | 1.6%                        |
| 05                  | 11.7%                       |
| 06                  | 16.8%                       |
| 07                  | 2.9%                        |
| 08                  | 14.6%                       |
| 09                  | 2.9%                        |
| 10                  | 17.7%                       |
|                     |                             |