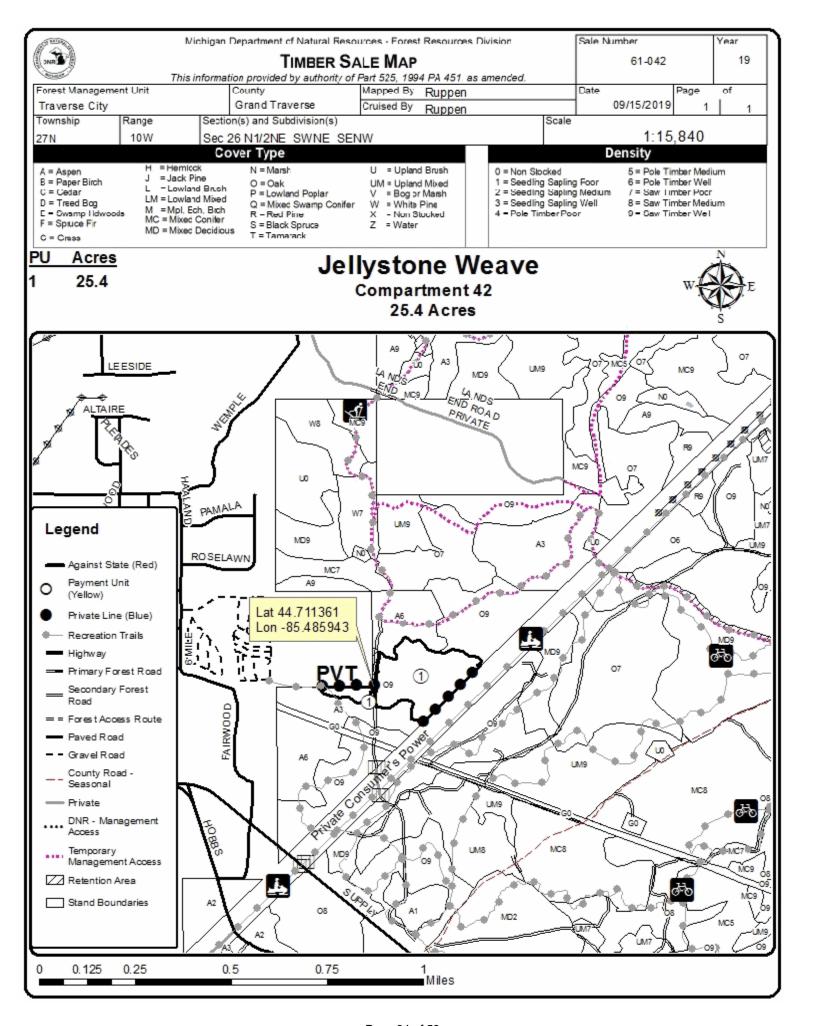

Jellystone Weave (61-042-19) / T27N, R10W, SEC. 26, SENW,N1/2NE,SWNE.

Grand Traverse County, Advertised Price \$12,420.40, 25.4 Acres, Hardwood, Red Oak.

SALE NOTE: The sale area will be final harvested and then planted to red pine. Chipping of tops is required.

Best access to the sale area is down the snowmobile trail on the Consumers Power ownership and powerline. The operational period is limited to July 15 to December 1 due to Oak Wilt and winter trail restrictions.