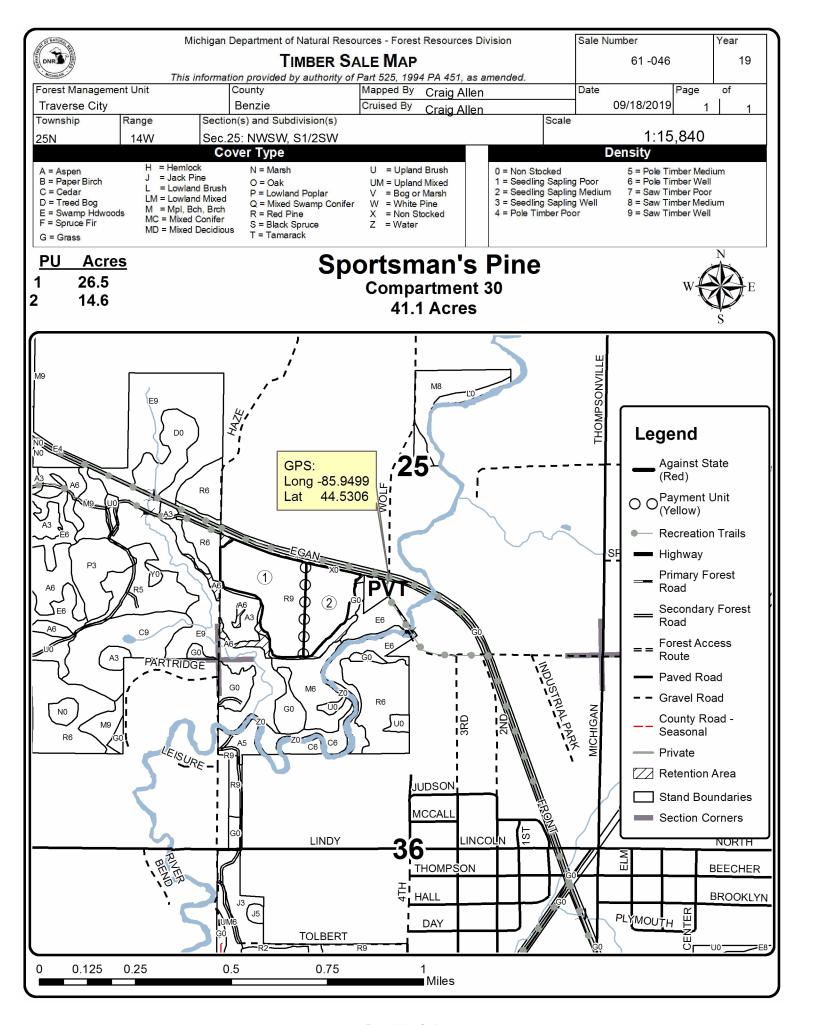

Sportsman's Pine (61-046-19) / T25N, R14W, SEC. 25, NWSW,S1/2SW. Benzie County, Advertised Price \$63,942.50, 41.1 Acres, Red Pine.

Rogers Road Mix (61-062-19) / T26N, R12W, SEC. 10, NW,N1/2NE,NWSW. T26N, R12W, SEC. 3 , NWSW,S1/2SW.