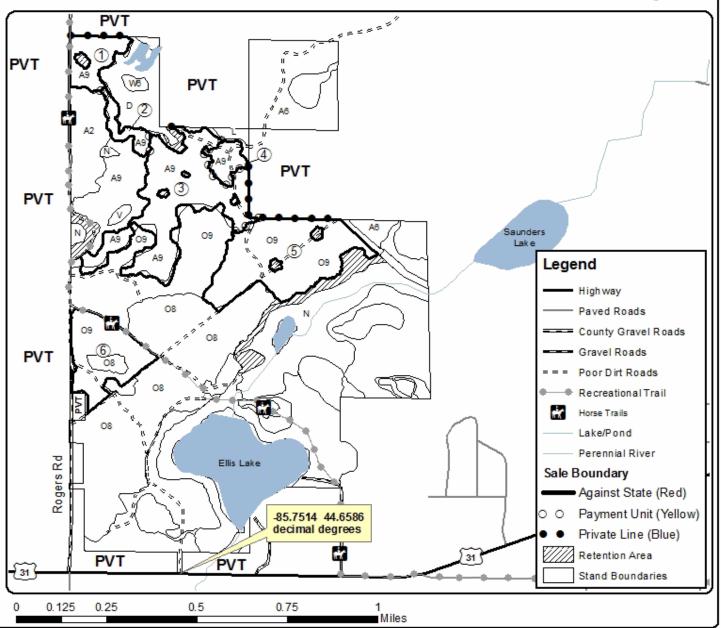

Sportsman's Pine (61-046-19) / T25N, R14W, SEC. 25, NWSW,S1/2SW. Benzie County, Advertised Price \$63,942.50, 41.1 Acres, Red Pine.

Rogers Road Mix (61-062-19) / T26N, R12W, SEC. 10, NW,N1/2NE,NWSW. T26N, R12W, SEC. 3 , NWSW,S1/2SW.

Grand Traverse County, Advertised Price \$96,667.45, 138.0 Acres, Hardwood, Aspen.

SALE NOTE: A recreation site such as a trail, pathway, or campground is within the sale area or the vicinity. Certain restrictions/specifications may be applicable including time restrictions.