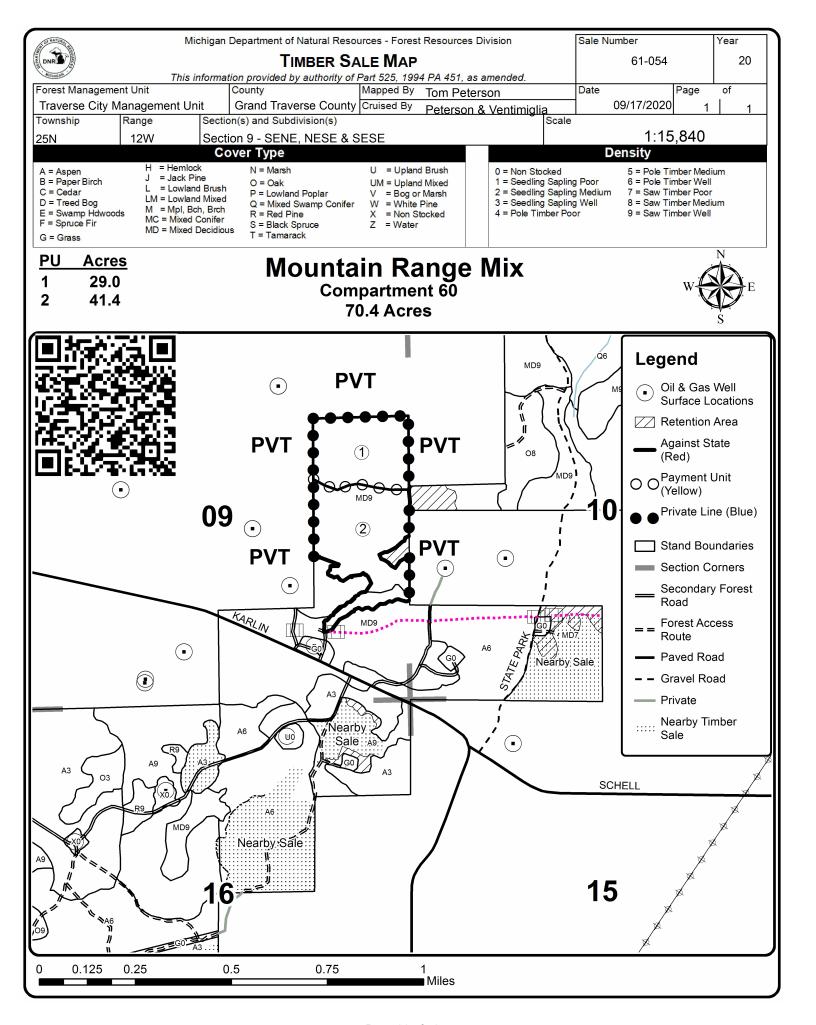

Mountain Range Mix (61-054-20) / T25N, R12W, SEC. 9, SENE,E1/2SE.

Grand Traverse County, Advertised Price \$52,522.95, 70.4 Acres, Hardwood, Aspen.

SALE NOTE: Spec 5.2.3.4 - Oak wilt with no exemptions is on this sale.