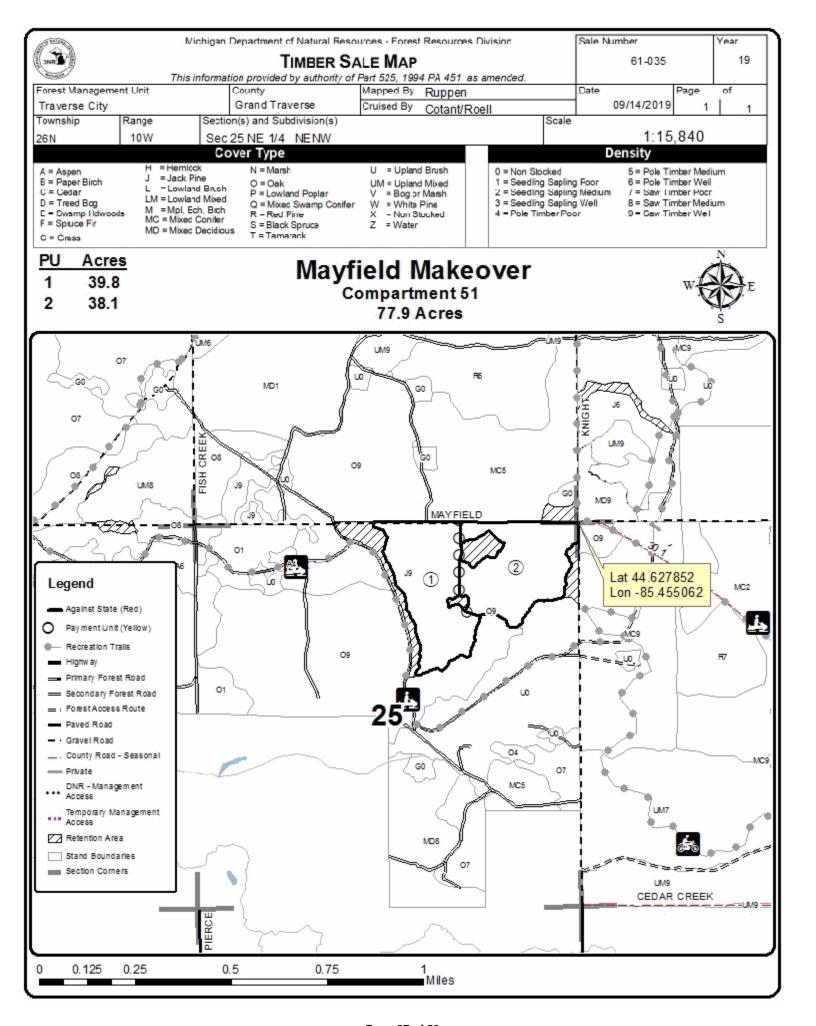

Mayfield Makeover (61-035-19) / T26N, R09W, SEC. 30, NWNW.

T26N, R10W, SEC. 24, SESW, S1/2SE.

T26N, R10W, SEC. 25, NENW, NE.

Grand Traverse County, Advertised Price \$18,823.30, 77.9 Acres, Jack Pine, Hardwood.

SALE NOTE: Clear-cut area. Tops must be chipped to prepare site for planting after harvest.

A recreation site such as a trail, pathway, or campground is within the sale area or the vicinity. Certain restrictions/specifications may be applicable including time restrictions.