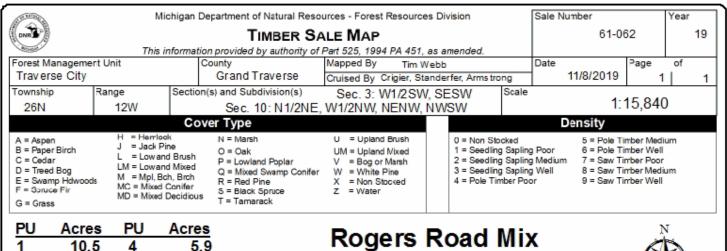

Sportsman's Pine (61-046-19) / T25N, R14W, SEC. 25, NWSW,S1/2SW. Benzie County, Advertised Price \$63,942.50, 41.1 Acres, Red Pine.

Rogers Road Mix (61-062-19) / T26N, R12W, SEC. 10, NW,N1/2NE,NWSW. T26N, R12W, SEC. 3 , NWSW,S1/2SW.

Grand Traverse County, Advertised Price \$96,667.45, 138.0 Acres, Hardwood, Aspen.

SALE NOTE: A recreation site such as a trail, pathway, or campground is within the sale area or the vicinity. Certain restrictions/specifications may be applicable including time restrictions.