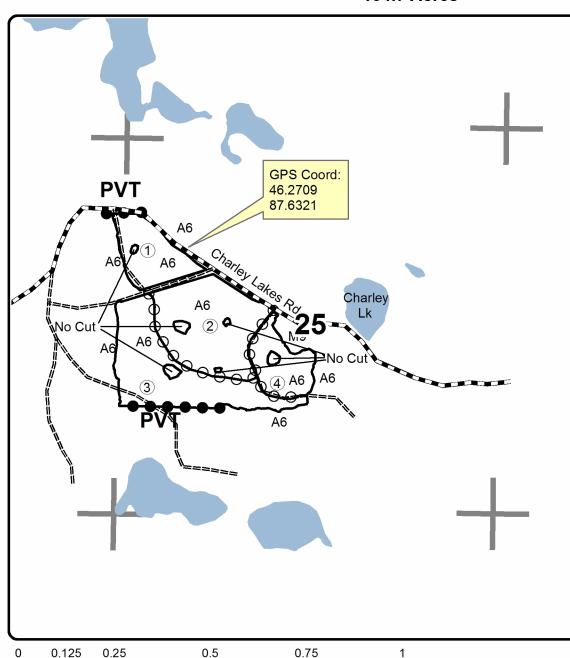

### TIMBER SALE INFORMATION

Mobility Monkeys (32-015-21)
T45N, R27W, SEC. 25; T45N, R27W, SEC. 26.
Marquette County (Advertised Price \$42,154.75)

SALE NOTE: All units of volume listed for this sale were estimated using the Inventory Manager computer program and the new Michigan taper model.

A recreation site such as a trail, pathway, or campground is within the sale area or the vicinity. Certain restrictions/specifications may be applicable including time restrictions.

A timber sale contract for this lump sum, sealed bid timber sale will be awarded to the responsible bidder offering the highest sealed bid price. All units of volume listed below were estimated using the Inventory Manager computer program and the new Michigan taper model. Bids must be at or above the following advertised price for each product and species:

### **VDU TO PAYMENT UNIT**

When a VDU is associated with more than one Payment Unit (PU), the VDU volumes are assigned to the PU based on acres of the VDU within the PU.

| VDU    | VDU ACRES | PU | PU ACRES |
|--------|-----------|----|----------|
| 1      | 104.7     | 1  | 16.6     |
|        |           | 2  | 36.5     |
|        |           | 3  | 37.2     |
|        |           | 4  | 14.4     |
| TOTAL: | 104.7     |    | 104.7    |