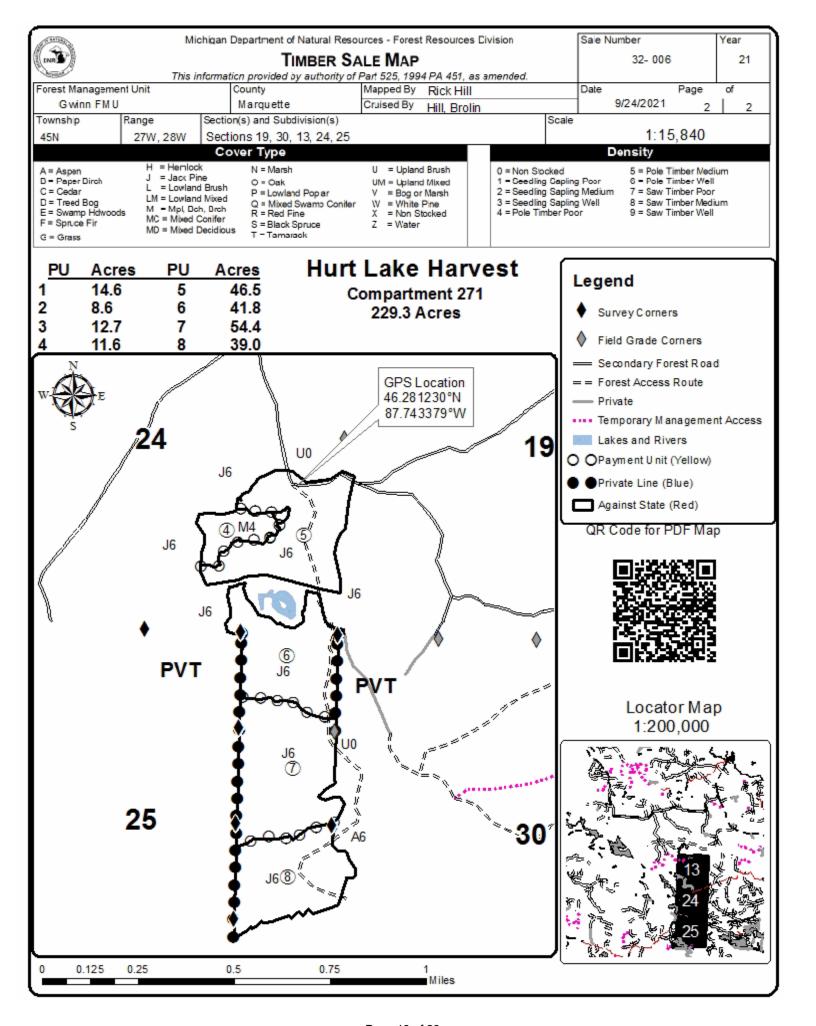

Notice is hereby given that bids will be received by the Unit Manager, GWINN MANAGEMENT UNIT, for certain timber on the following described lands:

Hurt Lake Harvest (32-006-21) / T45N, R27W, SEC. 19, W1/2SW.

T45N, R27W, SEC. 30, SWNW, NWSW.

T45N, R28W, SEC. 13, SESW, S1/2SE.

T45N, R28W, SEC. 24, SE.

T45N, R28W, SEC. 25, E1/2NE, E1/2SE.

Marquette County, Advertised Price \$99,470.90, 229.2 Acres, Jack Pine, Spruce/Fir/Tamarack.

SALE NOTE: Please note seasonal restriction in unit 3 and stump height specs within units 1, 5-8.

Access may be through other public land.

Mobility Monkeys (32-015-21) / T45N, R27W, SEC. 25, S1/2NW,N1/2SW,NWSE.

### Hurt Lake Harvest (32-006-21)

T45N, R27W, SEC. 19; T45N, R27W, SEC. 30; T45N, R28W, SEC. 13; T45N, R28W, SEC. 24; T45N, R28W, SEC. 25.

Marquette County (Advertised Price \$99,470.90)

SALE NOTE: Please note seasonal restriction in unit 3 and stump height specs within units 1, 5-8.

### 1.2.1 - Painted boundaries (9/19)

The sale boundary and Payment Unit boundaries are marked and identified by blue, red and yellow paint. Exterior sale boundary lines against private property are marked with blue paint. Exterior sale boundary lines against state are marked with red paint. Interior Payment Unit boundaries are marked with yellow and green paint. Retention patches are marked with red paint; no harvesting activities may occur within these areas. The painted boundary line trees are not Included Timber and are to be protected. Yellow painted trees designating an interior Payment Unit boundary between units 6, 7 and 8 are only to be cut when all surrounding Payment Units have been paid.

### 4.4.2 - Alternate route on private property (2/04)

It is the Purchaser's responsibility to obtain access across private land for any routes other than the route shown on the Timber Sale Map.