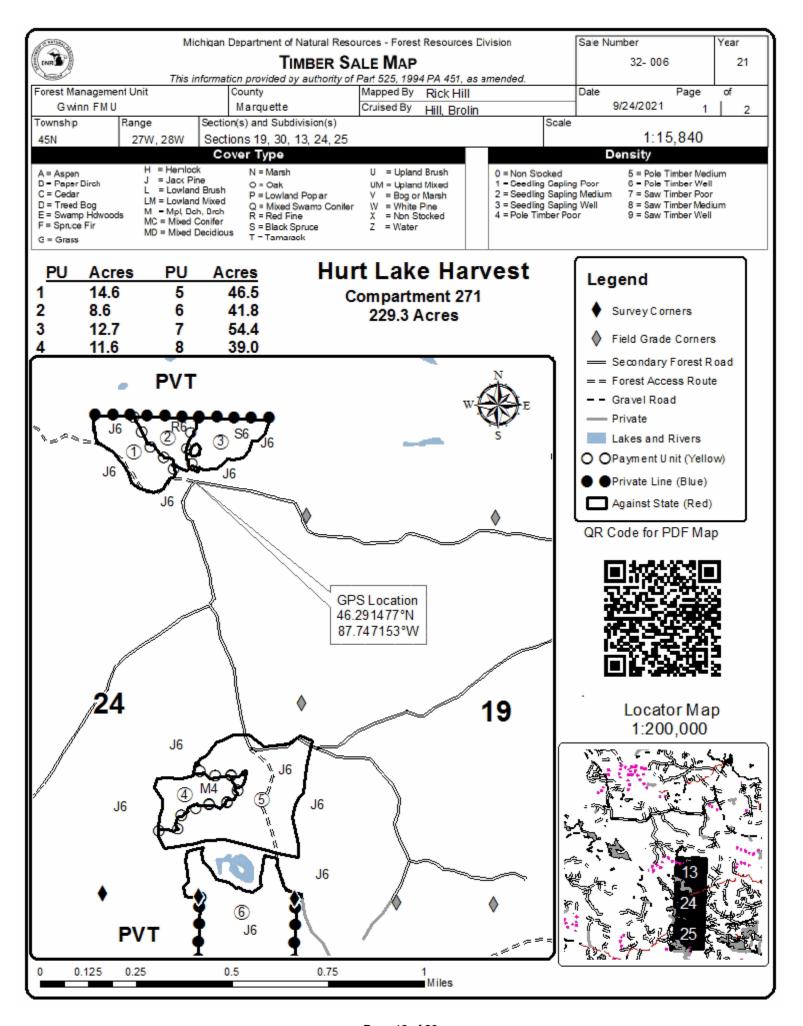

Notice is hereby given that bids will be received by the Unit Manager, GWINN MANAGEMENT UNIT, for certain timber on the following described lands:

Hurt Lake Harvest (32-006-21) / T45N, R27W, SEC. 19, W1/2SW.

T45N, R27W, SEC. 30, SWNW, NWSW.

T45N, R28W, SEC. 13, SESW, S1/2SE.

T45N, R28W, SEC. 24, SE.

T45N, R28W, SEC. 25, E1/2NE, E1/2SE.

Marquette County, Advertised Price \$99,470.90, 229.2 Acres, Jack Pine, Spruce/Fir/Tamarack.

SALE NOTE: Please note seasonal restriction in unit 3 and stump height specs within units 1, 5-8.

Access may be through other public land.

Mobility Monkeys (32-015-21) / T45N, R27W, SEC. 25, S1/2NW,N1/2SW,NWSE.

### Hurt Lake Harvest (32-006-21)

T45N, R27W, SEC. 19; T45N, R27W, SEC. 30; T45N, R28W, SEC. 13; T45N, R28W, SEC. 24; T45N, R28W, SEC. 25.

Marquette County (Advertised Price \$99,470.90)

SALE NOTE: Please note seasonal restriction in unit 3 and stump height specs within units 1, 5-8.

### **DESCRIPTION OF TIMBER BY PAYMENT UNIT (PU)**

| PU | MARKET GROUP   | PRODUCT   | QUANTITY | UNIT  | ACRES | ADVERTISE PRICE       |
|----|----------------|-----------|----------|-------|-------|-----------------------|
| 1  | Balsam Fir     | Pulpwood  | 13       | Cords | 14.6  | \$2,409.90            |
|    | Jack Pine      | ·         | 94       | Cords |       |                       |
|    | Jack Pine      |           | 94       | Cords |       |                       |
|    | Mixed Hardwood |           | 15       | Cords |       |                       |
|    | Red Maple      |           | 15       | Cords |       |                       |
| 2  | Red Pine       | Sawtimber | 18.1     | MBF   | 8.6   | \$2,618.25            |
|    | Mixed Hardwood | Pulpwood  | 15       | Cords |       | <del>+-,-</del> ,     |
|    | Red Maple      |           | 15       | Cords |       |                       |
|    | Red Pine       |           | 21       | Cords |       |                       |
| 3  | Balsam Fir     | Pulpwood  | 17       | Cords | 12.7  | \$2,975.60            |
| J  | Black Spruce   | l ulpwood | 173      | Cords | 12.7  | Ψ2,57 0.00            |
|    | Jack Pine      |           | 32       | Cords |       |                       |
|    | Jack Pine      |           | 32       | Cords |       |                       |
|    | Mixed Hardwood |           | 4        | Cords |       |                       |
|    | Red Maple      |           | 4        | Cords |       |                       |
|    | Tamarack       |           | -        |       |       |                       |
|    |                | D         | 12       | Cords | 44.0  | <b>#4 500 44</b>      |
| 4  | Jack Pine      | Pulpwood  | 50       | Cords | 11.6  | \$1,529.18            |
|    | Jack Pine      | Sawtimber | 1.1      | MBF   |       |                       |
|    | Jack Pine      | Pulpwood  | 48       | Cords |       |                       |
|    | Mixed Hardwood |           | 33       | Cords |       |                       |
|    | Red Maple      |           | 33       | Cords |       |                       |
| 5  | Jack Pine      | Pulpwood  | 918      | Cords | 46.5  | \$20,684.7            |
|    | Jack Pine      | Sawtimber | 74.0     | MBF   |       |                       |
|    | Jack Pine      | Pulpwood  | 770      | Cords |       |                       |
|    | Mixed Hardwood |           | 17       | Cords |       |                       |
|    | Red Maple      |           | 17       | Cords |       |                       |
| 6  | Black Spruce   | Pulpwood  | 11       | Cords | 41.8  | \$21,759.6            |
|    | Jack Pine      |           | 882      | Cords |       |                       |
|    | Jack Pine      | Sawtimber | 54.3     | MBF   |       |                       |
|    | Jack Pine      | Pulpwood  | 773      | Cords |       |                       |
|    | Mixed Aspen    |           | 62       | Cords |       |                       |
|    | B. T. Aspen    |           | 3        | Cords |       |                       |
|    | Quaking Aspen  |           | 59       | Cords |       |                       |
|    | Mixed Hardwood |           | 38       | Cords |       |                       |
|    | Black Cherry   |           | 4        | Cords |       |                       |
|    | Red Maple      |           | 34       | Cords |       |                       |
|    | Paper Birch    |           | 44       | Cords |       |                       |
| 7  | Black Spruce   | Pulpwood  | 14       | Cords | 54.4  | \$28,323.05           |
| -  | Jack Pine      |           | 1,147    | Cords | ••••  | <del>+=0,0=0.00</del> |
|    | Jack Pine      | Sawtimber | 70.7     | MBF   |       |                       |
|    | Jack Pine      | Pulpwood  | 1,006    | Cords |       |                       |
|    | Mixed Aspen    | , aipwood | 82       | Cords |       |                       |
|    | B. T. Aspen    |           | 5        | Cords |       |                       |
|    | Quaking Aspen  |           | 77       | Cords |       |                       |
|    | Mixed Hardwood |           | 50       | Cords |       |                       |
|    | Black Cherry   |           | 50       | Cords |       |                       |
|    | -              |           |          | Cords |       |                       |
|    | Red Maple      |           | 45       |       |       |                       |
|    | Paper Birch    | <u> </u>  | 57       | Cords |       | *40.400.00            |
| 8  | Black Spruce   | Pulpwood  | 9        | Cords | 39.0  | \$19,192.8            |
|    | Jack Pine      |           | 765      | Cords |       |                       |
|    | Jack Pine      | Sawtimber | 46.8     | MBF   |       |                       |
|    | Jack Pine      | Pulpwood  | 671      | Cords |       |                       |
|    | Mixed Aspen    |           | 67       | Cords |       |                       |
|    | B. T. Aspen    |           | 16       | Cords |       |                       |
|    | Quaking Aspen  | l         | 51       | Cords |       |                       |

### 1.2.1 - Painted boundaries (9/19)

The sale boundary and Payment Unit boundaries are marked and identified by blue, red and yellow paint. Exterior sale boundary lines against private property are marked with blue paint. Exterior sale boundary lines against state are marked with red paint. Interior Payment Unit boundaries are marked with yellow and green paint. Retention patches are marked with red paint; no harvesting activities may occur within these areas. The painted boundary line trees are not Included Timber and are to be protected. Yellow painted trees designating an interior Payment Unit boundary between units 6, 7 and 8 are only to be cut when all surrounding Payment Units have been paid.