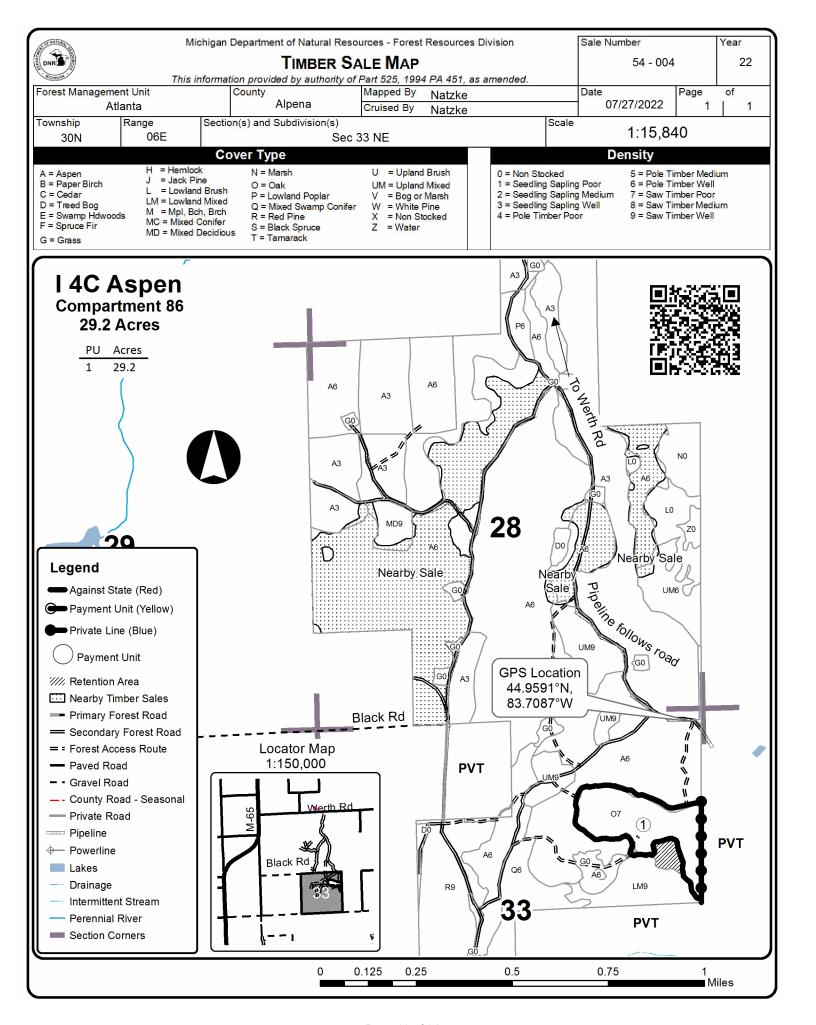

<u>I 4C Aspen</u> (54-004-22) / T30N, R06E, SEC. 33, NE. Alpena County, Advertised Price \$24,384.45, 29.2 Acres, Red Oak, Red Pine.

Knot Werthy Aspen (54-009-22) / T30N, R06E, SEC. 21, NWSE.

T30N, R06E, SEC. 28, S1/2NE,N1/2SE.

#### **VDU TO PAYMENT UNIT**

When a VDU is associated with more than one Payment Unit (PU), the VDU volumes are assigned to the PU based on acres of the VDU within the PU.

| VDU    | VDU ACRES | PU | PU ACRES |
|--------|-----------|----|----------|
| 15     | 110.3     | 1  | 8.5      |
|        |           | 2  | 17.6     |
|        |           | 3  | 24.7     |
|        |           | 4  | 31.9     |
|        |           | 5  | 27.6     |
| TOTAL: | 110.3     |    | 110.3    |

#### **DESCRIPTION OF TIMBER BY PAYMENT UNIT (PU)**

| PU | MARKET GROUP             | PRODUCT   | QUANTITY           | UNIT       | ACRES  | ADVERTISE PRICE |
|----|--------------------------|-----------|--------------------|------------|--------|-----------------|
| 1  | Mixed Aspen              | Sawtimber | 18.6               | MBF        | 8.5    | \$13,871.50     |
|    | B. T. Aspen              |           | 16.9               | MBF        |        |                 |
|    | Quaking Aspen            |           | 1.7                | MBF        |        |                 |
|    | Red Maple                |           | 2.0                | MBF        |        |                 |
|    | Red Oak                  |           | 15.3               | MBF        |        |                 |
|    | Red Pine                 |           | 0.9                | MBF        |        |                 |
|    | Balsam Fir               | Pulpwood  | 1                  | Cords      |        |                 |
|    | Mixed Aspen              |           | 175                | Cords      |        |                 |
|    | B. T. Aspen              |           | 161                | Cords      |        |                 |
|    | Quaking Aspen            |           | 14                 | Cords      |        |                 |
|    | Mixed Hardwood           |           | 24                 | Cords      |        |                 |
|    | Beech                    |           | 1                  | Cords      |        |                 |
|    | Paper Birch              |           | 3                  | Cords      |        |                 |
|    | Red Maple                |           | 19                 | Cords      |        |                 |
|    | Sugar Maple              |           | 1                  | Cords      |        |                 |
|    | Red Oak                  |           | 33                 | Cords      |        |                 |
|    | Red Pine                 |           | 1                  | Cords      |        |                 |
| 2  | Mixed Aspen              | Sawtimber | 38.5               | MBF        | 17.6   | \$28,803.55     |
|    | B. T. Aspen              |           | 34.9               | MBF        |        |                 |
|    | Quaking Aspen            |           | 3.6                | MBF        |        |                 |
|    | Red Maple                |           | 4.1                | MBF        |        |                 |
|    | Red Oak                  |           | 31.7               | MBF        |        |                 |
|    | Red Pine                 |           | 2.0                | MBF        |        |                 |
|    | Balsam Fir               | Pulpwood  | 2                  | Cords      |        |                 |
|    | Mixed Aspen              |           | 363                | Cords      |        |                 |
|    | B. T. Aspen              |           | 334                | Cords      |        |                 |
|    | Quaking Aspen            |           | 29                 | Cords      |        |                 |
|    | Mixed Hardwood           |           | 52                 | Cords      |        |                 |
|    | Beech                    |           | 2                  | Cords      |        |                 |
|    | Paper Birch              |           | 7                  | Cords      |        |                 |
|    | Red Maple                |           | 40                 | Cords      |        |                 |
|    | Sugar Maple              |           | 3                  | Cords      |        |                 |
|    | Red Oak                  |           | 68                 | Cords      |        |                 |
|    | Red Pine                 |           | 2                  | Cords      |        |                 |
| 3  | Mixed Aspen              | Sawtimber | 54.0               | MBF        | 24.7   | \$40,471.75     |
|    | B. T. Aspen              |           | 49.0               | MBF        |        |                 |
|    | Quaking Aspen            |           | 5.0                | MBF        |        |                 |
|    | Red Maple                |           | 5.8                | MBF        |        |                 |
|    | Red Oak                  |           | 44.5               | MBF        |        |                 |
|    | Red Pine                 |           | 2.8                | MBF        |        |                 |
|    | Balsam Fir               | Pulpwood  | 3                  | Cords      |        |                 |
|    | Mixed Aspen              |           | 509                | Cords      |        |                 |
|    | B. T. Aspen              |           | 468                | Cords      |        |                 |
|    | Quaking Aspen            |           | 41                 | Cords      |        |                 |
|    | Mixed Hardwood           |           | 73                 | Cords      |        |                 |
|    | Beech                    |           | 3                  | Cords      |        |                 |
|    | Paper Birch              |           | 10                 | Cords      |        |                 |
|    | Red Maple                |           | 56                 | Cords      |        |                 |
|    | Sugar Maple              |           | 4                  | Cords      |        |                 |
|    | Red Oak                  |           | 96                 | Cords      |        |                 |
|    | Red Pine                 |           | 3                  | Cords      |        |                 |
|    |                          | Sawtimber | 69.7               | MBF        | 31.9   | \$52,315.05     |
| 4  | Mixed Aspen              |           |                    | 1          | ı 51.5 | 1 452,515.66    |
| 4  | Mixed Aspen  B. T. Aspen | Cawamber  | 63.2               | MRF        |        |                 |
| 4  | B. T. Aspen              | Cawamber  | 63.2<br>6.5        | MBF<br>MBF |        |                 |
| 4  | · ·                      | Cawamber  | 63.2<br>6.5<br>7.6 | MBF<br>MBF |        |                 |