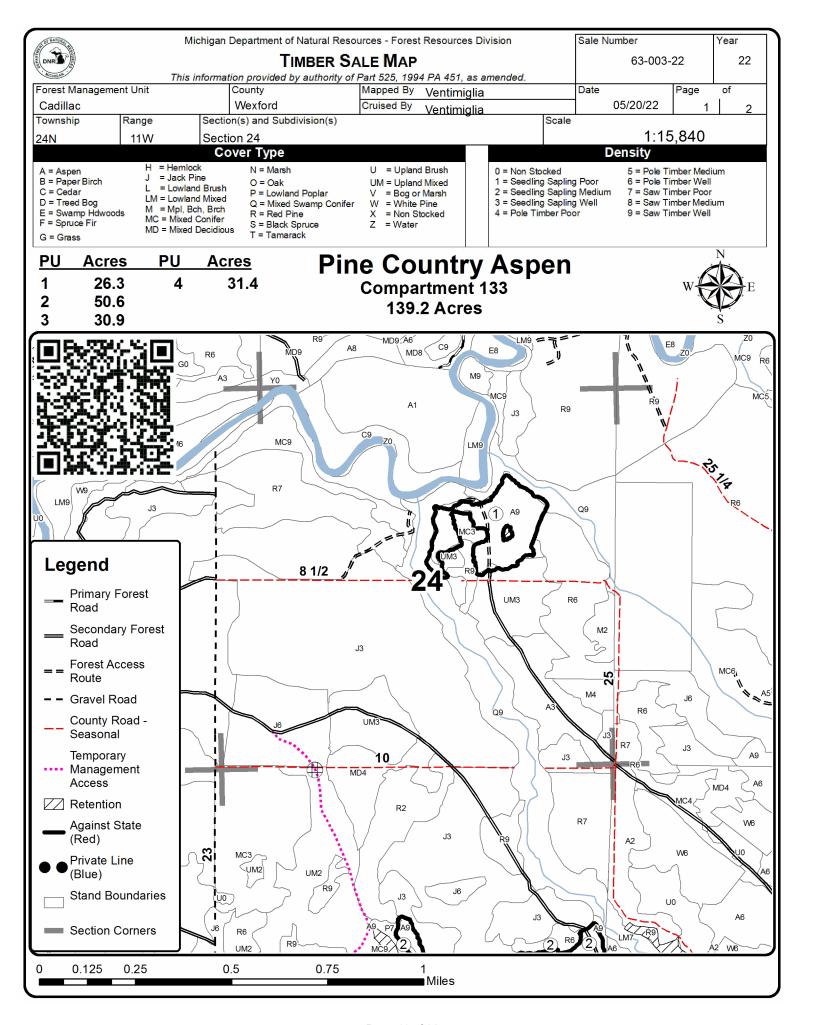

Notice is hereby given that bids will be received by the Unit Manager, CADILLAC MANAGEMENT UNIT, for certain timber on the following described lands:

Pine Country Aspen (63-003-22) / T24N, R10W, SEC. 30, NWSW.

T24N, R10W, SEC. 31, NWNW.

T24N, R11W, SEC. 24, SENW, NWNE, S1/2NE.

T24N, R11W, SEC. 25, SENW, S1/2NE, NESW, S1/2SW, SE.

T24N, R11W, SEC. 36, N1/2NW, N1/2NE.

Wexford County, Advertised Price \$82,879.60, 139.2 Acres, Aspen, Hardwood.

#### Pine Country Aspen (63-003-22)

T24N, R10W, SEC. 30; T24N, R10W, SEC. 31; T24N, R11W, SEC. 24; T24N, R11W, SEC. 25; T24N, R11W, SEC. 36. Wexford County (Advertised Price \$82,879.60)

A timber sale contract for this lump sum, sealed bid timber sale will be awarded to the responsible bidder offering the highest sealed bid price. All units of volume listed below were estimated using the Inventory Manager computer program and the new Michigan taper model. Bids must be at or above the following advertised price for each product and species:

# **VDU TO PAYMENT UNIT**

When a VDU is associated with more than one Payment Unit (PU), the VDU volumes are assigned to the PU based on acres of the VDU within the PU.

| TOTAL: | 139.2     |    | 139.2    |
|--------|-----------|----|----------|
|        |           | 3  | 30.9     |
| 64     | 81.5      | 2  | 50.6     |
| 27     | 26.3      | 1  | 26.3     |
| 11     | 31.4      | 4  | 31.4     |
| VDU    | VDU ACRES | PU | PU ACRES |