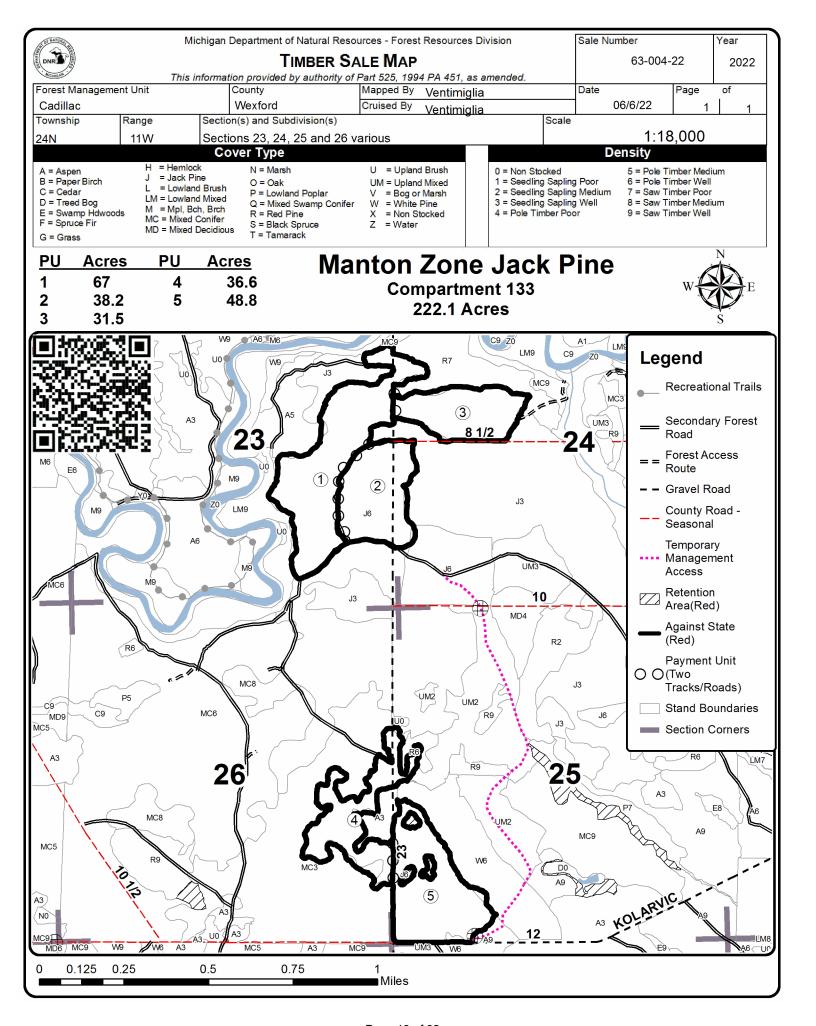

Manton Zone Jack Pine (63-004-22) / T24N, R11W, SEC. 23, NENE,S1/2NE,SE.

T24N, R11W, SEC. 24, S1/2NW,N1/2SW,SWSW.

T24N, R11W, SEC. 25, SWNW, NWSW, S1/2SW.

T24N, R11W, SEC. 26, SENE, N1/2SE, SESE.

Wexford County, Advertised Price \$140,710.65, 222.1 Acres, Jack Pine, Red Pine.