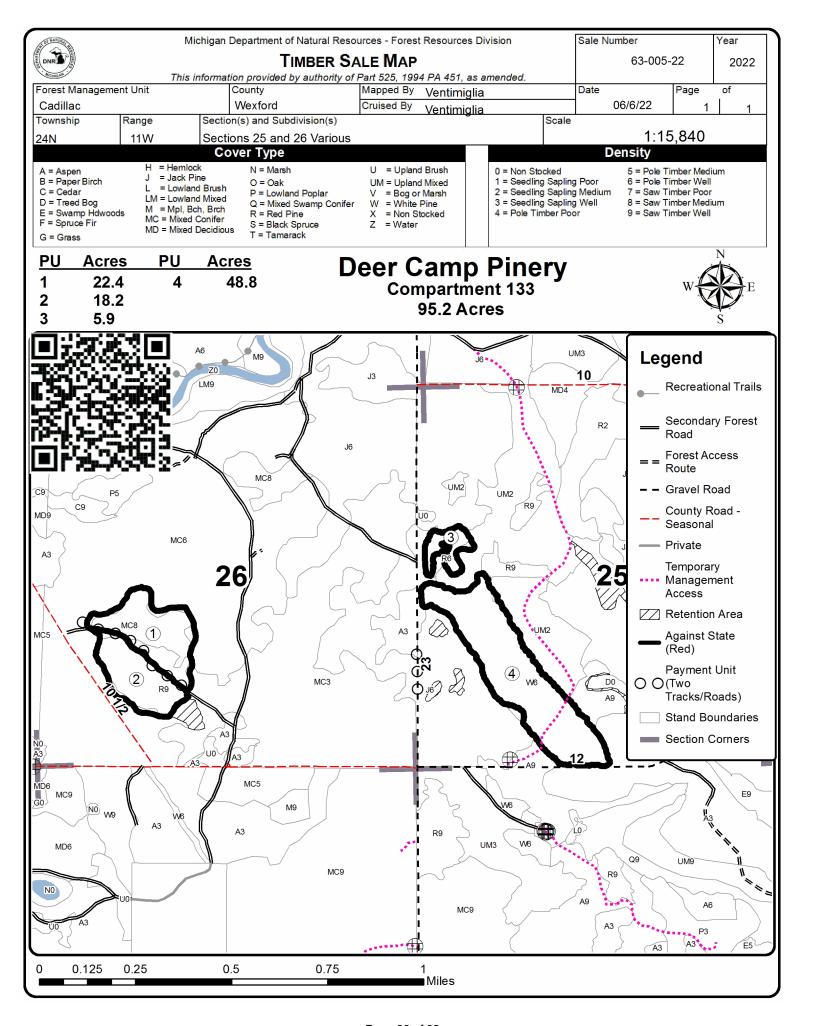

Deer Camp Pinery (63-005-22) / T24N, R11W, SEC. 25, SWNW,SW,SWSE.

T24N, R11W, SEC. 26, SW.

Wexford County, Advertised Price \$75,355.55, 95.3 Acres, White Pine, Red Pine.