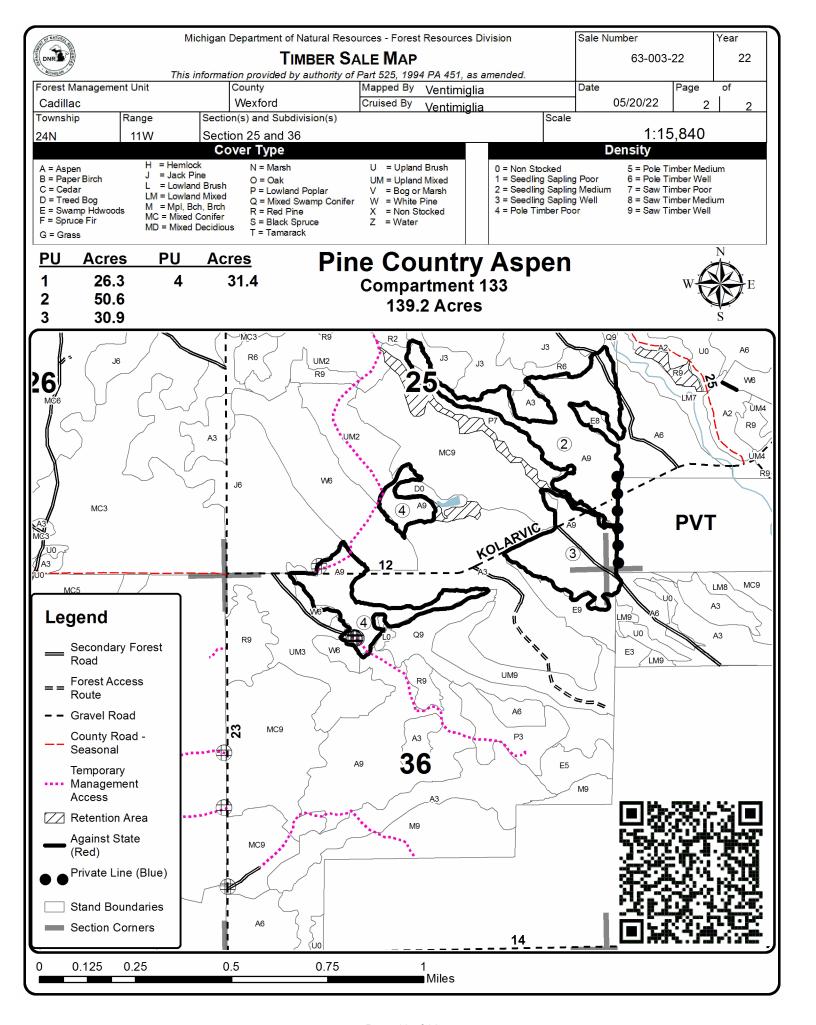

Notice is hereby given that bids will be received by the Unit Manager, CADILLAC MANAGEMENT UNIT, for certain timber on the following described lands:

Pine Country Aspen (63-003-22) / T24N, R10W, SEC. 30, NWSW.

T24N, R10W, SEC. 31, NWNW.

T24N, R11W, SEC. 24, SENW, NWNE, S1/2NE.

T24N, R11W, SEC. 25, SENW, S1/2NE, NESW, S1/2SW, SE.

T24N, R11W, SEC. 36, N1/2NW, N1/2NE.

Wexford County, Advertised Price \$82,879.60, 139.2 Acres, Aspen, Hardwood.

#### Pine Country Aspen (63-003-22)

T24N, R10W, SEC. 30; T24N, R10W, SEC. 31; T24N, R11W, SEC. 24; T24N, R11W, SEC. 25; T24N, R11W, SEC. 36. Wexford County (Advertised Price \$82,879.60)

A timber sale contract for this lump sum, sealed bid timber sale will be awarded to the responsible bidder offering the highest sealed bid price. All units of volume listed below were estimated using the Inventory Manager computer program and the new Michigan taper model. Bids must be at or above the following advertised price for each product and species:

# **VDU TO PAYMENT UNIT**

When a VDU is associated with more than one Payment Unit (PU), the VDU volumes are assigned to the PU based on acres of the VDU within the PU.

| TOTAL: | 139.2     |    | 139.2    |
|--------|-----------|----|----------|
|        |           | 3  | 30.9     |
| 64     | 81.5      | 2  | 50.6     |
| 27     | 26.3      | 1  | 26.3     |
| 11     | 31.4      | 4  | 31.4     |
| VDU    | VDU ACRES | PU | PU ACRES |