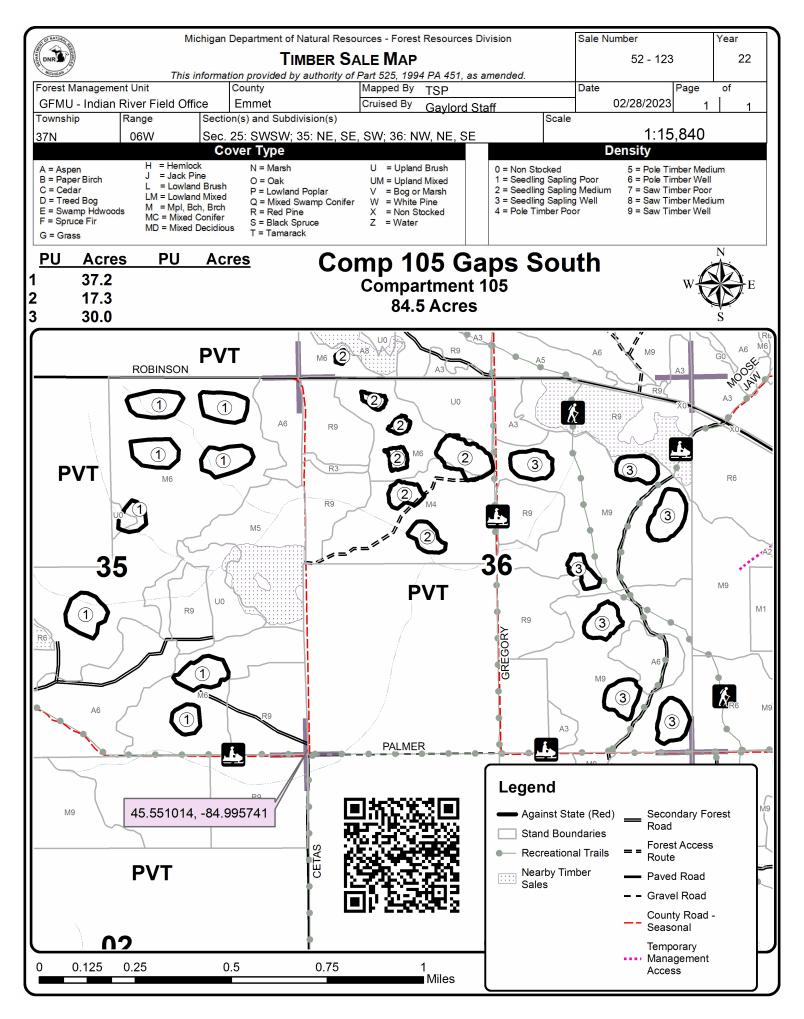

SALE NOTE: No extensions will be granted on this contract. Good quality hardwood.

Comp 105 Gaps South (52-123-22) / T37N, R06W, SEC. 25, SWSW. T37N, R06W, SEC. 35, NE,NESW,SE. T37N, R06W, SEC. 36, NW,NE,N1/2SE,SESE. Emmet County, Advertised Price \$210,651.95, 84.5 Acres, Hardwood, Sugar Maple.

SALE NOTE: No extensions will be granted on this contract. Good quality hardwoods.

A recreation site such as a trail, pathway, or campground is within the sale area or the vicinity. Certain restrictions/specifications may be applicable including time restrictions.