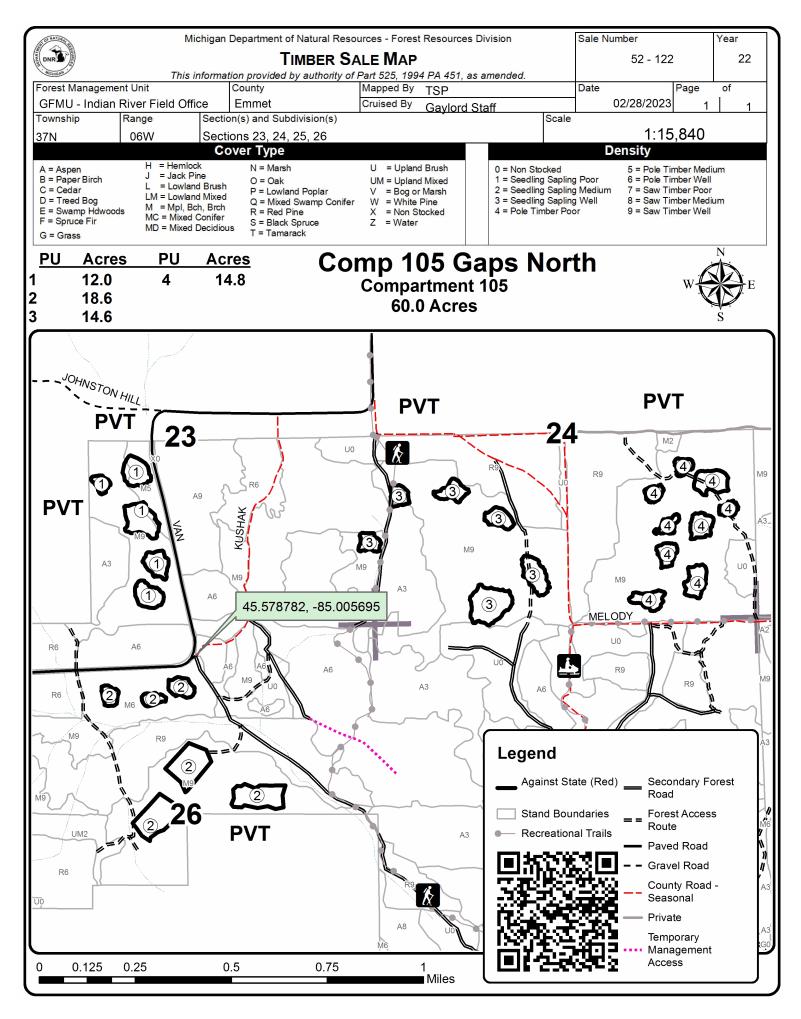

<u>Comp 105 Gaps North</u> (52-122-22) / T37N, R06W, SEC. 23, E1/2SW,SESE.

T37N, R06W, SEC. 24, SW,SE.

T37N, R06W, SEC. 25, NENW.

T37N, R06W, SEC. 26, E1/2NW, NWNE, S1/2NE, NESW.

Emmet County, Advertised Price \$162,671.10, 60.0 Acres, Hardwood, Sugar Maple.

SALE NOTE: No extensions will be granted on this contract. Good quality hardwood.

Comp 105 Gaps South (52-123-22) / T37N, R06W, SEC. 25, SWSW. T37N, R06W, SEC. 35, NE,NESW,SE. T37N, R06W, SEC. 36, NW,NE,N1/2SE,SESE. Emmet County, Advertised Price \$210,651.95, 84.5 Acres, Hardwood, Sugar Maple.