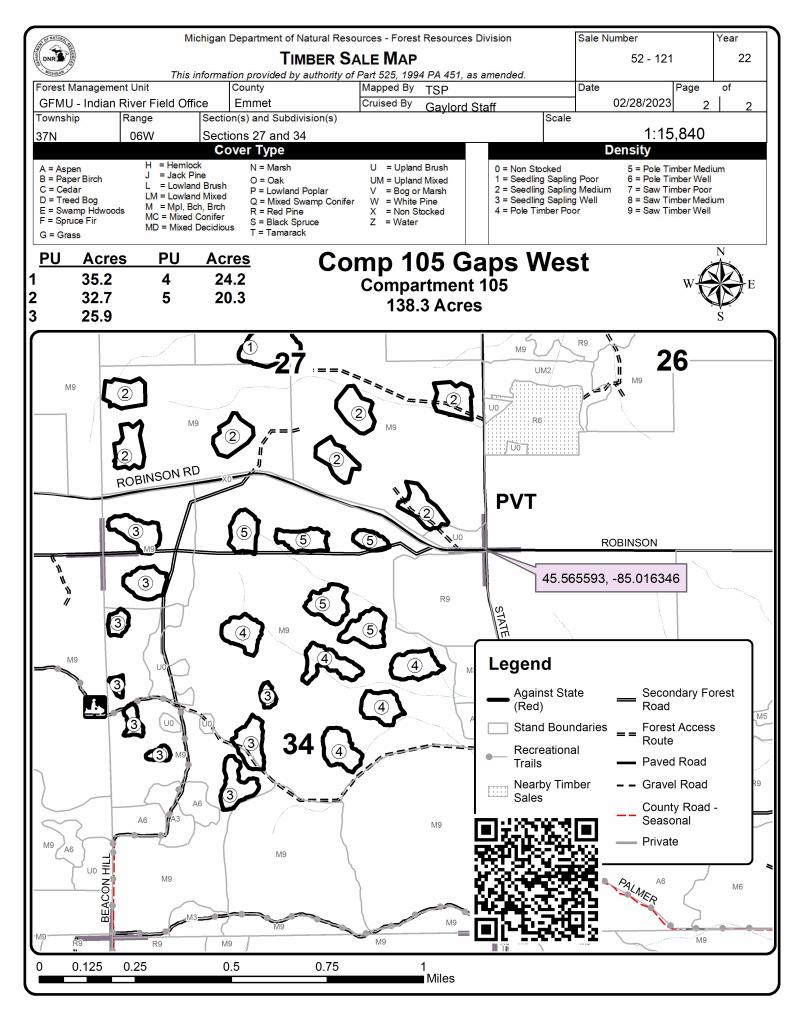

Notice is hereby given that bids will be received by the Unit Manager, GAYLORD MANAGEMENT UNIT, for certain timber on the following described lands:

<u>Comp 105 Gaps West</u> (52-121-22) / T37N, R06W, SEC. 27, E1/2NW,N1/2NE,SWNE,SW,SE. T37N, R06W, SEC. 34, NW,NWNE,S1/2NE,N1/2SW,NWSE. Emmet County, Advertised Price \$335,618.75, 138.3 Acres, Hardwood, Sugar Maple.

SALE NOTE: No extensions will be granted on contract. Excellent quality Hardwood.

A recreation site such as a trail, pathway, or campground is within the sale area or the vicinity. Certain restrictions/specifications may be applicable including time restrictions.

#### <u>Comp 105 Gaps West (52-121-22)</u> T37N, R06W, SEC. 27; T37N, R06W, SEC. 34. Emmet County (Advertised Price \$335,618.75)

SALE NOTE: No extensions will be granted on contract. Excellent quality Hardwood.

A recreation site such as a trail, pathway, or campground is within the sale area or the vicinity. Certain restrictions/specifications may be applicable including time restrictions.

A timber sale contract for this lump sum, sealed bid timber sale will be awarded to the responsible bidder offering the highest sealed bid price. All units of volume listed below were estimated using the Inventory Manager computer program and the new Michigan taper model. Bids must be at or above the following advertised price for each product and species: