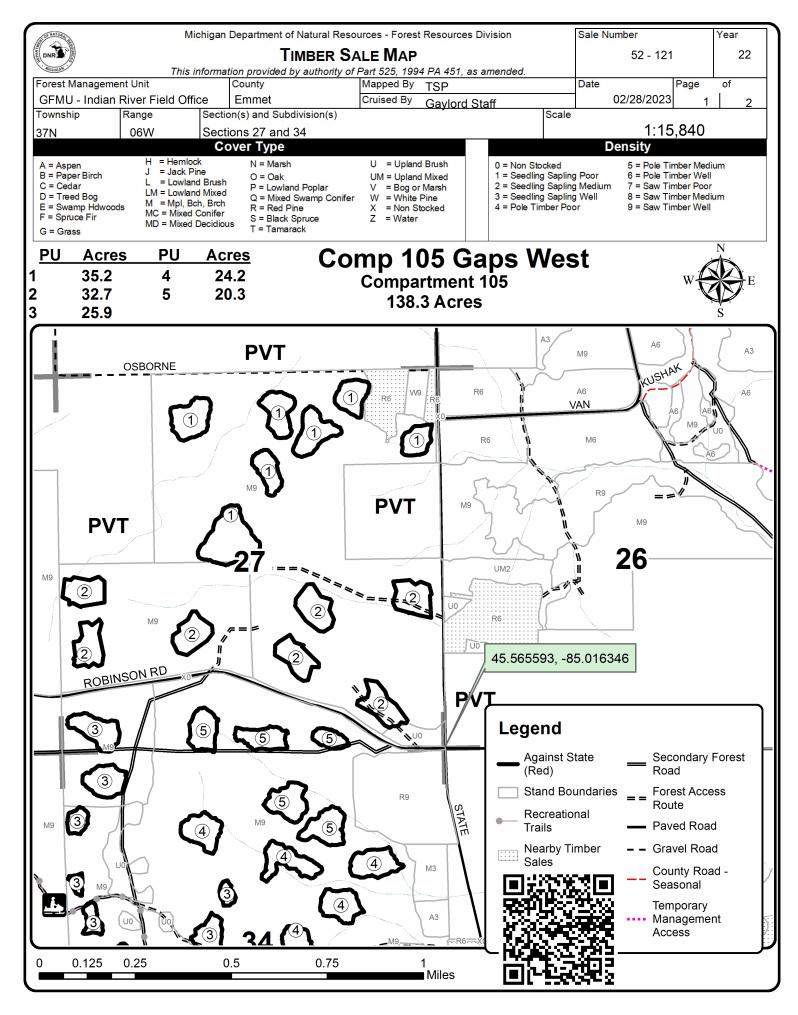

Notice is hereby given that bids will be received by the Unit Manager, GAYLORD MANAGEMENT UNIT, for certain timber on the following described lands:

<u>Comp 105 Gaps West</u> (52-121-22) / T37N, R06W, SEC. 27, E1/2NW,N1/2NE,SWNE,SW,SE. T37N, R06W, SEC. 34, NW,NWNE,S1/2NE,N1/2SW,NWSE. Emmet County, Advertised Price \$335,618.75, 138.3 Acres, Hardwood, Sugar Maple.

SALE NOTE: No extensions will be granted on contract. Excellent quality Hardwood.

A recreation site such as a trail, pathway, or campground is within the sale area or the vicinity. Certain restrictions/specifications may be applicable including time restrictions.

#### <u>Comp 105 Gaps West (52-121-22)</u> T37N, R06W, SEC. 27; T37N, R06W, SEC. 34. Emmet County (Advertised Price \$335,618.75)

SALE NOTE: No extensions will be granted on contract. Excellent quality Hardwood.

A recreation site such as a trail, pathway, or campground is within the sale area or the vicinity. Certain restrictions/specifications may be applicable including time restrictions.

A timber sale contract for this lump sum, sealed bid timber sale will be awarded to the responsible bidder offering the highest sealed bid price. All units of volume listed below were estimated using the Inventory Manager computer program and the new Michigan taper model. Bids must be at or above the following advertised price for each product and species: