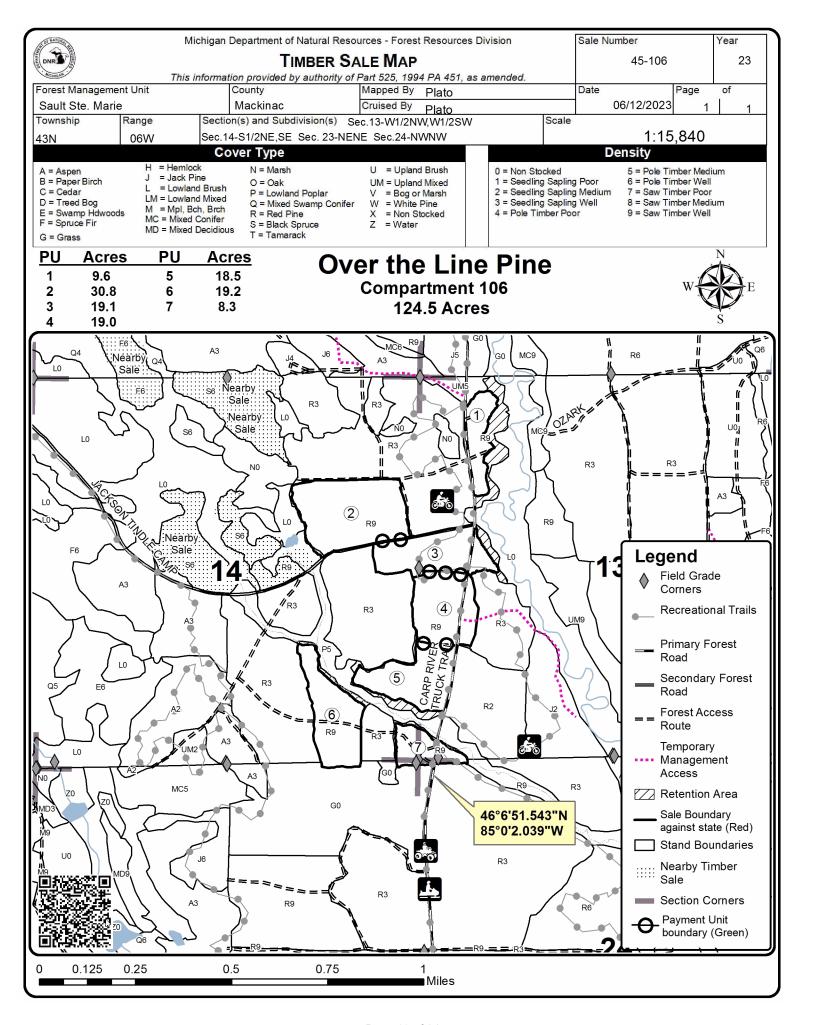

Over the Line Pine (45-106-23) / T43N, R06W, SEC. 13, W1/2NW,W1/2SW.

T43N, R06W, SEC. 14, S1/2NE, SE.

T43N, R06W, SEC. 23, NENE.

T43N, R06W, SEC. 24, NWNW.

Mackinac County, Advertised Price \$574,300.60, 124.5 Acres, Red Pine, White Pine.

SALE NOTE: A recreation site such as a trail, pathway, or campground is within the sale area or the vicinity. Certain restrictions/specifications may be applicable including time restrictions.