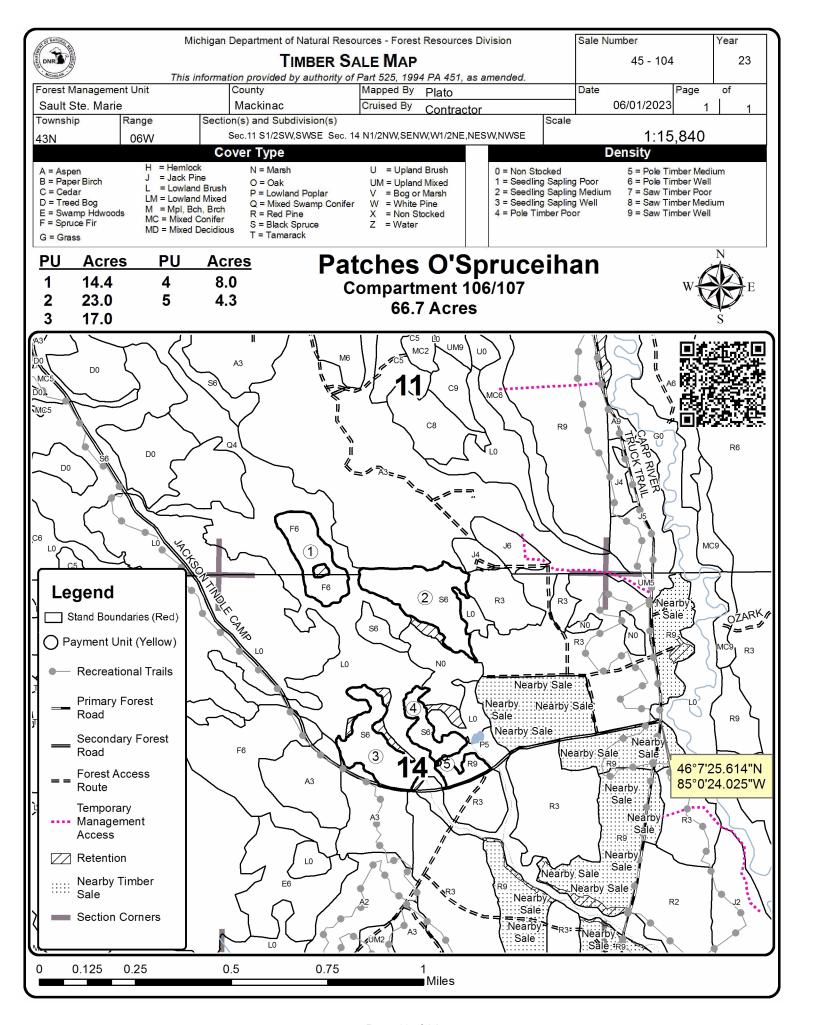

Notice is hereby given that bids will be received by the Unit Manager, SAULT STE MARIE MANAGEMENT UNIT, for certain timber on the following described lands:

Patches O'Spruceihan (45-104-23) / T43N, R06W, SEC. 11, S1/2SW,SWSE.

T43N, R06W, SEC. 14, N1/2NW, SENW, W1/2NE, NESW, NWSE.

Mackinac County, Advertised Price \$40,102.95, 66.7 Acres, Spruce/Fir/Tamarack, Red Pine.

SALE NOTE: A recreation site such as a trail, pathway, or campground is within the sale area or the vicinity. Certain restrictions/specifications may be applicable including time restrictions.

#### TIMBER SALE INFORMATION

Patches O'Spruceihan (45-104-23)
T43N, R06W, SEC. 11; T43N, R06W, SEC. 14.
Mackinac County (Advertised Price \$40,102.95)

SALE NOTE: A recreation site such as a trail, pathway, or campground is within the sale area or the vicinity. Certain restrictions/specifications may be applicable including time restrictions.

| PAYMENT UNIT NUMBER | PERCENT OF TOTAL SALE VALUE |
|---------------------|-----------------------------|
| 01                  | 9.9%                        |
| 02                  | 14.1%                       |
| 03                  | 11.1%                       |
| 04                  | 7.0%                        |
| 05                  | 57.9%                       |
|                     |                             |

#### **VDU TO PAYMENT UNIT**

When a VDU is associated with more than one Payment Unit (PU), the VDU volumes are assigned to the PU based on acres of the VDU within the PU.

| VDU    | VDU ACRES | PU | PU ACRES |
|--------|-----------|----|----------|
| 20     | 14.4      | 1  | 14.4     |
| 27     | 17.0      | 3  | 17.0     |
| 29     | 23.0      | 2  | 23.0     |
| 32     | 8.0       | 4  | 8.0      |
| 36     | 4.3       | 5  | 4.3      |
| TOTAL: | 66.7      |    | 66.7     |