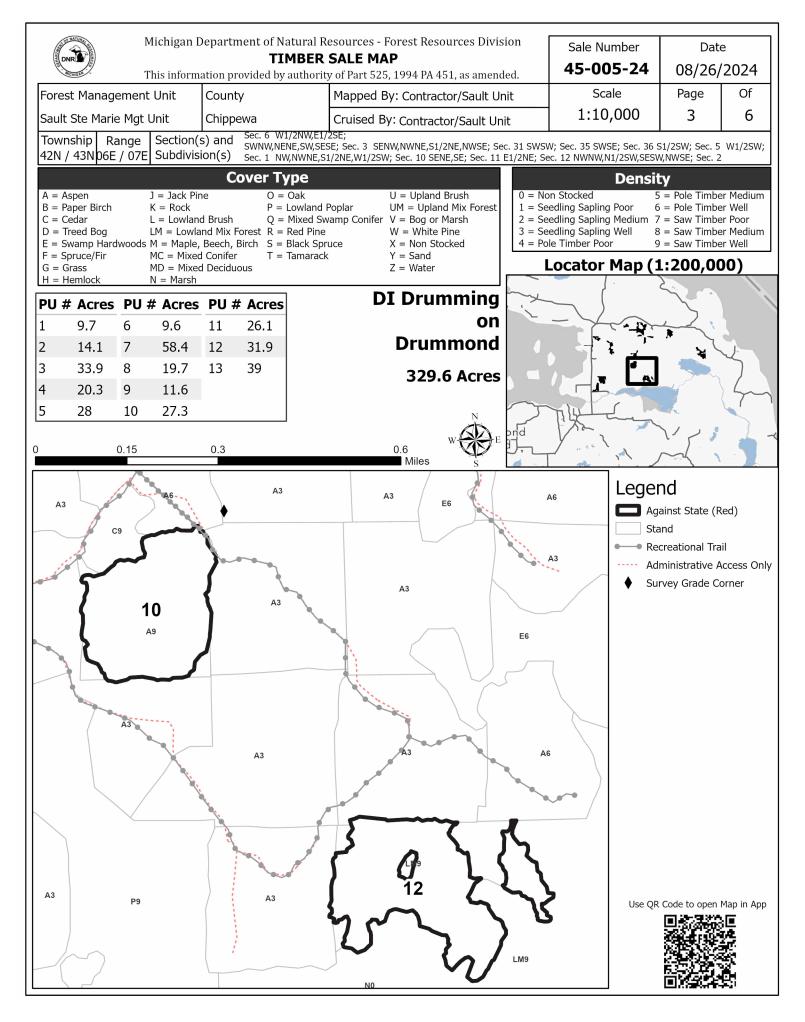

SALE NOTE: Sale needs frozen or dry conditions to access many units. Mats may be required. Access through private property.

Access may be through private land.

DI Drumming on Drummond (45-005-24) / T42N, R06E, SEC. 1, NW, NWNE, S1/2NE, W1/2SW.

T42N, R06E, SEC. 10, SENE,SE.
T42N, R06E, SEC. 11, E1/2NE.
T42N, R06E, SEC. 12, NWNW,N1/2SW,SESW,NWSE.
T42N, R06E, SEC. 2, SWNW,NENE,SW,SESE.
T42N, R06E, SEC. 3, SENW,NWNE,S1/2NE,NWSE.
T42N, R07E, SEC. 5, W1/2SW.
T42N, R07E, SEC. 6, W1/2NW,E1/2SE.
T43N, R06E, SEC. 35, SWSE.
T43N, R06E, SEC. 36, S1/2SW.
T43N, R07E, SEC. 31, SWSW.

Chippewa County, Advertised Price \$34,218.90, 329.6 Acres, Aspen, Spruce/Fir/Tamarack.

SALE NOTE: Sale located within the Drummond Island GEMS. Most of the sale will require frozen winter conditions.

A recreation site such as a trail, pathway, or campground is within the sale area or the vicinity. Certain restrictions/specifications may be applicable including time restrictions.