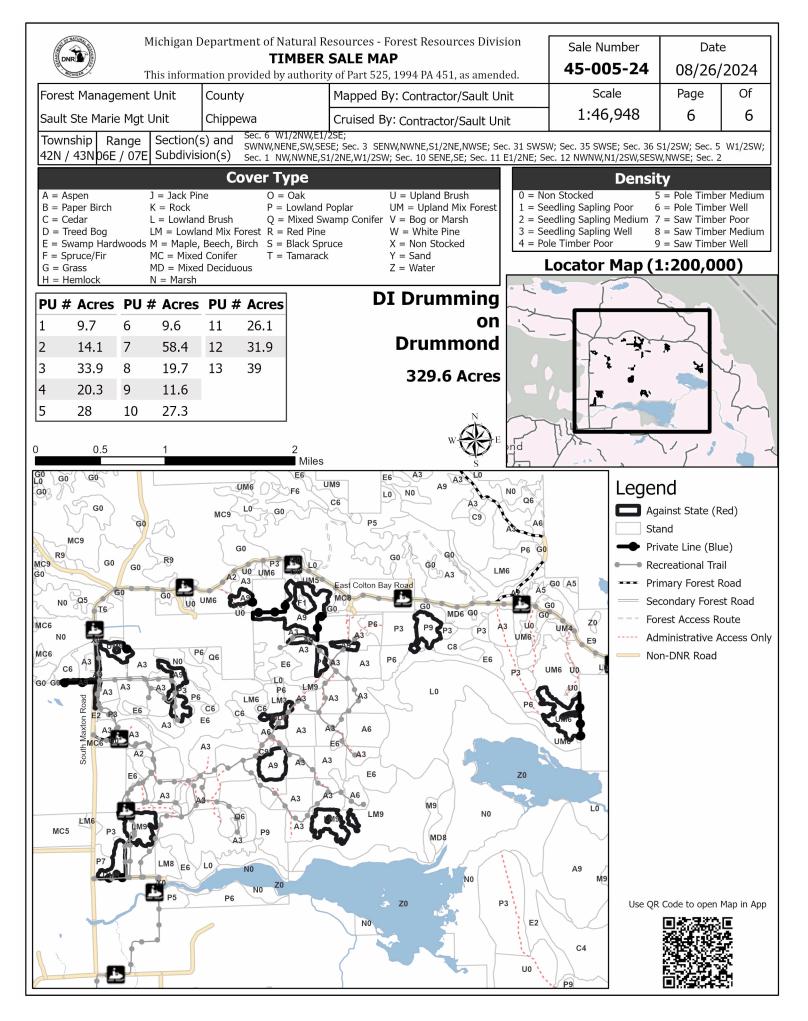

SALE NOTE: Sale needs frozen or dry conditions to access many units. Mats may be required. Access through private property.

Access may be through private land.

DI Drumming on Drummond (45-005-24) / T42N, R06E, SEC. 1, NW, NWNE, S1/2NE, W1/2SW.

T42N, R06E, SEC. 10, SENE,SE.
T42N, R06E, SEC. 11, E1/2NE.
T42N, R06E, SEC. 12, NWNW,N1/2SW,SESW,NWSE.
T42N, R06E, SEC. 2, SWNW,NENE,SW,SESE.
T42N, R06E, SEC. 3, SENW,NWNE,S1/2NE,NWSE.
T42N, R07E, SEC. 5, W1/2SW.
T42N, R07E, SEC. 6, W1/2NW,E1/2SE.
T43N, R06E, SEC. 35, SWSE.
T43N, R06E, SEC. 36, S1/2SW.
T43N, R07E, SEC. 31, SWSW.

Chippewa County, Advertised Price \$34,218.90, 329.6 Acres, Aspen, Spruce/Fir/Tamarack.

SALE NOTE: Sale located within the Drummond Island GEMS. Most of the sale will require frozen winter conditions.

A recreation site such as a trail, pathway, or campground is within the sale area or the vicinity. Certain restrictions/specifications may be applicable including time restrictions.