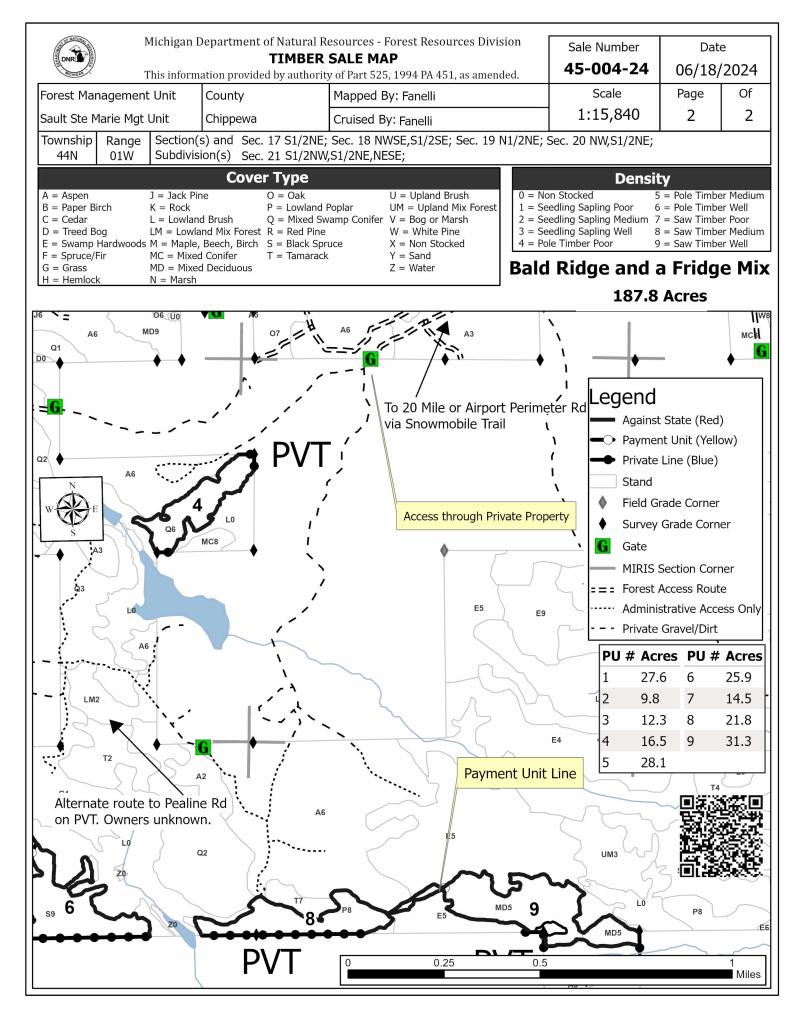

Notice is hereby given that bids will be received by the Unit Manager, SAULT STE MARIE MANAGEMENT UNIT, for certain timber on the following described lands:

Bald Ridge and a Fridge Mix (45-004-24) / T44N, R01W, SEC. 17, S1/2NE. T44N, R01W, SEC. 18, NWSE,S1/2SE. T44N, R01W, SEC. 19, N1/2NE. T44N, R01W, SEC. 20, NW,S1/2NE. T44N, R01W, SEC. 21, S1/2NW,S1/2NE,NESE. Chippewa County, Advertised Price \$28,974.30, 187.8 Acres, Spruce/Fir/Tamarack, Hardwood.

### Bald Ridge and a Fridge Mix (45-004-24)

T44N, R01W, SEC. 17; T44N, R01W, SEC. 18; T44N, R01W, SEC. 19; T44N, R01W, SEC. 20; T44N, R01W, SEC. 21. Chippewa County (Advertised Price \$28,974.30)

SALE NOTE: Sale needs frozen or dry conditions to access many units. Mats may be required. Access through private property.

| 01 | 12.9% |
|----|-------|
| 02 | 4.6%  |
| 03 | 8.1%  |
| 04 | 9.2%  |
| 05 | 11.8% |
| 06 | 10.9% |
| 07 | 6.1%  |
| 08 | 14.8% |
| 09 | 21.6% |
|    |       |

4. If no cutting takes place, the 10% down payment will not be refunded.

## VDU TO PAYMENT UNIT

When a VDU is associated with more than one Payment Unit (PU), the VDU volumes are assigned to the PU based on acres of the VDU within the PU.

| VDU    | VDU ACRES | PU | PU ACRES |
|--------|-----------|----|----------|
| 15     | 43.6      | 1  | 27.6     |
|        |           | 2  | 9.8      |
|        |           | 3  | 6.2      |
| 20     | 6.1       | 3  | 6.1      |
| 29     | 16.5      | 4  | 16.5     |
| 35     | 68.5      | 5  | 28.1     |
|        |           | 6  | 25.9     |
|        |           | 7  | 14.5     |
| 42     | 21.8      | 8  | 21.8     |
| 83     | 31.3      | 9  | 31.3     |
| TOTAL: | 187.8     |    | 187.8    |