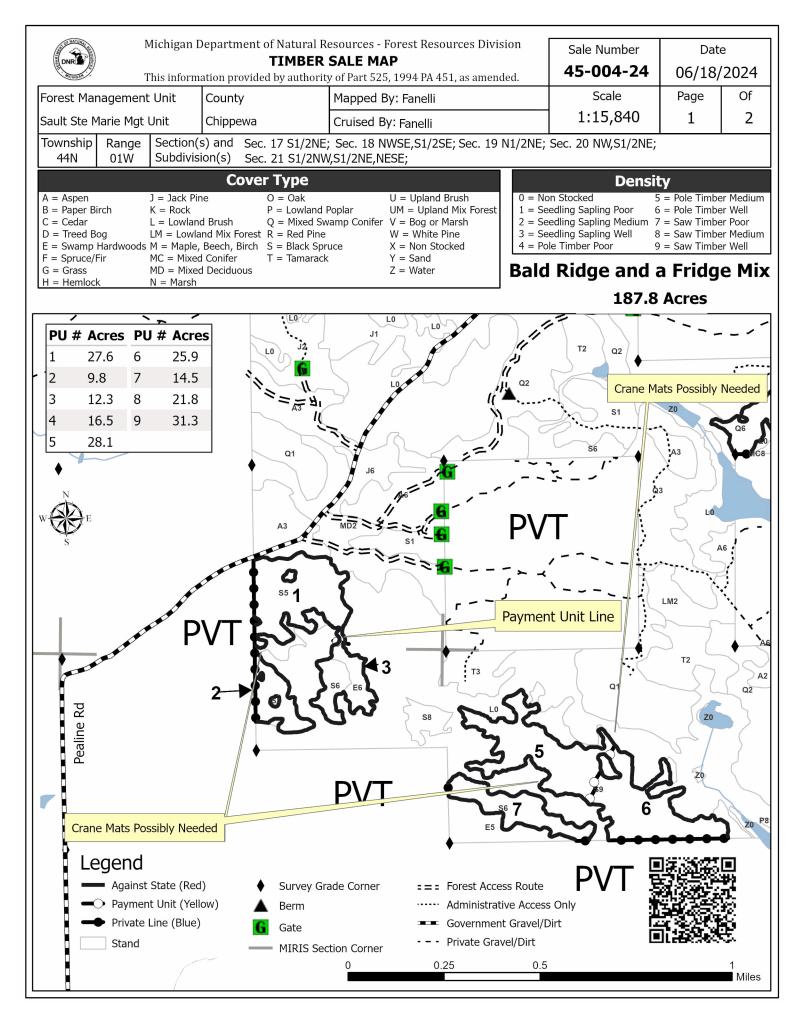

Notice is hereby given that bids will be received by the Unit Manager, SAULT STE MARIE MANAGEMENT UNIT, for certain timber on the following described lands:

Bald Ridge and a Fridge Mix (45-004-24) / T44N, R01W, SEC. 17, S1/2NE. T44N, R01W, SEC. 18, NWSE,S1/2SE. T44N, R01W, SEC. 19, N1/2NE. T44N, R01W, SEC. 20, NW,S1/2NE. T44N, R01W, SEC. 21, S1/2NW,S1/2NE,NESE. Chippewa County, Advertised Price \$28,974.30, 187.8 Acres, Spruce/Fir/Tamarack, Hardwood.

### Bald Ridge and a Fridge Mix (45-004-24)

T44N, R01W, SEC. 17; T44N, R01W, SEC. 18; T44N, R01W, SEC. 19; T44N, R01W, SEC. 20; T44N, R01W, SEC. 21. Chippewa County (Advertised Price \$28,974.30)

SALE NOTE: Sale needs frozen or dry conditions to access many units. Mats may be required. Access through private property.

Access may be through private land.

A timber sale contract for this lump sum, sealed bid timber sale will be awarded to the responsible bidder offering the highest sealed bid price. All units of volume listed below were estimated using the Inventory Manager computer program and the new Michigan taper model. Bids must be at or above the following advertised price for each product and species:

## VDU TO PAYMENT UNIT

When a VDU is associated with more than one Payment Unit (PU), the VDU volumes are assigned to the PU based on acres of the VDU within the PU.

| VDU    | VDU ACRES | PU | PU ACRES |
|--------|-----------|----|----------|
| 15     | 43.6      | 1  | 27.6     |
|        |           | 2  | 9.8      |
|        |           | 3  | 6.2      |
| 20     | 6.1       | 3  | 6.1      |
| 29     | 16.5      | 4  | 16.5     |
| 35     | 68.5      | 5  | 28.1     |
|        |           | 6  | 25.9     |
|        |           | 7  | 14.5     |
| 42     | 21.8      | 8  | 21.8     |
| 83     | 31.3      | 9  | 31.3     |
| TOTAL: | 187.8     |    | 187.8    |