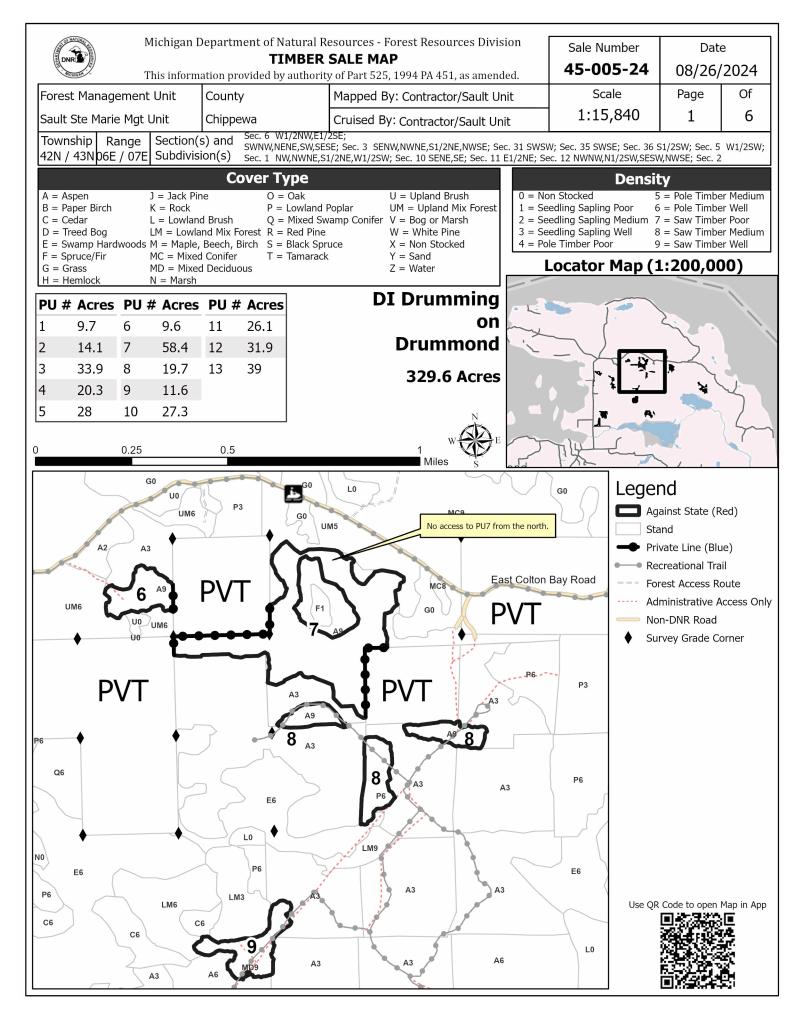

SALE NOTE: Sale needs frozen or dry conditions to access many units. Mats may be required. Access through private property.

Access may be through private land.

DI Drumming on Drummond (45-005-24) / T42N, R06E, SEC. 1, NW, NWNE, S1/2NE, W1/2SW.

T42N, R06E, SEC. 10, SENE,SE.
T42N, R06E, SEC. 11, E1/2NE.
T42N, R06E, SEC. 12, NWNW,N1/2SW,SESW,NWSE.
T42N, R06E, SEC. 2, SWNW,NENE,SW,SESE.
T42N, R06E, SEC. 3, SENW,NWNE,S1/2NE,NWSE.
T42N, R07E, SEC. 5, W1/2SW.
T42N, R07E, SEC. 6, W1/2NW,E1/2SE.
T43N, R06E, SEC. 35, SWSE.
T43N, R06E, SEC. 36, S1/2SW.
T43N, R07E, SEC. 31, SWSW.

Chippewa County, Advertised Price \$34,218.90, 329.6 Acres, Aspen, Spruce/Fir/Tamarack.

SALE NOTE: Sale located within the Drummond Island GEMS. Most of the sale will require frozen winter conditions.

A recreation site such as a trail, pathway, or campground is within the sale area or the vicinity. Certain restrictions/specifications may be applicable including time restrictions.