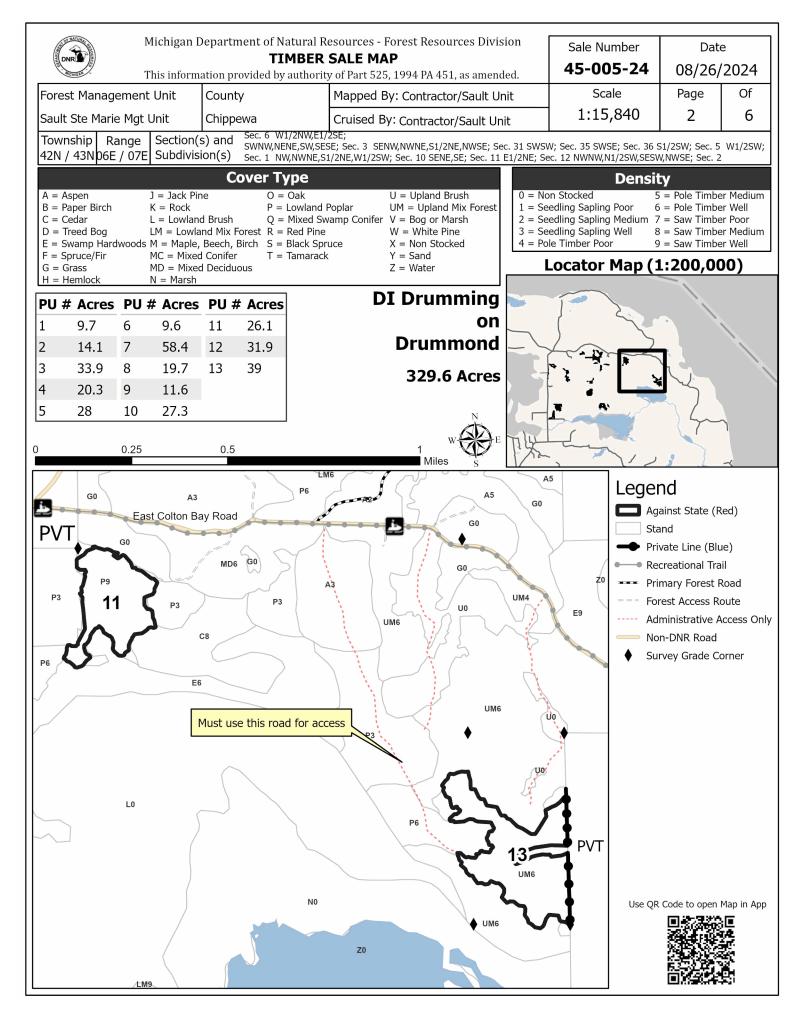

SALE NOTE: Sale needs frozen or dry conditions to access many units. Mats may be required. Access through private property.

Access may be through private land.

DI Drumming on Drummond (45-005-24) / T42N, R06E, SEC. 1, NW, NWNE, S1/2NE, W1/2SW.

T42N, R06E, SEC. 10, SENE,SE.
T42N, R06E, SEC. 11, E1/2NE.
T42N, R06E, SEC. 12, NWNW,N1/2SW,SESW,NWSE.
T42N, R06E, SEC. 2, SWNW,NENE,SW,SESE.
T42N, R06E, SEC. 3, SENW,NWNE,S1/2NE,NWSE.
T42N, R07E, SEC. 5, W1/2SW.
T42N, R07E, SEC. 6, W1/2NW,E1/2SE.
T43N, R06E, SEC. 35, SWSE.
T43N, R06E, SEC. 36, S1/2SW.
T43N, R07E, SEC. 31, SWSW.

Chippewa County, Advertised Price \$34,218.90, 329.6 Acres, Aspen, Spruce/Fir/Tamarack.

SALE NOTE: Sale located within the Drummond Island GEMS. Most of the sale will require frozen winter conditions.

A recreation site such as a trail, pathway, or campground is within the sale area or the vicinity. Certain restrictions/specifications may be applicable including time restrictions.