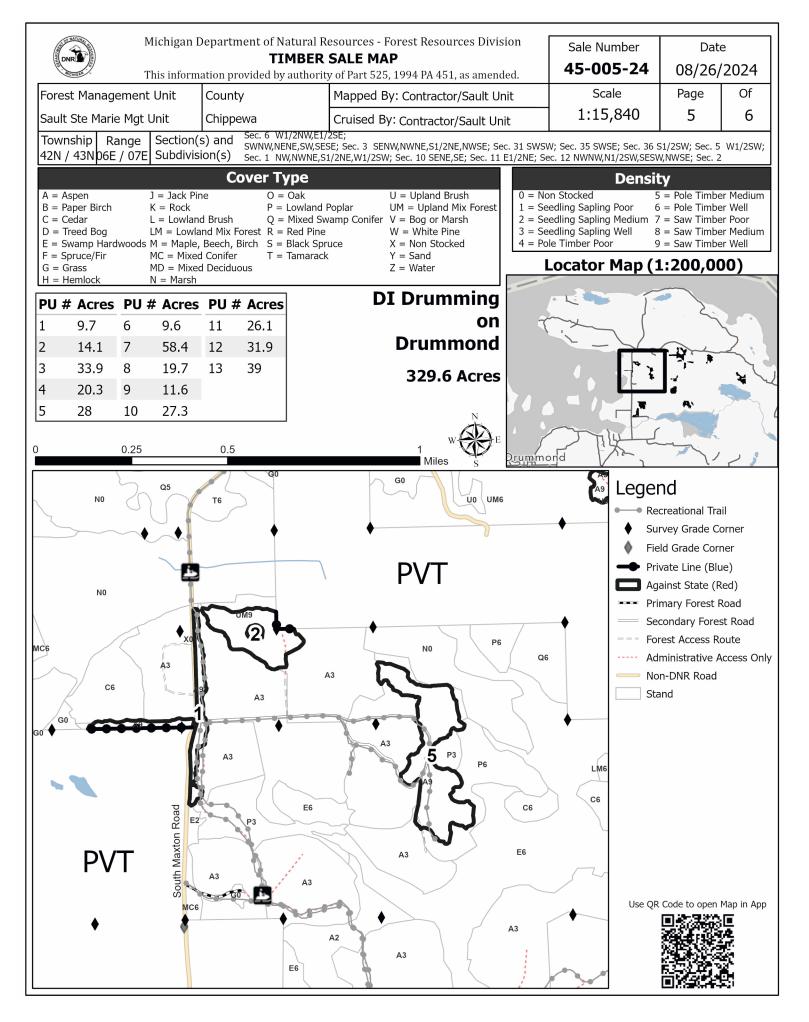

SALE NOTE: Sale needs frozen or dry conditions to access many units. Mats may be required. Access through private property.

Access may be through private land.

DI Drumming on Drummond (45-005-24) / T42N, R06E, SEC. 1, NW, NWNE, S1/2NE, W1/2SW.

T42N, R06E, SEC. 10, SENE,SE.
T42N, R06E, SEC. 11, E1/2NE.
T42N, R06E, SEC. 12, NWNW,N1/2SW,SESW,NWSE.
T42N, R06E, SEC. 2, SWNW,NENE,SW,SESE.
T42N, R06E, SEC. 3, SENW,NWNE,S1/2NE,NWSE.
T42N, R07E, SEC. 5, W1/2SW.
T42N, R07E, SEC. 6, W1/2NW,E1/2SE.
T43N, R06E, SEC. 35, SWSE.
T43N, R06E, SEC. 36, S1/2SW.
T43N, R07E, SEC. 31, SWSW.

Chippewa County, Advertised Price \$34,218.90, 329.6 Acres, Aspen, Spruce/Fir/Tamarack.

SALE NOTE: Sale located within the Drummond Island GEMS. Most of the sale will require frozen winter conditions.

A recreation site such as a trail, pathway, or campground is within the sale area or the vicinity. Certain restrictions/specifications may be applicable including time restrictions.