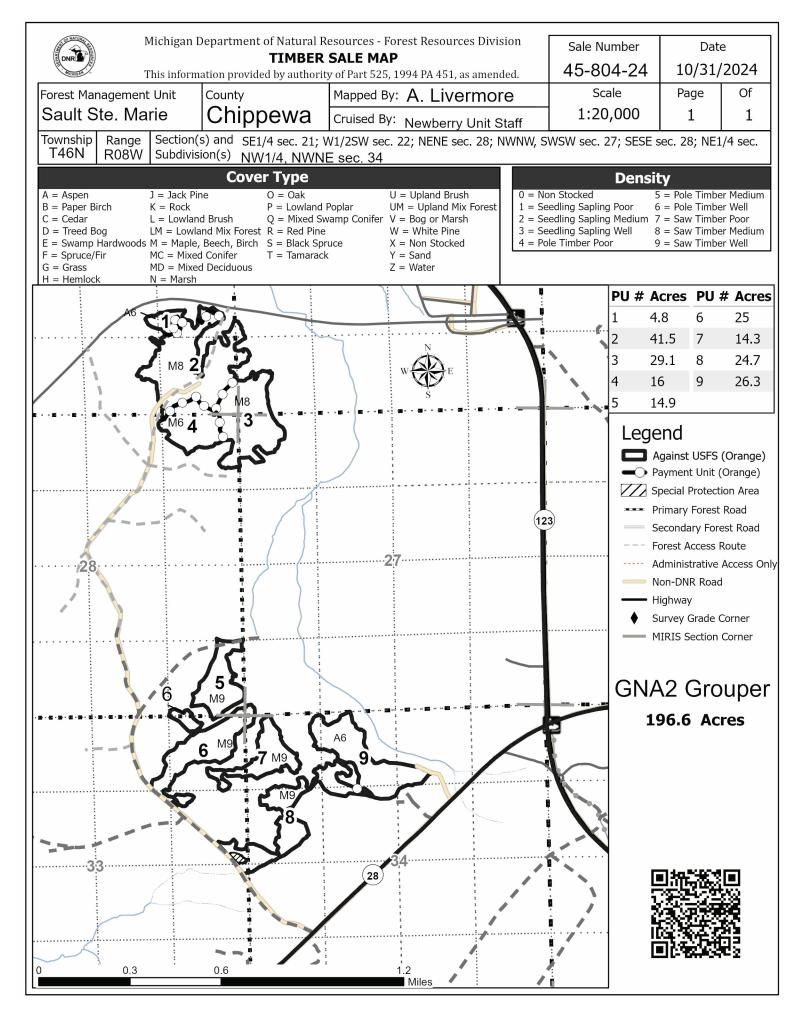

<u>GNA2 Grouper</u> (45-804-24) / T46N, R06W, SEC. 21, SE. T46N, R06W, SEC. 22, W1/2SW. T46N, R06W, SEC. 27, NWNW,SWSW. T46N, R06W, SEC. 28, N1/2NE,SESE. T46N, R06W, SEC. 33, NE,NESE. T46N, R06W, SEC. 34, NW,W1/2NE,NWSW. Chippewa County, Advertised Price \$17,884.05, 196.6 Acres, Aspen, Hardwood.

> SALE NOTE: This is a winter only GNA sale off of M-28. There are no hauling restrictions during breakup. Payment Units 1-4 will be accessed by a wet, winter only road that will need to be frozen in.