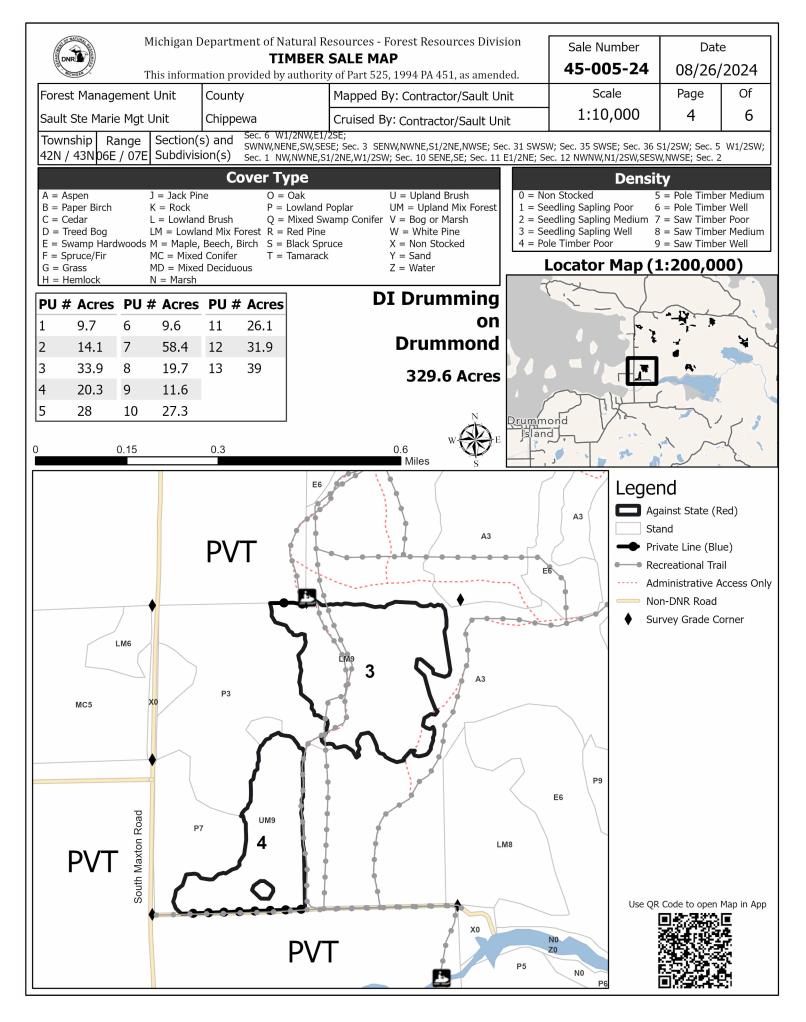

SALE NOTE: Sale needs frozen or dry conditions to access many units. Mats may be required. Access through private property.

Access may be through private land.

DI Drumming on Drummond (45-005-24) / T42N, R06E, SEC. 1, NW, NWNE, S1/2NE, W1/2SW.

T42N, R06E, SEC. 10, SENE,SE.
T42N, R06E, SEC. 11, E1/2NE.
T42N, R06E, SEC. 12, NWNW,N1/2SW,SESW,NWSE.
T42N, R06E, SEC. 2, SWNW,NENE,SW,SESE.
T42N, R06E, SEC. 3, SENW,NWNE,S1/2NE,NWSE.
T42N, R07E, SEC. 5, W1/2SW.
T42N, R07E, SEC. 6, W1/2NW,E1/2SE.
T43N, R06E, SEC. 35, SWSE.
T43N, R06E, SEC. 36, S1/2SW.
T43N, R07E, SEC. 31, SWSW.

Chippewa County, Advertised Price \$34,218.90, 329.6 Acres, Aspen, Spruce/Fir/Tamarack.

SALE NOTE: Sale located within the Drummond Island GEMS. Most of the sale will require frozen winter conditions.

A recreation site such as a trail, pathway, or campground is within the sale area or the vicinity. Certain restrictions/specifications may be applicable including time restrictions.