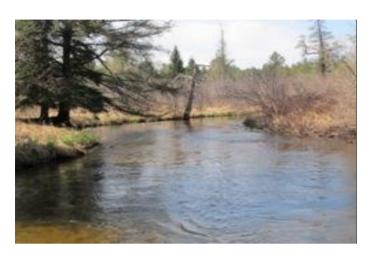

## Noteworthy

This reach of the creek is popular among local campers. The stream is narrow and fairly deep at times and the substrate is predominantly sand.