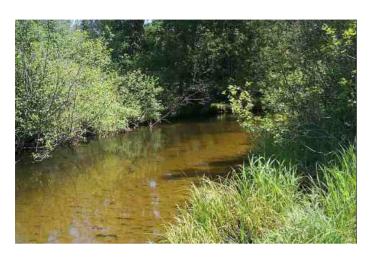

#### Noteworthy

This smaller stream offers quality brook trout opportunity in this reach but the river is typically smaller than the Black River system. Substrate here is primarily sand, with some gravel and cobble present.