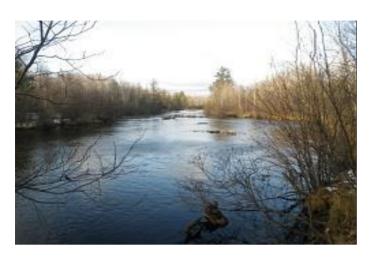

# North Branch Au Sable River At Sach's

Fish Species
Brook Trout; Brown Trout

# Noteworthy

The trail to the river is approximately 100 yards long.