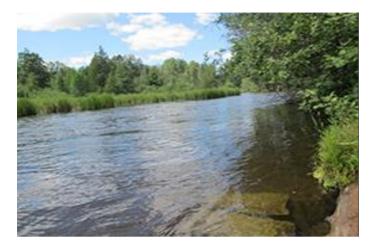

# Species Description

Wild brook trout to 10 inches and wild brown trout to 18 inches can be found here.

### Noteworthy

The Department of Natural Resources Fisheries Division has a fixed survey location here to estimate trout populations.

## **Directions to Site**

From North Downriver Road, turn right (north) on Lovells Road and continue for about 3.5 miles. Turn left (west) on Dam 4 Road and continue until the road ends. There are stairs that lead down to the river.