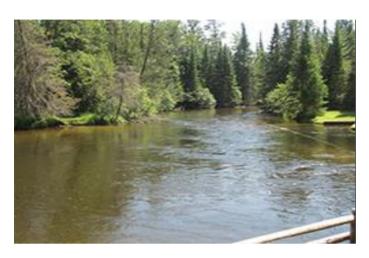

# Au Sable River At Whirlpool

Fish Species
Brook Trout; Brown Trout; Rainbow Trout

### **Noteworthy**

The water is deep here so wade carefully.