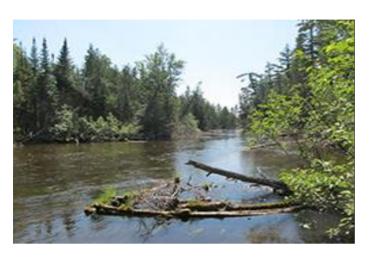

# Au Sable River At Guide's Rest

Fish Species
Brook Trout; Brown Trout

#### **Noteworthy**

The River is deep and the current fast in this area.