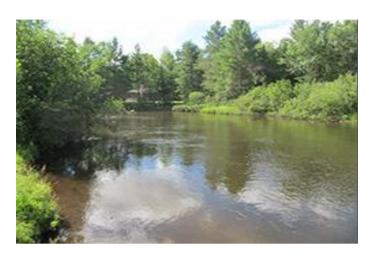

# Au Sable River At White Pine Campground

Fish Species
Brook Trout; Brown Trout; Rainbow Trout

#### Noteworthy

The water is deeper here so use caution when wading.