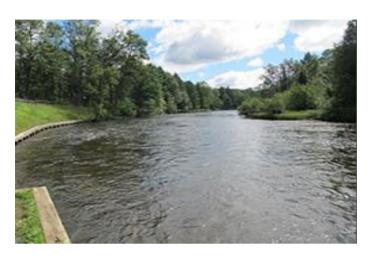

# Au Sable River At Rainbow Bend

Fish Species
Brook Trout; Brown Trout; Rainbow Trout

## **Species Description**

Wild brook trout to 12 inches, wild brown and wild rainbow trout to 20 inches or more can be found here.