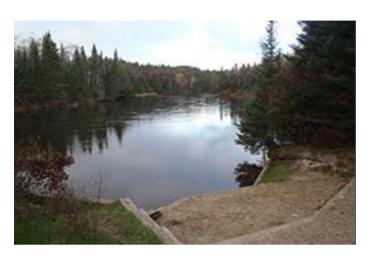

#### **Noteworthy**

Wading water is limited, but available with caution. There are stairs to get down to water. Good presentations to use are dry flies, nymphs, spinners and crankbaits. U.S. Forest Service property, federal laws apply.

#### **Directions to Site**

From the junction of M72/33 Highway and County Road 600/F32; take F32 east approximately 1.5 miles, past the U.S. Forest Service office, and pull in at the sign indicating Louds Rest.